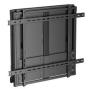

#### DESCRIPTION

#### TECHNICAL

- Material: Aluminum, Steel, Plastic
- Color: Matte Black
- Dimensions: 107x840x696mm
- Fit Screen Size: 60"-100"

• VESA Compatible: 200x200,200x300,300x200,200x400,400x200,300x300,300x400,400x300,600x200,350x350,400x400,600x30 0,400x600,600x400,700x400,800x400,600x600,800x500,800x600