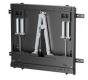

### Manual Height-Adjustable TV Wall Support for 60-100" Displays. Effortless Manual Height Adjustment

- Effortless Height Adjustment: Adjust your display's height with ease for the most comfortable viewing experience.
- Weight Balance Design: Designed to accommodate a wide range of display weights, ensuring stability and safety.
- Heavy-Duty Construction: Built from high-quality steel for a sturdy, reliable hold that lasts.
- Compact and Discreet: A design that stays out of sight, maintaining the sleek look of your setup.
- Durable Finish: Enjoy long-lasting use with a stylish, scratch-resistant coating.

## www.ewent-online.com

RA

 $(\underline{\mathbf{5}})$ 

(Land

Easy to Install for a better user experience

Weight Balance Design easily accommodates the different weights of displays

Effortless Manual Height Adjustment ensures a smooth movement to any desired display position in a second