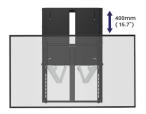

- Weight Capacity: 60 100kg
- Profile: 107mm
- TV Height Range: 400mm
- Panel Type: Detachable Panel
- Cable Management: No
- Bubble Level: Hook-on Bubble Level

## www.ewent-online.com

RA

 $(\underline{\mathbf{5}})$ 

(Land

Easy to Install for a better user experience

Weight Balance Design easily accommodates the different weights of displays

Effortless Manual Height Adjustment ensures a smooth movement to any desired display position in a second