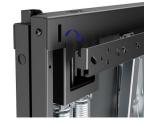

### Manual Height-Adjustable TV Wall Support for 60-100" Displays. Effortless Manual Height Adjustment

- Effortless Height Adjustment: Adjust your display's height with ease for the most comfortable viewing experience.
- Weight Balance Design: Designed to accommodate a wide range of display weights, ensuring stability and safety.
- Heavy-Duty Construction: Built from high-quality steel for a sturdy, reliable hold that lasts.
- Compact and Discreet: A design that stays out of sight, maintaining the sleek look of your setup.
- Durable Finish: Enjoy long-lasting use with a stylish, scratch-resistant coating.

## www.ewent-online.com

RA

 $(\underline{\mathbf{5}})$ 

(Land

Easy to Install for a better user experience

Weight Balance Design easily accommodates the different weights of displays

Effortless Manual Height Adjustment ensures a smooth movement to any desired display position in a second