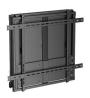

#### **DESCRIPTION**

#### **TECHNICAL**

- · Material: Aluminum, Steel, Plastic
- · Color: Matte Black
- Dimensions: 107x840x696mm
- Fit Screen Size: 60"-100"
- VESA Compatible: 200x200,200x300,300x200,200x400,400x200,300x300,300x400,400x300,600x200,350x350,400x400,600x300,400x600,600x400,700x400,800x400,600x600,800x500,800x600
- Weight Capacity: 60 100kg
- Profile: 107mm
- TV Height Range: 400mm
- Panel Type: Detachable Panel
- Cable Management: No
- Bubble Level: Hook-on Bubble Level