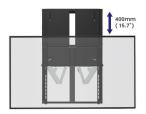

#### **TECHNICAL**

- · Material: Aluminum, Steel, Plastic
- · Color: Matte Black
- Dimensions: 107x840x696mm
- Fit Screen Size: 60"-100"
- VESA Compatible: 200x200,200x300,300x200,200x400,400x200,300x300,300x400,400x300,600x200,350x350,400x400,600x300,400x600,600x400,700x400,800x400,600x600,800x500,800x600
- Weight Capacity: 60 100kg
- Profile: 107mm
- TV Height Range: 400mm
- Panel Type: Detachable Panel
- Cable Management: No
- Bubble Level: Hook-on Bubble Level

### Effortless Manual Height Adjustment ensures a smooth movement to any desired display position in a second

22/12/2024 Page 2/2