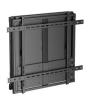

#### **DESCRIPTION**

#### **TECHNICAL**

- · Material: Aluminum, Steel, Plastic
- · Color: Matte Black
- Dimensions: 107x840x696mm
- Fit Screen Size: 60"-100"
- VESA Compatible: 200x200,200x300,300x200,200x400,400x200,300x300,300x400,400x300,600x200,350x350,400x400,600x300,400x600,600x400,700x400,800x400,600x600,800x500,800x600
- Weight Capacity: 60 100kg
- Profile: 107mm
- TV Height Range: 400mm
- Panel Type: Detachable Panel
- Cable Management: No
- Bubble Level: Hook-on Bubble Level