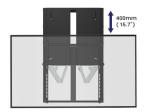

#### **TECHNICAL**

- · Material: Aluminum, Steel, Plastic
- · Color: Matte Black
- Dimensions: 107x840x696mm
- Fit Screen Size: 60"-100"
- VESA Compatible: 200x200,200x300,300x200,200x400,400x200,300x300,300x400,400x300,600x200,350x350,400x400,600x300,400x600,600x400,700x400,800x400,600x600,800x500,800x600
- Weight Capacity: 60 100kg
- Profile: 107mm
- TV Height Range: 400mm
- Panel Type: Detachable Panel
- Cable Management: No
- Bubble Level: Hook-on Bubble Level

### Effortless Manual Height Adjustment ensures a smooth movement to any desired display position in a second

03/12/2024 Page 2/2