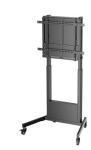

## Manual Height-Adjustable TV Cart for 60-100" Displays. Effortless Manual Height Adjustment

- Smooth and Effortless Height Adjustment: Easily adjust the height with just a touch, thanks to finger-touch positioning.
- Heavy-Duty Steel Construction: Confidently supports the heaviest TVs, ensuring stability and durability.
- Heavy-Duty Casters with Locking Mechanism: Move or stop your TV stand at will, providing flexibility and control.
- Cable Management: Keep all your cables organized and out of sight for a clean and tidy setup.
- Weight Balance Design: Accommodates different display weights effortlessly, maintaining balance and stability.

#### **TECHNICAL**

- · Material: Aluminum, Steel, Plastic
- · Color: Matte Black
- Dimensions: 1038x828x1950mm
- Fit Screen Size: 60"-100"
- $\bullet \text{VESA Compatible: } 200x200,200x300,300x200,200x400,400x200,300x300,300x400,400x300,600x200,350x350,400x400,600x300,400x600,600x400,700x400,800x400,600x600,800x500,800x600 \\$
- TV Weight Capacity: 60 95kg
- TV Height Adjustable: Yes, Effortless Manual Height Adjustment
- Height Range: 400mm
- Cable Management: Yes
- Base Type: Caster