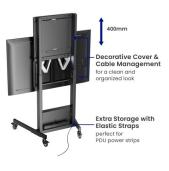

## Manual Height-Adjustable TV Cart for 60-100" Displays. Effortless Manual Height Adjustment

- Smooth and Effortless Height Adjustment: Easily adjust the height with just a touch, thanks to finger-touch positioning.
- Heavy-Duty Steel Construction: Confidently supports the heaviest TVs, ensuring stability and durability.
- Heavy-Duty Casters with Locking Mechanism: Move or stop your TV stand at will, providing flexibility and control.
- Cable Management: Keep all your cables organized and out of sight for a clean and tidy setup.
- Weight Balance Design: Accommodates different display weights effortlessly, maintaining balance and stability.

#### **TECHNICAL**

- · Material: Aluminum, Steel, Plastic
- · Color: Matte Black
- Dimensions: 1038x828x1950mm
- Fit Screen Size: 60"-100"
- $\bullet \text{VESA Compatible: } 200x200,200x300,300x200,200x400,400x200,300x300,300x400,400x300,600x200,350x350,400x400,600x300,400x600,600x400,700x400,800x400,600x600,800x500,800x600 \\$
- TV Weight Capacity: 60 95kg
- TV Height Adjustable: Yes, Effortless Manual Height Adjustment
- Height Range: 400mm
- Cable Management: Yes
- Base Type: Caster