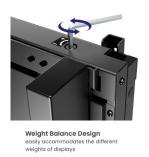

## Manual Height-Adjustable TV Cart for 60-100" Displays. Effortless Manual Height Adjustment

- Smooth and Effortless Height Adjustment: Easily adjust the height with just a touch, thanks to finger-touch positioning.
- Heavy-Duty Steel Construction: Confidently supports the heaviest TVs, ensuring stability and durability.
- Heavy-Duty Casters with Locking Mechanism: Move or stop your TV stand at will, providing flexibility and control.
- Cable Management: Keep all your cables organized and out of sight for a clean and tidy setup.
- Weight Balance Design: Accommodates different display weights effortlessly, maintaining balance and stability.