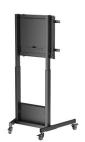

## Manual Height-Adjustable TV Cart for 60-100" Displays. Effortless Manual Height Adjustment

- Smooth and Effortless Height Adjustment: Easily adjust the height with just a touch, thanks to finger-touch positioning.
- Heavy-Duty Steel Construction: Confidently supports the heaviest TVs, ensuring stability and durability.
- Heavy-Duty Casters with Locking Mechanism: Move or stop your TV stand at will, providing flexibility and control.
- Cable Management: Keep all your cables organized and out of sight for a clean and tidy setup.
- Weight Balance Design: Accommodates different display weights effortlessly, maintaining balance and stability.

#### **TECHNICAL**

- · Material: Aluminum, Steel, Plastic
- · Color: Matte Black
- Dimensions: 1038x828x1950mm
- Fit Screen Size: 60"-100"
- $\bullet \text{VESA Compatible: } 200x200,200x300,300x200,200x400,400x200,300x300,300x400,400x300,600x200,350x350,400x400,600x300,400x600,600x400,700x400,800x400,600x600,800x500,800x600 \\$
- TV Weight Capacity: 60 95kg
- TV Height Adjustable: Yes, Effortless Manual Height Adjustment
- Height Range: 400mm
- Cable Management: Yes
- Base Type: Caster