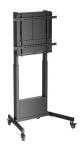

## Manual Height-Adjustable TV Cart for 60-100" Displays. Effortless Manual Height Adjustment

- Smooth and Effortless Height Adjustment: Easily adjust the height with just a touch, thanks to finger-touch positioning.
- Heavy-Duty Steel Construction: Confidently supports the heaviest TVs, ensuring stability and durability.
- Heavy-Duty Casters with Locking Mechanism: Move or stop your TV stand at will, providing flexibility and control.
- Cable Management: Keep all your cables organized and out of sight for a clean and tidy setup.
- Weight Balance Design: Accommodates different display weights effortlessly, maintaining balance and stability.

#### **TECHNICAL**

- · Material: Aluminum, Steel, Plastic
- · Color: Matte Black
- Dimensions: 1038x828x1950mm
- Fit Screen Size: 60"-100"
- $\bullet \text{VESA Compatible: } 200x200,200x300,300x200,200x400,400x200,300x300,300x400,400x300,600x200,350x350,400x400,600x300,400x600,600x400,700x400,800x400,600x600,800x500,800x600 \\$
- TV Weight Capacity: 60 95kg
- TV Height Adjustable: Yes, Effortless Manual Height Adjustment
- Height Range: 400mm
- Cable Management: Yes
- Base Type: Caster