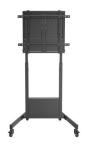

## Manual Height-Adjustable TV Cart for 60-100" Displays. Effortless Manual Height Adjustment

- Smooth and Effortless Height Adjustment: Easily adjust the height with just a touch, thanks to finger-touch positioning.
- Heavy-Duty Steel Construction: Confidently supports the heaviest TVs, ensuring stability and durability.
- Heavy-Duty Casters with Locking Mechanism: Move or stop your TV stand at will, providing flexibility and control.
- Cable Management: Keep all your cables organized and out of sight for a clean and tidy setup.
- Weight Balance Design: Accommodates different display weights effortlessly, maintaining balance and stability.

#### **TECHNICAL**

- · Material: Aluminum, Steel, Plastic
- · Color: Matte Black
- Dimensions: 1038x828x1950mm
- Fit Screen Size: 60"-100"
- $\bullet \text{VESA Compatible: } 200x200,200x300,300x200,200x400,400x200,300x300,300x400,400x300,600x200,350x350,400x400,600x300,400x600,600x400,700x400,800x400,600x600,800x500,800x600 \\$
- TV Weight Capacity: 60 95kg
- TV Height Adjustable: Yes, Effortless Manual Height Adjustment
- Height Range: 400mm
- Cable Management: Yes
- Base Type: Caster