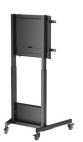

## Manual Height-Adjustable TV Cart for 60-100" Displays. Effortless Manual Height Adjustment

- Smooth and Effortless Height Adjustment: Easily adjust the height with just a touch, thanks to finger-touch positioning.
- Heavy-Duty Steel Construction: Confidently supports the heaviest TVs, ensuring stability and durability.
- Heavy-Duty Casters with Locking Mechanism: Move or stop your TV stand at will, providing flexibility and control.
- Cable Management: Keep all your cables organized and out of sight for a clean and tidy setup.
- Weight Balance Design: Accommodates different display weights effortlessly, maintaining balance and stability.

#### **TECHNICAL**

- · Material: Aluminum, Steel, Plastic
- · Color: Matte Black
- Dimensions: 1038x828x1950mm
- Fit Screen Size: 60"-100"
- $\bullet \text{VESA Compatible: } 200x200,200x300,300x200,200x400,400x200,300x300,300x400,400x300,600x200,350x350,400x400,600x300,400x600,600x400,700x400,800x400,600x600,800x500,800x600 \\$
- TV Weight Capacity: 60 95kg
- TV Height Adjustable: Yes, Effortless Manual Height Adjustment
- Height Range: 400mm
- Cable Management: Yes
- Base Type: Caster