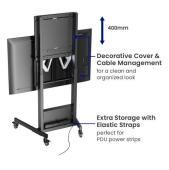

## Manual Height-Adjustable TV Cart for 60-100" Displays. Effortless Manual Height Adjustment

- Smooth and Effortless Height Adjustment: Easily adjust the height with just a touch, thanks to finger-touch positioning.
- Heavy-Duty Steel Construction: Confidently supports the heaviest TVs, ensuring stability and durability.
- Heavy-Duty Casters with Locking Mechanism: Move or stop your TV stand at will, providing flexibility and control.
- Cable Management: Keep all your cables organized and out of sight for a clean and tidy setup.
- Weight Balance Design: Accommodates different display weights effortlessly, maintaining balance and stability.

#### **TECHNICAL**

- · Material: Aluminum, Steel, Plastic
- · Color: Matte Black
- Dimensions: 1038x828x1950mm
- Fit Screen Size: 60"-100"
- $\bullet \text{VESA Compatible: } 200x200,200x300,300x200,200x400,400x200,300x300,300x400,400x300,600x200,350x350,400x400,600x300,400x600,600x400,700x400,800x400,600x600,800x500,800x600 \\$
- TV Weight Capacity: 60 95kg
- TV Height Adjustable: Yes, Effortless Manual Height Adjustment
- Height Range: 400mm
- Cable Management: Yes
- Base Type: Caster