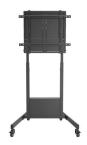

## Manual Height-Adjustable TV Cart for 60-100" Displays. Effortless Manual Height Adjustment

- Smooth and Effortless Height Adjustment: Easily adjust the height with just a touch, thanks to finger-touch positioning.
- Heavy-Duty Steel Construction: Confidently supports the heaviest TVs, ensuring stability and durability.
- Heavy-Duty Casters with Locking Mechanism: Move or stop your TV stand at will, providing flexibility and control.
- Cable Management: Keep all your cables organized and out of sight for a clean and tidy setup.
- Weight Balance Design: Accommodates different display weights effortlessly, maintaining balance and stability.

#### **TECHNICAL**

- · Material: Aluminum, Steel, Plastic
- · Color: Matte Black
- Dimensions: 1038x828x1950mm
- Fit Screen Size: 60"-100"
- $\bullet \text{VESA Compatible: } 200x200,200x300,300x200,200x400,400x200,300x300,300x400,400x300,600x200,350x350,400x400,600x300,400x600,600x400,700x400,800x400,600x600,800x500,800x600 \\$
- TV Weight Capacity: 60 95kg
- TV Height Adjustable: Yes, Effortless Manual Height Adjustment
- Height Range: 400mm
- Cable Management: Yes
- Base Type: Caster