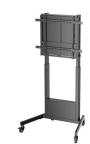

## Manual Height-Adjustable TV Cart for 60-100" Displays. Effortless Manual Height Adjustment

- Smooth and Effortless Height Adjustment: Easily adjust the height with just a touch, thanks to finger-touch positioning.
- Heavy-Duty Steel Construction: Confidently supports the heaviest TVs, ensuring stability and durability.
- Heavy-Duty Casters with Locking Mechanism: Move or stop your TV stand at will, providing flexibility and control.
- Cable Management: Keep all your cables organized and out of sight for a clean and tidy setup.
- Weight Balance Design: Accommodates different display weights effortlessly, maintaining balance and stability.

#### **TECHNICAL**

- · Material: Aluminum, Steel, Plastic
- · Color: Matte Black
- Dimensions: 1038x828x1950mm
- Fit Screen Size: 60"-100"
- $\bullet \text{VESA Compatible: } 200x200,200x300,300x200,200x400,400x200,300x300,300x400,400x300,600x200,350x350,400x400,600x300,400x600,600x400,700x400,800x400,600x600,800x500,800x600 \\$
- TV Weight Capacity: 60 95kg
- TV Height Adjustable: Yes, Effortless Manual Height Adjustment
- Height Range: 400mm
- Cable Management: Yes
- Base Type: Caster