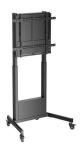

## Manual Height-Adjustable TV Cart for 60-100" Displays. Effortless Manual Height Adjustment

- Smooth and Effortless Height Adjustment: Easily adjust the height with just a touch, thanks to finger-touch positioning.
- Heavy-Duty Steel Construction: Confidently supports the heaviest TVs, ensuring stability and durability.
- Heavy-Duty Casters with Locking Mechanism: Move or stop your TV stand at will, providing flexibility and control.
- Cable Management: Keep all your cables organized and out of sight for a clean and tidy setup.
- Weight Balance Design: Accommodates different display weights effortlessly, maintaining balance and stability.

#### **TECHNICAL**

- · Material: Aluminum, Steel, Plastic
- · Color: Matte Black
- Dimensions: 1038x828x1950mm
- Fit Screen Size: 60"-100"
- $\bullet \text{VESA Compatible: } 200x200,200x300,300x200,200x400,400x200,300x300,300x400,400x300,600x200,350x350,400x400,600x300,400x600,600x400,700x400,800x400,600x600,800x500,800x600 \\$
- TV Weight Capacity: 60 95kg
- TV Height Adjustable: Yes, Effortless Manual Height Adjustment
- Height Range: 400mm
- Cable Management: Yes
- Base Type: Caster