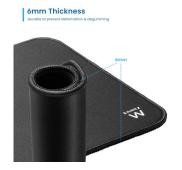

It is made of soft material to make it long-lasting and easy to clean.

The uniform and thin surface ensures that all mouse movements are transferred precisely to the cursor. Thanks to the non-slip rubber base, the mouse pad does not move from place. Furthermore, the height of only 6 mm promises relaxed wrists even after hours of gaming sessions.

Standard dimensions

The standard dimensions of the mat (250x200x6mm) make it ideal in different environments: for example in the office to furnish your desk and at home for Smart Working, Home Office and Gaming applications. Compact and easy to carry when traveling to allow you to use the mouse in any environment or means of transport (train, plane, etc.)