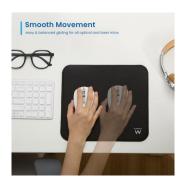

Use everywhere

It doesn't matter whether you have an optical or laser mouse, the mouse pad is suitable for both optical and laser mice. The EW3183 offers more comfort and precise, balanced mouse control.