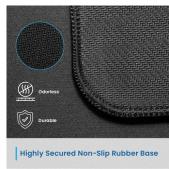

It is made of soft material to make it long-lasting and easy to clean.

The uniform and thin surface ensures that all mouse movements are transferred precisely to the cursor. Thanks to the non-slip rubber base, the mouse pad does not move from place. Furthermore, the height of only 6 mm promises relaxed wrists even after hours of gaming sessions.