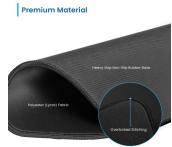

#### **DESCRIPTION**

Control your mouse more comfortably by using the EW3183 Mouse Pad! A high quality, soft mat with a polyester and rubber finish Polyester fabric

This mouse pad gives a sense of luxury, thanks to the polyester material.

It is made of soft material to make it long-lasting and easy to clean.

The uniform and thin surface ensures that all mouse movements are transferred precisely to the cursor. Thanks to the non-slip rubber base, the mouse pad does not move from place. Furthermore, the height of only 6 mm promises relaxed wrists even after hours of gaming sessions.

#### **TECHNICAL**

- · Color: Black
- · Material: Polyester, rubber and overlocked stitching
- Size: 250x220x6mm
- · Anti-slip: Yes