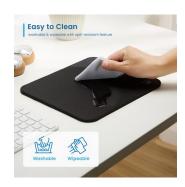

It is made of soft material to make it long-lasting and easy to clean.

The uniform and thin surface ensures that all mouse movements are transferred precisely to the cursor. Thanks to the non-slip rubber base, the mouse pad does not move from place. Furthermore, the height of only 6 mm promises relaxed wrists even after hours of gaming sessions.