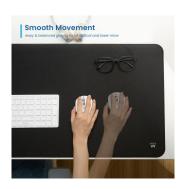

It doesn't matter whether you have an optical or laser mouse, the mouse pad is suitable for both optical and laser mice. The EW3182 offers more comfort and precise, balanced mouse control and improves keyboard stability