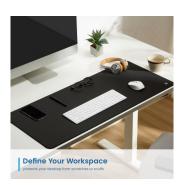

## Extra-Large Mousepad for Office/Gaming in Polyester (Lycra)

- · Non-slip polyester (lycra) surface ideal for precise mouse control
- Extra-large XXL dimensions Ideal for office and gaming uses
- · Comfortable and Soft: Makes the mouse more balanced and improves the stability of the keyboard
- · Ideal for all optical and laser mice
- 5 year guarantee
- · Accessible helpdesk

XXL size

The extra large dimensions of the mat (900x400x3mm) make it ideal in different environments: for example in the office also to decorate your desk and at home for gaming applications

Use everywhere