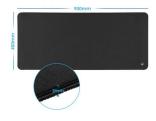

XXL size

The extra large dimensions of the mat (900x400x3mm) make it ideal in different environments: for example in the office also to decorate your desk and at home for gaming applications

Use everywhere

#### **TECHNICAL**

- · Color: Black
- · Material: Polyester (Lycra), rubber and overlocked stitching
- Size: 900 x 400 x 3 mm
- · Anti-slip: Yes