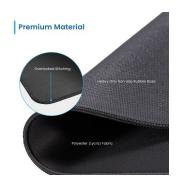

#### **DESCRIPTION**

Control your mouse more comfortably by using the EW3182 Extra-Large Mouse Pad! A high quality, soft mat with a polyester (lycra) finish.

Polyester fabric (lycra)

This mouse pad gives a sense of luxury, thanks to the polyester (lycra) material.

It is made of soft material to make it long-lasting and easy to clean.

The uniform and thin surface ensures that all mouse movements are transferred precisely to the cursor. Thanks to the non-slip rubber base, the XXL mouse pad does not move from its place. Furthermore, the low height of just 3 mm promises relaxed wrists even after hours of gaming sessions.

#### **TECHNICAL**

- · Color: Black
- · Material: Polyester (Lycra), rubber and overlocked stitching
- Size: 900 x 400 x 3 mm
- · Anti-slip: Yes