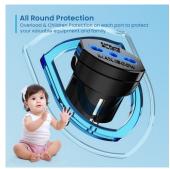

• 1 Bipasso Italia/Schuko 10/16A electrical socket to power 1 electrical device

· Modern design that does not take up space: all electrical outlets are easily accessible

· Safe Charging: The power strip is equipped with Children Protection

The device is equipped with Child protection on every single socket.