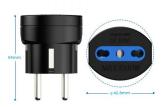

#### TECHNICAL

- Power: max 3500W, 16A
- Input: 110x230V, 50-60Hz
- Outlets: 1x Type F male + Type L 10/16A
- Plug Connector: Type CEE 7/7 16A
- Child protection: Yes
- Weight: 50gr
- Dimension (WxDxH): φ42.8x59
- Colour: Black
- Material: Plastic