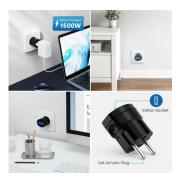

#### DESCRIPTION

With the EW1197 power socket it is possible to connect 1 electrical device. You can place the adapter in any wall socket in your home or in any other place such as offices, garages, warehouses, etc.

1 power socket

The EW1197 power socket has 1 socket for connecting 1 electrical/electronic device.

Travel Adapter

Are you thinking of taking a trip to Europe for holiday or work? Are you planning to go to Germany, Spain, Portugal, Austria, Greece or Türkiye? No fear. You just have to remember to bring the handy Ewent EW1197 Travel Adapter with you.

In fact, the EW1197 wall socket is compact, practical and easy to carry in your suitcase and is ideal for adapting any electrical device (e.g. travel phone, etc.) to the wall socket (Schuko) present in one of the European countries.