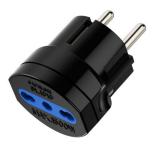

### Power adapter 1-way with Schuko plug 16A

• Simple adapter for French/German plug 2P+E 16A and Italian bypass socket 2P+E 16A White color

• Travel adapter with Schuko plug ideal for travel to various countries including Germany, Spain, Portugal, Austria, Greece, Turkey

• 1 Bipasso Italia/Schuko 10/16A electrical socket to power 1 electrical device

· Modern design that does not take up space: all electrical outlets are easily accessible

· Safe Charging: The power strip is equipped with Children Protection

#### TECHNICAL

- Power: max 3500W, 16A
- Input: 110x230V, 50-60Hz
- Outlets: 1x Type F male + Type L 10/16A
- Plug Connector: Type CEE 7/7 16A
- Child protection: Yes
- Weight: 50gr
- Dimension (WxDxH): φ42.8x59
- Colour: Black
- Material: Plastic