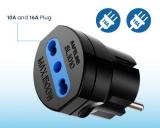

#### TECHNICAL

- Power: max 3500W, 16A
- Input: 110x230V, 50-60Hz
- Outlets: 1x Type F male + Type L 10/16A
- Plug Connector: Type CEE 7/7 16A
- Child protection: Yes
- Weight: 50gr
- Dimension (WxDxH): φ42.8x59
- Colour: Black
- Material: Plastic