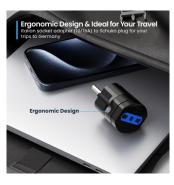

### Power adapter 1-way with Schuko plug 16A

• Simple adapter for French/German plug 2P+E 16A and Italian bypass socket 2P+E 16A White color

• Travel adapter with Schuko plug ideal for travel to various countries including Germany, Spain, Portugal, Austria, Greece, Turkey

1 power socket

The EW1197 power socket has 1 socket for connecting 1 electrical/electronic device.

Travel Adapter

Are you thinking of taking a trip to Europe for holiday or work? Are you planning to go to Germany, Spain, Portugal, Austria, Greece or Türkiye? No fear. You just have to remember to bring the handy Ewent EW1197 Travel Adapter with you.

In fact, the EW1197 wall socket is compact, practical and easy to carry in your suitcase and is ideal for adapting any electrical device (e.g. travel phone, etc.) to the wall socket (Schuko) present in one of the European countries.

The EW1197 features a space-saving design and only takes up limited wall space. All power outlets are easily accessible.

Furthermore, the 16A Schuko plug is ideal for inserting into wall sockets (Schuko sockets) present in narrow and narrow spaces! Safe device