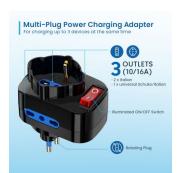

## Power adapter 3-ways with spacesaving Rotating Italian plug 16A

- 3 Italian/Schuko 10/16A electrical sockets to power 3 electrical devices
- Enable and disable all electrical outlets at once with the illuminated ON/OFF power switch
- Modern design that does not take up space: all electrical outlets are easily accessible
- · Safe Charging: The power strip is equipped with overload protection and Children Protection
- Space-saving Rotating Plug: The plug rotates 90° and allows you to attach the adapter to the socket horizontally or vertically

3 power sockets

The EW1195 power socket has 3 power sockets for connecting 3 electrical/electronic devices.

Enable or disable all power outlets with 1 switch

Use the illuminated switch to enable or disable the entire power outlet at once. This is a great feature for saving on your electricity bill and for safety purposes. The use of standby power is prevented. It is safer to disable all electrical devices at once, rather than have all devices enabled at all times.

Safe device

The device is equipped with Child protection on every single socket.