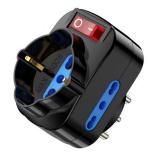

#### **DESCRIPTION**

With the EW1195 power socket it is possible to connect 3 electrical devices simultaneously. You can place the adapter in any wall socket in your home or in any other place such as offices, garages, warehouses, etc. You can enable or disable all power outlets at once with the illuminated on/off switch.

3 power sockets

The EW1195 power socket has 3 power sockets for connecting 3 electrical/electronic devices.

Enable or disable all power outlets with 1 switch

Use the illuminated switch to enable or disable the entire power outlet at once. This is a great feature for saving on your electricity bill and for safety purposes. The use of standby power is prevented. It is safer to disable all electrical devices at once, rather than have all devices enabled at all times.