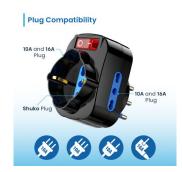

#### **TECHNICAL**

- Power: max 3500W, 16A
- Input: 110x230V, 50-60Hz
- Outlets: 2x Type L 10/16A and 1x Type F female + Type L 10/16A
- Plug Connector: Type L 16A
- On/Off¬ Switch: Yes
- · Child protection: Yes
- Weight: 95gr
- Dimension (WxDxH): 72x48x84mm
- Colour: Black
- · Material: Plastic