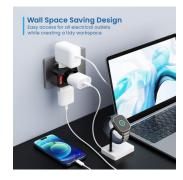

Space-saving design and rotating plug

The EW1195 features a space-saving design and only takes up limited wall space. All power outlets are easily accessible.

The space-saving 16A Rotating Italian plug allows you to attach the adapter to the socket horizontally or vertically, making it ideal for inserting into wall sockets found in narrow and narrow spaces!