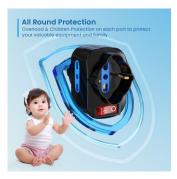

Safe device

The device is equipped with Child protection on every single socket.