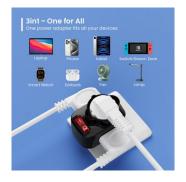

#### **DESCRIPTION**

With the EW1195 power socket it is possible to connect 3 electrical devices simultaneously. You can place the adapter in any wall socket in your home or in any other place such as offices, garages, warehouses, etc. You can enable or disable all power outlets at once with the illuminated on/off switch.

3 power sockets

The EW1195 power socket has 3 power sockets for connecting 3 electrical/electronic devices.

Enable or disable all power outlets with 1 switch

Use the illuminated switch to enable or disable the entire power outlet at once. This is a great feature for saving on your electricity bill and for safety purposes. The use of standby power is prevented. It is safer to disable all electrical devices at once, rather than have all devices enabled at all times.