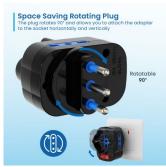

Space-saving design and rotating plug

The EW1195 features a space-saving design and only takes up limited wall space. All power outlets are easily accessible.

The space-saving 16A Rotating Italian plug allows you to attach the adapter to the socket horizontally or vertically, making it ideal for inserting into wall sockets found in narrow and narrow spaces!