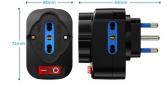

#### **DESCRIPTION**

With the EW1195 power socket it is possible to connect 3 electrical devices simultaneously. You can place the adapter in any wall socket in your home or in any other place such as offices, garages, warehouses, etc. You can enable or disable all power outlets at once with the illuminated on/off switch.

3 power sockets

The EW1195 power socket has 3 power sockets for connecting 3 electrical/electronic devices.

Enable or disable all power outlets with 1 switch

Use the illuminated switch to enable or disable the entire power outlet at once. This is a great feature for saving on your electricity bill and for safety purposes. The use of standby power is prevented. It is safer to disable all electrical devices at once, rather than have all devices enabled at all times.

Space-saving design and rotating plug

The EW1195 features a space-saving design and only takes up limited wall space. All power outlets are easily accessible.

The space-saving 16A Rotating Italian plug allows you to attach the adapter to the socket horizontally or vertically, making it ideal for inserting into wall sockets found in narrow and narrow spaces!