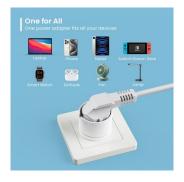

#### **DESCRIPTION**

With the EW1198 power socket it is possible to connect 1 electrical device. You can place the adapter in any wall socket in your home or in any other place such as offices, garages, warehouses, etc.

1 power socket

The EW1198 power socket has 1 socket for connecting 1 electrical/electronic device.

Compact and portable

The EW1198 wall socket is compact, practical and easy to carry in your suitcase and is ideal for adapting any electrical device (e.g. travel phone, etc.) to the (Italian) wall socket