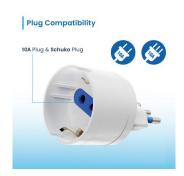

## Power adapter 1-way with Italian plug 10A

- Simple adapter for Italian plug 2P+E 10A and Italian/Schuko socket 2P+E 10A White color
- 1 Italian/Schuko 10A electrical socket to power 1 electrical device
- Modern design that does not take up space: all electrical outlets are easily accessible
- Safe Charging: The power strip is equipped with Children Protection

The EW1198 features a space-saving design and only takes up limited wall space. All power outlets are easily accessible. Furthermore, the 10A Italian plug is ideal for inserting into wall sockets (Italian socket) present in small and narrow spaces! Safe device