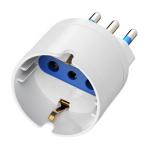

#### **DESCRIPTION**

With the EW1198 power socket it is possible to connect 1 electrical device. You can place the adapter in any wall socket in your home or in any other place such as offices, garages, warehouses, etc.

1 power socket

The EW1198 power socket has 1 socket for connecting 1 electrical/electronic device.

Compact and portable

The EW1198 wall socket is compact, practical and easy to carry in your suitcase and is ideal for adapting any electrical device (e.g. travel phone, etc.) to the (Italian) wall socket

#### **TECHNICAL**

- Power: max 2500W, 10A
- Input: 110x230V, 50-60Hz
- Outlets: 1x Type F female + Type L 10A
- Plug Connector: Type L 10A
- · Child protection: Yes
- · Weight: 35gr
- Dimension (WxDxH): φ43x68.4
- Colour: White
- · Material: Plastic