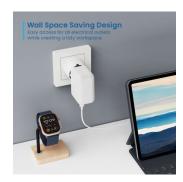

The EW1198 features a space-saving design and only takes up limited wall space. All power outlets are easily accessible. Furthermore, the 10A Italian plug is ideal for inserting into wall sockets (Italian socket) present in small and narrow spaces! Safe device