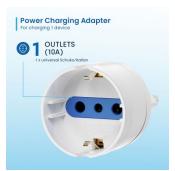

1 power socket

The EW1198 power socket has 1 socket for connecting 1 electrical/electronic device.

Compact and portable

The EW1198 wall socket is compact, practical and easy to carry in your suitcase and is ideal for adapting any electrical device (e.g. travel phone, etc.) to the (Italian) wall socket

#### **TECHNICAL**

- Power: max 2500W, 10A
- Input: 110x230V, 50-60Hz
- Outlets: 1x Type F female + Type L 10A
- Plug Connector: Type L 10A
- · Child protection: Yes
- · Weight: 35gr
- Dimension (WxDxH): φ43x68.4
- Colour: White
- · Material: Plastic