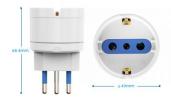

1 power socket

The EW1198 power socket has 1 socket for connecting 1 electrical/electronic device.

Compact and portable

The EW1198 wall socket is compact, practical and easy to carry in your suitcase and is ideal for adapting any electrical device (e.g. travel phone, etc.) to the (Italian) wall socket

#### **TECHNICAL**

- Power: max 2500W, 10A
- Input: 110x230V, 50-60Hz
- Outlets: 1x Type F female + Type L 10A
- Plug Connector: Type L 10A
- · Child protection: Yes
- · Weight: 35gr
- Dimension (WxDxH): φ43x68.4
- Colour: White
- · Material: Plastic