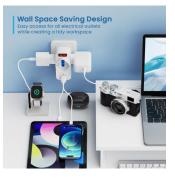

Space saving design

The EW1194 features a space-saving design and only takes up limited wall space. All power outlets and USB ports are easily accessible. Furthermore, the 16A Schuko plug is ideal for inserting into wall sockets (Schuko sockets) present in narrow and narrow spaces!