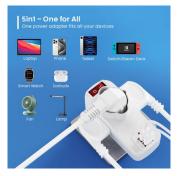

## Power adapter 3-ways with 2 USB-A chargers and Schuko Plug 16A

• 3 Italian 10/16A electrical sockets to power 3 electrical devices

- 2 normal USB type A ports to charge the most modern and updated tablets/smartphones and electronic devices
- · Enable and disable all electrical outlets and USB ports at once with the illuminated ON/OFF switch
- · Modern design that does not take up space: all electrical outlets are easily accessible

#### DESCRIPTION

With the EW1194 power socket it is possible to connect 5 electrical devices simultaneously. You can place the adapter in any wall socket in your home or in any other place such as offices, garages, warehouses, etc. You can enable or disable all power outlets at once with the illuminated on/off switch.

3 power sockets and 2 USB ports

The EW1194 power socket has 3 power sockets for connecting 3 electrical/electronic devices. The 2 normal USB type A ports (5V/2.4A) are suitable for charging the most modern and updated tablets/smartphones and electronic devices. The two USB Type A ports are suitable for charging smartphones and tablets with a maximum load of 2.4A at one time Enable or disable all power outlets and USB ports with 1 switch