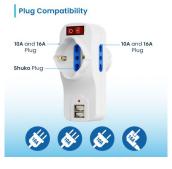

Space saving design

The EW1194 features a space-saving design and only takes up limited wall space. All power outlets and USB ports are easily accessible. Furthermore, the 16A Schuko plug is ideal for inserting into wall sockets (Schuko sockets) present in narrow and narrow spaces!

### TECHNICAL

- Power: max 3500W, 16A
- Input: 110x230V, 50-60Hz
- Outlets: 2x Type L 10/16A and 1x Type F female + Type L 10/16A
- 2 USB-A (5V/2.4A)
- Plug Connector: Type CEE 7/7 16A
- On/O¬ff Switch: Yes
- Child protection: Yes
- Weight: 140gr
- Dimension (WxDxH): 120x48x90mm
- Colour: White
- Material: Plastic