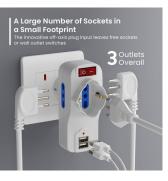

## Power adapter 3-ways with 2 USB-A chargers and Schuko Plug 16A

• 3 Italian 10/16A electrical sockets to power 3 electrical devices

- 2 normal USB type A ports to charge the most modern and updated tablets/smartphones and electronic devices
- · Enable and disable all electrical outlets and USB ports at once with the illuminated ON/OFF switch
- · Modern design that does not take up space: all electrical outlets are easily accessible

3 power sockets and 2 USB ports

The EW1194 power socket has 3 power sockets for connecting 3 electrical/electronic devices. The 2 normal USB type A ports (5V/2.4A) are suitable for charging the most modern and updated tablets/smartphones and electronic devices. The two USB Type A ports are suitable for charging smartphones and tablets with a maximum load of 2.4A at one time Enable or disable all power outlets and USB ports with 1 switch