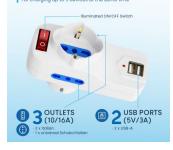

3 power sockets and 2 USB ports

The EW1194 power socket has 3 power sockets for connecting 3 electrical/electronic devices. The 2 normal USB type A ports (5V/2.4A) are suitable for charging the most modern and updated tablets/smartphones and electronic devices. The two USB Type A ports are suitable for charging smartphones and tablets with a maximum load of 2.4A at one time Enable or disable all power outlets and USB ports with 1 switch

Safe device

The power outlets and USB ports are equipped with Child Protection on each individual socket.

### TECHNICAL

- Power: max 3500W, 16A
- Input: 110x230V, 50-60Hz
- Outlets: 2x Type L 10/16A and 1x Type F female + Type L 10/16A
- 2 USB-A (5V/2.4A)
- Plug Connector: Type CEE 7/7 16A
- On/O¬ff Switch: Yes
- Child protection: Yes
- Weight: 140gr
- Dimension (WxDxH): 120x48x90mm
- Colour: White
- Material: Plastic