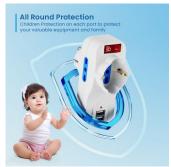

· Safe Charging: The power strip is equipped with Children Protection

Safe device

The power outlets and USB ports are equipped with Child Protection on each individual socket.