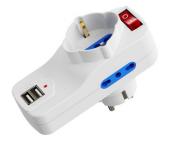

## Power adapter 3-ways with 2 USB-A chargers and Schuko Plug 16A

• 3 Italian 10/16A electrical sockets to power 3 electrical devices

- 2 normal USB type A ports to charge the most modern and updated tablets/smartphones and electronic devices
- · Enable and disable all electrical outlets and USB ports at once with the illuminated ON/OFF switch
- · Modern design that does not take up space: all electrical outlets are easily accessible

#### DESCRIPTION

With the EW1194 power socket it is possible to connect 5 electrical devices simultaneously. You can place the adapter in any wall socket in your home or in any other place such as offices, garages, warehouses, etc. You can enable or disable all power outlets at once with the illuminated on/off switch.

3 power sockets and 2 USB ports

The EW1194 power socket has 3 power sockets for connecting 3 electrical/electronic devices. The 2 normal USB type A ports (5V/2.4A) are suitable for charging the most modern and updated tablets/smartphones and electronic devices. The two USB Type A ports are suitable for charging smartphones and tablets with a maximum load of 2.4A at one time Enable or disable all power outlets and USB ports with 1 switch