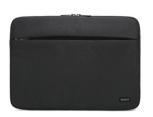

# Sleeve for laptop up to 15.6 inch

- Suitable for notebooks up to 15.6 inch
- Strong inner lining to protect your laptop against damages
- Easy to take along thanks to the light-weight design
- · Outer compartment with zipper for your tablet, power adapter, mouse and other peripherals

#### **DESCRIPTION**

The soft inner lining of the Ewent EW2523 15.6 inch Sleeve protects your notebook against scratches and other damages. Store your tablet, power adapter, mouse and other peripherals in the additional compartment.