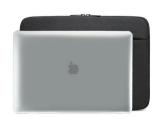

#### **DESCRIPTION**

The soft inner lining of the Ewent EW2523 15.6 inch Sleeve protects your notebook against scratches and other damages. Store your tablet, power adapter, mouse and other peripherals in the additional compartment.

### **TECHNICAL**

- · Material: Polyester
- Dimensions cm.:40x29x3cm
- Tablet compartment cm.: 39x28x2cm
- Weight: 240g
- Volume: 4I