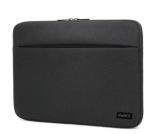

# Sleeve for laptop up to 15.6 inch

- Suitable for notebooks up to 15.6 inch
- Strong inner lining to protect your laptop against damages
- Easy to take along thanks to the light-weight design
- · Outer compartment with zipper for your tablet, power adapter, mouse and other peripherals

#### **DESCRIPTION**

The soft inner lining of the Ewent EW2523 15.6 inch Sleeve protects your notebook against scratches and other damages. Store your tablet, power adapter, mouse and other peripherals in the additional compartment.