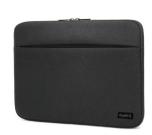

# Sleeve for Laptop up to 14.1 inch

- Suitable for notebooks up to 14.1 inch
- Strong inner lining to protect your laptop against damages
- Easy to take along thanks to the light-weight design
- · Outer compartment with zipper for your tablet, power adapter, mouse and other peripherals

#### **DESCRIPTION**

The soft inner lining of the Ewent EW2521 14.1 inch Sleeve protects your notebook against damages. Store your tablet, power adapter, mouse and other peripherals in the additional compartment.