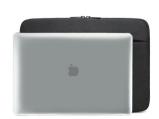

#### **DESCRIPTION**

The soft inner lining of the Ewent EW2521 14.1 inch Sleeve protects your notebook against damages. Store your tablet, power adapter, mouse and other peripherals in the additional compartment.

### **TECHNICAL**

· Material: Polyester

• Dimensions cm.: 39x28x3cm

• Tablet compartment cm.: 38x27x2cm

Weight: 214grVolume: 3.2l