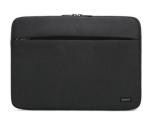

# Sleeve for Laptop up to 14.1 inch

- Suitable for notebooks up to 14.1 inch
- Strong inner lining to protect your laptop against damages
- Easy to take along thanks to the light-weight design
- · Outer compartment with zipper for your tablet, power adapter, mouse and other peripherals

#### **DESCRIPTION**

The soft inner lining of the Ewent EW2521 14.1 inch Sleeve protects your notebook against damages. Store your tablet, power adapter, mouse and other peripherals in the additional compartment.