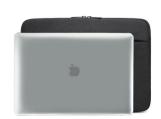

### **DESCRIPTION**

The soft inner lining of the Ewent EW2520 13.3 inch Sleeve protects your notebook against damages. Store your tablet, power adapter, mouse and other peripherals in the additional compartment.

### **TECHNICAL**

- · Material: Polyester
- Dimensions cm.: 35x26x3cm
- Tablet compartment cm.: 34x25x2cm
- Weight: 200grVolume: 3l