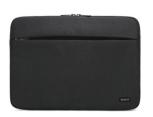

# **Laptop Sleeve 13.3 inch**

- · Suitable for notebooks up to 13.3 inch
- Strong inner lining to protect your laptop against damages
- Easy to take along thanks to the light-weight design
- · Outer compartment with zipper for your tablet, power adapter, mouse and other peripherals

### **DESCRIPTION**

The soft inner lining of the Ewent EW2520 13.3 inch Sleeve protects your notebook against damages. Store your tablet, power adapter, mouse and other peripherals in the additional compartment.