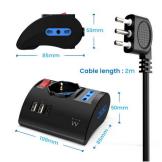

• Safe Charging: The power strip is equipped with overload protection

Cable: length 2.0 m

· 4 non-slip feet to ensure you don't slip or fall off the table

Space saving design

The EW3868 features a space-saving design and takes up only limited space on your desk. All power outlets and USB ports are easily accessible. It is equipped with a 2.0m long cable. Furthermore, the space-saving 10A Italian plug is equipped with a 90° angle which makes it ideal for insertion into wall sockets present in narrow and narrow spaces!

#### TECHNICAL

- Outlets: 2x Type L 10/16A and 1x Type F female + Type L 10/16A
- Switch with light: Yes
- Input: AC 110-230V-50-60Hz
- 1 USB type C (5V/3A, 9V/2.22A 12V/1.66A) PD/QC3.0 fast charge Max power:20W
- 2 USB type A (5V/2.4A)
- Protection: Children and Overload
- Cable: H05VV-F 3G 1.0 mm2 2.0 mt.
- Plug connector: space-saving Italian 10A (L Type)
- Max voltage: 250V/3500W
- DImensions: 11x8.5x5.0 cm
- Weight: 306 gr
- Color: Black