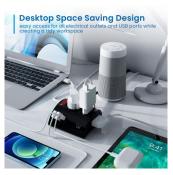

Space saving design

The EW3868 features a space-saving design and takes up only limited space on your desk. All power outlets and USB ports are easily accessible. It is equipped with a 2.0m long cable. Furthermore, the space-saving 10A Italian plug is equipped with a 90° angle which makes it ideal for insertion into wall sockets present in narrow and narrow spaces!