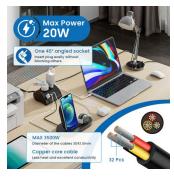

The EW3868 power socket has 3 power sockets for connecting 3 electrical/electronic devices. The 2 normal USB type A ports (5V/2.4A) and above all 1 USB type C port (5V/3A, 9V/2.22A, 12V/1.66A) are suitable for charging the most modern and updated tablets/smartphones and devices electronic. The two USB type A ports are suitable for charging smartphones and tablets with a maximum load of 2.4A at once while the latest generation USB type C port supports fast charging (PD Quick Charge 3.0 – 20W) Enable or disable all power outlets and USB ports with 1 switch

#### TECHNICAL

- Outlets: 2x Type L 10/16A and 1x Type F female + Type L 10/16A
- Switch with light: Yes
- Input: AC 110-230V-50-60Hz
- 1 USB type C (5V/3A, 9V/2.22A 12V/1.66A) PD/QC3.0 fast charge Max power:20W
- 2 USB type A (5V/2.4A)
- Protection: Children and Overload
- Cable: H05VV-F 3G 1.0 mm2 2.0 mt.
- Plug connector: space-saving Italian 10A (L Type)
- Max voltage: 250V/3500W
- DImensions: 11x8.5x5.0 cm
- Weight: 306 gr
- Color: Black