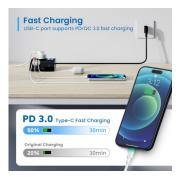

The EW3868 power socket has 3 power sockets for connecting 3 electrical/electronic devices. The 2 normal USB type A ports (5V/2.4A) and above all 1 USB type C port (5V/3A, 9V/2.22A, 12V/1.66A) are suitable for charging the most modern and updated tablets/smartphones and devices electronic. The two USB type A ports are suitable for charging smartphones and tablets with a maximum load of 2.4A at once while the latest generation USB type C port supports fast charging (PD Quick Charge 3.0 – 20W) Enable or disable all power outlets and USB ports with 1 switch

Use the illuminated switch to enable or disable the entire power outlet at once. This is a great feature for saving on your electricity bill and for safety purposes. The use of standby power is prevented. It is safer to disable all electrical devices at once, rather than have all devices enabled at all times.