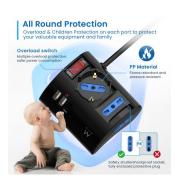

Safe device

USB ports and power outlets have overload protection. The device is equipped with Child protection on every single socket.

#### TECHNICAL

- Outlets: 2x Type L 10/16A and 1x Type F female + Type L 10/16A
- Switch with light: Yes
- Input: AC 110-230V-50-60Hz
- 1 USB type C (5V/3A, 9V/2.22A 12V/1.66A) PD/QC3.0 fast charge Max power:20W
- 2 USB type A (5V/2.4A)
- Protection: Children and Overload
- Cable: H05VV-F 3G 1.0 mm2 2.0 mt.
- Plug connector: space-saving Italian 10A (L Type)
- Max voltage: 250V/3500W
- DImensions: 11x8.5x5.0 cm
- Weight: 306 gr
- Color: Black