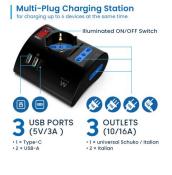

## Desktop design Power strip 3-way with 2 USB chargers and 1 USB-C charger, with 10A Italian plug

• 2 Italian/Schuko electrical sockets to power 3 electrical devices; 2 normal USB type A ports and 1 USB type C port (5V/3A - PD / QC 3.0) to charge the most modern and up-to-date tablets/smartphones and electronic devices

• Enable and disable all electrical outlets and USB ports at once with the illuminated ON/OFF power switch

· Modern design that does not take up space: all electrical outlets and USB ports are easily accessible

The EW3868 power socket has 3 power sockets for connecting 3 electrical/electronic devices. The 2 normal USB type A ports (5V/2.4A) and above all 1 USB type C port (5V/3A, 9V/2.22A, 12V/1.66A) are suitable for charging the most modern and updated tablets/smartphones and devices electronic. The two USB type A ports are suitable for charging smartphones and tablets with a maximum load of 2.4A at once while the latest generation USB type C port supports fast charging (PD Quick Charge 3.0 – 20W) Enable or disable all power outlets and USB ports with 1 switch