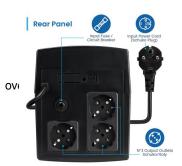

Then connect up to two devices to the UPS by simply inserting the plug into one of the three EU sockets on the back of the UPS."