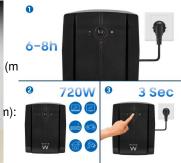

Backup power of approximately 20 minutes with 120W load

The Line Interactive EW3997 1300VA UPS is equipped with three EU type F female (Schuko) outputs to protect your computer and your most precious files from blackouts and surges. The built-in battery of the Line Interactive UPS allows you to save files in approximately 20 minutes with a load of 120W. The output voltage will remain stable thanks to the AVR function. Average autonomy of approximately 50 minutes for the operation of a modem

### **TECHNICAL**

Output Power: 1300 VA/720 W
Input: 100-230 V~50/60 Hz
Output: 100-230 V~50/60 Hz

• Fuse: 10A / 250V

· Technology: Line Interactive

11/12/2024 Page 1/2