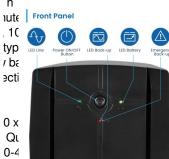

LED notification during power failure

The UPS warns of the presence of power outages with an LED notification. The continuous power supply also warns when the built-in battery is running low. Integrated status LEDs display the status. EW3997 features surge, short circuit, discharge and overload protection.

Easy to connect

It is very easy to connect the EW3997 to a computer or other powered device.

It is equipped with an integrated cable with Schuko plug, so there is no need to add cables to connect the equipment.