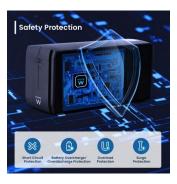

## Line Interactive UPS 1300VA/720W with 3 Schuko sockets – 2x7Ah

- · LED notification during power outages
- With LED status indicator: Line, Battery, Back-up
- Single On/Off button
- Input: 1x EU plug type F (Schuko)
- Output: 3x EU type F socket female (Schuko) with surge protection
- AVR function to stabilize the output voltage
- Power-on self test; Automatic restart when mains power is restored
- Auto track mains phase to ensure that inverter output voltage has same phase with utility voltage, reducing transfer time and peak surge
- Protections: short circuit, battery overcharge/overdischarge, overload, overvoltage
- Automatic recharging in OFF mode: in the presence of mains voltage and with the UPS off, the battery recharges automatically. This function ensures that, with the devices turned off and the UPS turned off, the batteries continue to recharge.
- Protections: short circuit, battery overcharge/overdischarge, overload, overvoltage
- Automatic recharging in OFF mode: in the presence of mains voltage and with the UPS off, the battery recharges automatically. This function ensures that, with the devices turned off and the UPS turned off, the batteries continue to recharge.
- · Line Interactive: interactive line technology