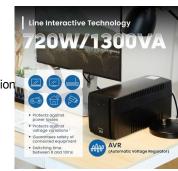

## Line Interactive UPS 1300VA/720W with 3 Schuko sockets – 2x7Ah

- · LED notification during power outages
- With LED status indicator: Line, Battery, Back-up
- Single On/Off button
- Input: 1x EU plug type F (Schuko)
- Output: 3x EU type F socket female (Schuko) with surge protection
- AVR function to stabilize the output voltage
- Power-on self test; Automatic restart when mains power is restored
- Auto track mains phase to ensure that inverter output voltage has same phase with utility voltage, reducing transfer time and peak surge
- Protections: short circuit, battery overcharge/overdischarge, overload, overvoltage
- Automatic recharging in OFF mode: in the presence of mains voltage and with the UPS off, the battery recharges automatically. This function ensures that, with the devices turned off and the UPS turned off, the batteries continue to recharge.
- Protections: short circuit, battery overcharge/overdischarge, overload, overvoltage
- Automatic recharging in OFF mode: in the presence of mains voltage and with the UPS off, the battery recharges automatically. This function ensures that, with the devices turned off and the UPS turned off, the batteries continue to recharge.
- · Line Interactive: interactive line technology

### **TECHNICAL**

Output Power: 1300 VA/720 W
Input: 100-230 V~50/60 Hz
Output: 100-230 V~50/60 Hz

• Fuse: 10A / 250V

· Technology: Line Interactive

11/12/2024 Page 1/2