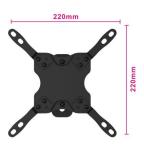

### TECHNICAL

- Material: Steel, Plastic, Metal
- · Surface Finish: Powder coating
- Colour: Black
- Product Size: 220x220x74mm
- Installation: Solid wall
- Supported Screen Size: 13" up tp 42"
- VESA: 75x75,100x100, 200x100, 200x200
- Tilt: -12° / +5°
- Swivel: -15° / +15°
- Profile: 74mm
- Weight Capacity Range: 0-20 kg
- Cable Management: no
- With built-in level