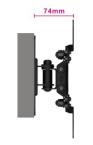

### TECHNICAL

- Material: Steel, Plastic, Metal
- · Surface Finish: Powder coating
- Colour: Black
- Product Size: 220x220x74mm
- Installation: Solid wall
- Supported Screen Size: 13" up tp 42"
- VESA: 75x75,100x100, 200x100, 200x200
- Tilt: -12° / +5°
- Swivel: -15° / +15°
- Profile: 74mm
- Weight Capacity Range: 0-20 kg
- Cable Management: no
- With built-in level