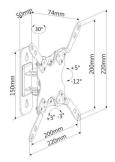

### DESCRIPTION

The EW1520 Easy Turn TV Wall Mount M is the ideal solution for mounting your TV (up to 42 inch, max weight 20 kg) on the wall. The mount is suitable for all TVs with a VESA 75x75, 100x100, 200x100, 200x200 mounting standard. The TV can tilt upwards/downwards with an angle of  $+5^{\circ}/-12^{\circ}$  and swivel left/right with an angle of  $+15^{\circ}/-15^{\circ}$ . Besides, the EW1520 also has a level adjustment of  $+3^{\circ}/-3^{\circ}$ .

### TECHNICAL

- Material: Steel, Plastic, Metal
- · Surface Finish: Powder coating
- Colour: Black
- Product Size: 220x220x74mm
- Installation: Solid wall
- Supported Screen Size: 13" up tp 42"
- VESA: 75x75,100x100, 200x100, 200x200
- Tilt: -12° / +5°
- Swivel: -15° / +15°
- Profile: 74mm
- Weight Capacity Range: 0-20 kg
- Cable Management: no
- With built-in level