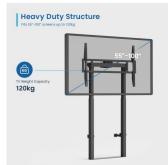

# Heavy-Duty Floor-Wall Stand for TVs 55 up to 100 inch

- Supports screen and multimedia monitor sizes ranging from 55 to 100 inches, accommodating a maximum weight capacity of 120kg.
- Expertly crafted for educational environments, ensuring enhanced safety in classrooms, multimedia halls, and more.
- VESA compatibility covers a broad spectrum of mounting patterns: 200x200, 300x200, 400x200, 300x300, 400x300, 400x400, 600x400, 800x400, 600x600, and 800x600.
- Height adjustment from 925mm to 1600mm offers customizable viewing experiences tailored to individual preferences.

Versatile Height Adjustment

Experience unmatched adaptability with the EW1549's impressive height adjustment range of 1100mm to 1600mm. Whether accommodating standard classrooms or expansive lecture halls, this stand ensures comfortable viewing and seamless presentations for all students. The intuitive height regulation system effortlessly raises and lowers TVs spanning from 55 inches to 100 inches, catering to diverse teaching requirements and preferences.

### **TECHNICAL**

- · Material: Aluminum.Steel.Plastic
- Dimensions: 904x250x1250~1925mm
- Fit Screen Size: 55"-100"
- VESA Compatible: 200x200,300x200,400x200,300x300,400x300,400x400,600x400,800x400,600x600,800x600
- TV Weight Capacity: 120kg
- Screen Quantity: 1
- TV Height Adjustable: Yes
- Cable Management: Yes