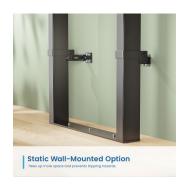

**Advanced Safety Features** 

The EW1549 eliminates the need for mobile TV carts, significantly reducing tripping hazards and ensuring a secure environment for students. By securely mounting the stand to both the floor and the wall, it minimizes the risk of accidents, offering educators and administrators invaluable peace of mind.

Optimized Space Utilization

Say goodbye to clutter and embrace enhanced space efficiency. The static floor-wall-mounted design maximizes floor space, fostering an organized and conducive learning environment. This streamlined configuration allows for unimpeded movement, ideal for dynamic classroom activities and engaging discussions.