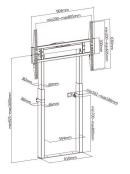

# Heavy-Duty Floor-Wall Stand for TVs 55 up to 100 inch

- Supports screen and multimedia monitor sizes ranging from 55 to 100 inches, accommodating a maximum weight capacity of 120kg.
- Expertly crafted for educational environments, ensuring enhanced safety in classrooms, multimedia halls, and more.
- VESA compatibility covers a broad spectrum of mounting patterns: 200x200, 300x200, 400x200, 300x300, 400x300, 400x400, 600x400, 800x400, 600x600, and 800x600.
- Height adjustment from 925mm to 1600mm offers customizable viewing experiences tailored to individual preferences.

Versatile Height Adjustment

Experience unmatched adaptability with the EW1549's impressive height adjustment range of 1100mm to 1600mm. Whether accommodating standard classrooms or expansive lecture halls, this stand ensures comfortable viewing and seamless presentations for all students. The intuitive height regulation system effortlessly raises and lowers TVs spanning from 55 inches to 100 inches, catering to diverse teaching requirements and preferences.

### **TECHNICAL**

- · Material: Aluminum.Steel.Plastic
- Dimensions: 904x250x1250~1925mm
- Fit Screen Size: 55"-100"
- VESA Compatible: 200x200,300x200,400x200,300x300,400x300,400x400,600x400,800x400,600x600,800x600
- TV Weight Capacity: 120kg
- Screen Quantity: 1
- TV Height Adjustable: Yes
- Cable Management: Yes