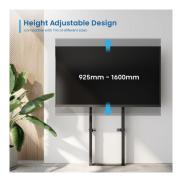

# Heavy-Duty Floor-Wall Stand for TVs 55 up to 100 inch

- Supports screen and multimedia monitor sizes ranging from 55 to 100 inches, accommodating a maximum weight capacity of 120kg.
- Expertly crafted for educational environments, ensuring enhanced safety in classrooms, multimedia halls, and more.
- VESA compatibility covers a broad spectrum of mounting patterns: 200x200, 300x200, 400x200, 300x300, 400x300, 400x400, 600x400, 800x400, 600x600, and 800x600.
- Height adjustment from 925mm to 1600mm offers customizable viewing experiences tailored to individual preferences.

Versatile Height Adjustment

Experience unmatched adaptability with the EW1549's impressive height adjustment range of 1100mm to 1600mm. Whether accommodating standard classrooms or expansive lecture halls, this stand ensures comfortable viewing and seamless presentations for all students. The intuitive height regulation system effortlessly raises and lowers TVs spanning from 55 inches to 100 inches, catering to diverse teaching requirements and preferences.