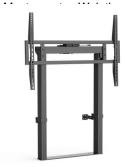

# Heavy-Duty Floor-Wall Stand for TVs 55 up to 100 inch

- Supports screen and multimedia monitor sizes ranging from 55 to 100 inches, accommodating a maximum weight capacity of 120kg.
- Expertly crafted for educational environments, ensuring enhanced safety in classrooms, multimedia halls, and more.
- VESA compatibility covers a broad spectrum of mounting patterns: 200x200, 300x200, 400x200, 300x300, 400x300, 400x400, 600x400, 800x400, 600x600, and 800x600.
- Height adjustment from 925mm to 1600mm offers customizable viewing experiences tailored to individual preferences.

#### **DESCRIPTION**

Introducing the EW1549 Floor-Wall-Mounted Height Adjustable Stand, a revolutionary solution tailored for educational environments prioritizing safety, space optimization, and flexibility. Designed to meet the distinct requirements of classrooms, lecture halls, and various educational settings, this stand sets a new standard in reinforced safety and convenience.

**Advanced Safety Features** 

The EW1549 eliminates the need for mobile TV carts, significantly reducing tripping hazards and ensuring a secure environment for students. By securely mounting the stand to both the floor and the wall, it minimizes the risk of accidents, offering educators and administrators invaluable peace of mind.