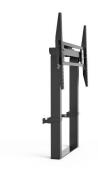

# Heavy-Duty Floor-Wall Stand for TVs 55 up to 100 inch

- Supports screen and multimedia monitor sizes ranging from 55 to 100 inches, accommodating a maximum weight capacity of 120kg.
- Expertly crafted for educational environments, ensuring enhanced safety in classrooms, multimedia halls, and more.
- VESA compatibility covers a broad spectrum of mounting patterns: 200x200, 300x200, 400x200, 300x300, 400x300, 400x400, 600x400, 800x400, 600x600, and 800x600.
- Height adjustment from 925mm to 1600mm offers customizable viewing experiences tailored to individual preferences.

Versatile Height Adjustment

Experience unmatched adaptability with the EW1549's impressive height adjustment range of 1100mm to 1600mm. Whether accommodating standard classrooms or expansive lecture halls, this stand ensures comfortable viewing and seamless presentations for all students. The intuitive height regulation system effortlessly raises and lowers TVs spanning from 55 inches to 100 inches, catering to diverse teaching requirements and preferences.