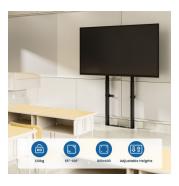

# Heavy-Duty Floor-Wall Stand for TVs 55 up to 100 inch

- Supports screen and multimedia monitor sizes ranging from 55 to 100 inches, accommodating a maximum weight capacity of 120kg.
- Expertly crafted for educational environments, ensuring enhanced safety in classrooms, multimedia halls, and more.
- VESA compatibility covers a broad spectrum of mounting patterns: 200x200, 300x200, 400x200, 300x300, 400x300, 400x400, 600x400, 800x400, 600x600, and 800x600.
- Height adjustment from 925mm to 1600mm offers customizable viewing experiences tailored to individual preferences.

Versatile Height Adjustment

Experience unmatched adaptability with the EW1549's impressive height adjustment range of 1100mm to 1600mm. Whether accommodating standard classrooms or expansive lecture halls, this stand ensures comfortable viewing and seamless presentations for all students. The intuitive height regulation system effortlessly raises and lowers TVs spanning from 55 inches to 100 inches, catering to diverse teaching requirements and preferences.

### **TECHNICAL**

- · Material: Aluminum.Steel.Plastic
- Dimensions: 904x250x1250~1925mm
- Fit Screen Size: 55"-100"
- VESA Compatible: 200x200,300x200,400x200,300x300,400x300,400x400,600x400,800x400,600x600,800x600
- TV Weight Capacity: 120kg
- Screen Quantity: 1
- TV Height Adjustable: Yes
- Cable Management: Yes