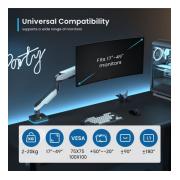

## **DESCRIPTION**

In the dynamic world of work, gaming, and entertainment, our EW1509 monitor stand emerges as the epitome of elegance and advanced functionality. With a robust tilting and rotating mechanism, this stand is designed to accommodate curved or flat screens up to 49 inches, with a maximum weight of 20 kg, offering a versatile solution suitable for a wide range of monitors, including those not strictly intended for gaming.

### **TECHNICAL**

- · Material: Aluminum, Steel, Plastic
- Surface Finish: Powder coating
- Color: Matte Black & Whitish-Grey
- Product Size WxHxD: 138x553x659mm
- Installation: Clamp, Desk mount
- Suggested Screen Size: 17"-49"
- Suitable for: 1 screen
- · Weight Capacity Flat Monitor: up to 20Kg
- Weight Capacity Curved Monitor: up to 20Kg
- VESA: 100x100,75x75
- Pivot points: 3
- Tilt: +50°?-20°
- Swivel: +90°~-90°
- Rotate: 360°
- Arm Extend: 458mm