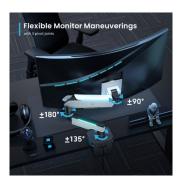

# Heavy-Duty Single Monitor Support Arm Desk for Flat/Curved/Ultrawide Monitor up to 49" and 20 Kg Full VESA 75x75 / 100x100, RGB Light, Matte Black & Whitish-Grey

- Single Monitor Arm for standard / ultra-wide monitors up to 49" in size and 20Kg in weight. The quick-release VESA bracket features 75x75mm and 100x100mm mounting capability, and the stand secures to desks up to 85mm thick with the heavy-duty C-clamp with the included grommet mount.
- Premium Gas spring-assist arm perfectly counterbalances the weight of your monitor for optimal ergonomic height adjustments. Ideal for gaming setups, this heavy-duty mount easily repositions large screens at the touch of a hand.
- Optimized tilting head structure provides smooth adjustments with +50° to -20° tilt, 180° swivel, 360° rotation, and 458mm of smooth height adjustment with Gas spring lift. Cable management covers keep cords neatly out of the way during transitions and create a clean, organized appearance.
- Mounting your monitor is a simple process with the detachable VESA plate, and we provide all the hardware and instructions for easy assembly.
- Giving gamers and office professionals the freedom to move and position ultra-wide curved monitors such as the Samsung Odyssey G9 gaming monitor
- Cool Lighting Effect: blends seamlessly into any gaming station

### **TECHNICAL**

- · Material: Aluminum, Steel, Plastic
- Surface Finish: Powder coating
- Color: Matte Black & Whitish-Grey
- Product Size WxHxD: 138x553x659mm
- Installation: Clamp, Desk mount
- Suggested Screen Size: 17"-49"
- Suitable for: 1 screen
- · Weight Capacity Flat Monitor: up to 20Kg
- Weight Capacity Curved Monitor: up to 20Kg
- VESA: 100x100,75x75
- Pivot points: 3
- Tilt: +50°?-20°
- Swivel: +90°~-90°
- Rotate: 360°
- Arm Extend: 458mm