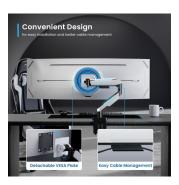

# Heavy-Duty Single Monitor Support Arm Desk for Flat/Curved/Ultrawide Monitor up to 49" and 20 Kg Full VESA 75x75 / 100x100, RGB Light, Matte Black & Whitish-Grey

- Single Monitor Arm for standard / ultra-wide monitors up to 49" in size and 20Kg in weight. The quick-release VESA bracket features 75x75mm and 100x100mm mounting capability, and the stand secures to desks up to 85mm thick with the heavy-duty C-clamp with the included grommet mount.
- Premium Gas spring-assist arm perfectly counterbalances the weight of your monitor for optimal ergonomic height adjustments. Ideal for gaming setups, this heavy-duty mount easily repositions large screens at the touch of a hand.
- Optimized tilting head structure provides smooth adjustments with +50° to -20° tilt, 180° swivel, 360° rotation, and 458mm of smooth height adjustment with Gas spring lift. Cable management covers keep cords neatly out of the way during transitions and create a clean, organized appearance.
- Mounting your monitor is a simple process with the detachable VESA plate, and we provide all the hardware and instructions for easy assembly.
- Giving gamers and office professionals the freedom to move and position ultra-wide curved monitors such as the Samsung Odyssey G9 gaming monitor
- Cool Lighting Effect: blends seamlessly into any gaming station

The adaptability of this stand goes beyond its aesthetics. With the freedom to easily move and position ultrawide curved monitors, including the renowned Samsung Odyssey G9, we are ready to meet the needs of office professionals seeking an ergonomic workspace and gamers in search of an immersive gaming experience. Versatility meets excellence in a single accessory, crafted to cater to the demands of the modern work lifestyle and pure digital enjoyment.