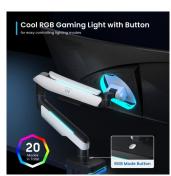

# Heavy-Duty Single Monitor Support Arm Desk for Flat/Curved/Ultrawide Monitor up to 49" and 20 Kg Full VESA 75x75 / 100x100, RGB Light, Matte Black & Whitish-Grey

- Single Monitor Arm for standard / ultra-wide monitors up to 49" in size and 20Kg in weight. The quick-release VESA bracket features 75x75mm and 100x100mm mounting capability, and the stand secures to desks up to 85mm thick with the heavy-duty C-clamp with the included grommet mount.
- Premium Gas spring-assist arm perfectly counterbalances the weight of your monitor for optimal ergonomic height adjustments. Ideal for gaming setups, this heavy-duty mount easily repositions large screens at the touch of a hand.
- Optimized tilting head structure provides smooth adjustments with +50° to -20° tilt, 180° swivel, 360° rotation, and 458mm of smooth height adjustment with Gas spring lift. Cable management covers keep cords neatly out of the way during transitions and create a clean, organized appearance.
- Mounting your monitor is a simple process with the detachable VESA plate, and we provide all the hardware and instructions for easy assembly.
- Giving gamers and office professionals the freedom to move and position ultra-wide curved monitors such as the Samsung Odyssey G9 gaming monitor
- Cool Lighting Effect: blends seamlessly into any gaming station

The sophisticated design and captivating ambient lighting, enhanced by 7 dynamic lighting effects, transform the stand into a decorative element that seamlessly integrates into any setting. A fusion of style and advanced functionality that perfectly complements modern workspaces or entertainment areas.