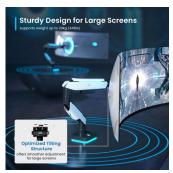

# Heavy-Duty Single Monitor Support Arm Desk for Flat/Curved/Ultrawide Monitor up to 49" and 20 Kg Full VESA 75x75 / 100x100, RGB Light, Matte Black & Whitish-Grey

- Single Monitor Arm for standard / ultra-wide monitors up to 49" in size and 20Kg in weight. The quick-release VESA bracket features 75x75mm and 100x100mm mounting capability, and the stand secures to desks up to 85mm thick with the heavy-duty C-clamp with the included grommet mount.
- Premium Gas spring-assist arm perfectly counterbalances the weight of your monitor for optimal ergonomic height adjustments. Ideal for gaming setups, this heavy-duty mount easily repositions large screens at the touch of a hand.
- Optimized tilting head structure provides smooth adjustments with +50° to -20° tilt, 180° swivel, 360° rotation, and 458mm of smooth height adjustment with Gas spring lift. Cable management covers keep cords neatly out of the way during transitions and create a clean, organized appearance.
- Mounting your monitor is a simple process with the detachable VESA plate, and we provide all the hardware and instructions for easy assembly.
- Giving gamers and office professionals the freedom to move and position ultra-wide curved monitors such as the Samsung Odyssey G9 gaming monitor
- Cool Lighting Effect: blends seamlessly into any gaming station

## **DESCRIPTION**

In the dynamic world of work, gaming, and entertainment, our EW1509 monitor stand emerges as the epitome of elegance and advanced functionality. With a robust tilting and rotating mechanism, this stand is designed to accommodate curved or flat screens up to 49 inches, with a maximum weight of 20 kg, offering a versatile solution suitable for a wide range of monitors, including those not strictly intended for gaming.