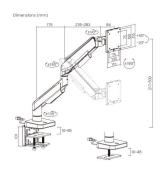

### **TECHNICAL**

- · Material: Aluminum, Steel, Plastic
- Surface Finish: Powder coating
- Color: Matte Black & Whitish-Grey
- Product Size WxHxD: 138x553x659mm
- Installation: Clamp, Desk mount
- Suggested Screen Size: 17"-49"
- Suitable for: 1 screen
- · Weight Capacity Flat Monitor: up to 20Kg
- Weight Capacity Curved Monitor: up to 20Kg
- VESA: 100x100,75x75
- Pivot points: 3
- Tilt: +50°?-20°
- Swivel: +90°~-90°
- Rotate: 360°
- Arm Extend: 458mm

31/12/2024 Page 1/2

- Clamp Thickness: 10mm-85mm
- Freely Height Adjustable : Yes (Gas spring) RGB Light Effect: Yes

31/12/2024 Page 2/2