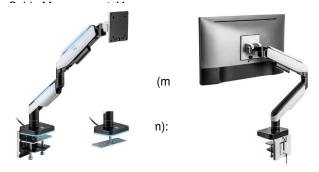

# Heavy-Duty Single Monitor Support Arm Desk for Flat/Curved/Ultrawide Monitor up to 49" and 20 Kg Full VESA 75x75 / 100x100, RGB Light, Matte Black & Whitish-Grey

- Single Monitor Arm for standard / ultra-wide monitors up to 49" in size and 20Kg in weight. The quick-release VESA bracket features 75x75mm and 100x100mm mounting capability, and the stand secures to desks up to 85mm thick with the heavy-duty C-clamp with the included grommet mount.
- Premium Gas spring-assist arm perfectly counterbalances the weight of your monitor for optimal ergonomic height adjustments. Ideal for gaming setups, this heavy-duty mount easily repositions large screens at the touch of a hand.
- Optimized tilting head structure provides smooth adjustments with +50° to -20° tilt, 180° swivel, 360° rotation, and 458mm of smooth height adjustment with Gas spring lift. Cable management covers keep cords neatly out of the way during transitions and create a clean, organized appearance.
- Mounting your monitor is a simple process with the detachable VESA plate, and we provide all the hardware and instructions for easy assembly.
- Giving gamers and office professionals the freedom to move and position ultra-wide curved monitors such as the Samsung Odyssey G9 gaming monitor
- Cool Lighting Effect: blends seamlessly into any gaming station

### **TECHNICAL**

- · Material: Aluminum, Steel, Plastic
- Surface Finish: Powder coating
- Color: Matte Black & Whitish-Grey
- Product Size WxHxD: 138x553x659mm
- Installation: Clamp, Desk mount
- Suggested Screen Size: 17"-49"
- Suitable for: 1 screen
- · Weight Capacity Flat Monitor: up to 20Kg
- Weight Capacity Curved Monitor: up to 20Kg
- VESA: 100x100,75x75
- Pivot points: 3
- Tilt: +50°?-20°
- Swivel: +90°~-90°
- Rotate: 360°
- Arm Extend: 458mm