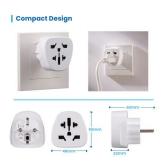

#### **TECHNICAL**

- Input plugs: Euro (EU), Australia/China, UK, USA/Japan, Switzerland, Italy, Brazil.
- Output plugs: Europe (Schuko)
- Input: AC 100V-250V 50Hz
- Output: 250V/10A, 13A, 16A Max (2500W, 3250W, 4000W), 120V/10A, 13A, 16A Max (1200W, 1560W, 1920W)
- Max Power: 16A Max.(1920W at 120V or 4000W at 250V)
- · Metal Material: Full copper with nickel Plating
- Color: White
- Dimensions: 48 x 50 x 60 mm
- Weight: 52 gr
- Suitable for equipment with unearthed plugs Does not convert voltage
- Indoor use and unearthed devices only