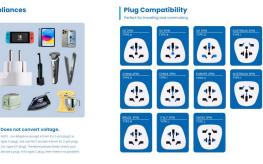

# Universal travel adapter from World (Europe, UK, USA, Australia) to Europe (Schuko)

- This all-in-one World (Universal) to European (EU) adapter plug is designed to connect foreign sockets in Europe (Schuko).
- This country adapter is the perfect choice for charging your devices in Europe.
- Applicable in most European countries such as Austria, Belgium, Croatia, Czech Republic, Finland, France, Germany, Hungary, Iceland, Montenegro, Norway, Spain, Sweden and many more.
- Input plugs: Euro (EU), Australia/China, UK, USA/Japan, Switzerland, Italy, Brazil.
- Output plugs: Europe (Schuko)
- Perfect for connecting smartphone, shaver, external battery, iPhone and more. Also ideal for more powerful devices such as laptops or hairdryers
- Child Safety shutters: stop the possibility of any foreign objects being inserted into the AC outlet, which could cause an electric shock
- Easy to use: simply connect the adapter between the wall socket and the device
- Portable and compact Design with small dimension. Ideal for travel

#### **TECHNICAL**

- Input plugs: Euro (EU), Australia/China, UK, USA/Japan, Switzerland, Italy, Brazil.
- Output plugs: Europe (Schuko)
- Input: AC 100V-250V 50Hz
- Output: 250V/10A, 13A, 16A Max (2500W, 3250W, 4000W), 120V/10A, 13A, 16A Max (1200W, 1560W, 1920W)
- Max Power: 16A Max.(1920W at 120V or 4000W at 250V)
- · Metal Material: Full copper with nickel Plating
- Color: White
- Dimensions: 48 x 50 x 60 mm
- Weight: 52 gr
- Suitable for equipment with unearthed plugs Does not convert voltage
- Indoor use and unearthed devices only