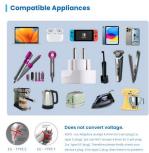

# Universal travel adapter from World (Europe, UK, USA, Australia) to Europe (Schuko)

- This all-in-one World (Universal) to European (EU) adapter plug is designed to connect foreign sockets in Europe (Schuko).
- This country adapter is the perfect choice for charging your devices in Europe.
- Applicable in most European countries such as Austria, Belgium, Croatia, Czech Republic, Finland, France, Germany, Hungary, Iceland, Montenegro, Norway, Spain, Sweden and many more.
- Input plugs: Euro (EU), Australia/China, UK, USA/Japan, Switzerland, Italy, Brazil.
- Output plugs: Europe (Schuko)
- Perfect for connecting smartphone, shaver, external battery, iPhone and more. Also ideal for more powerful devices such as laptops or hairdryers
- Child Safety shutters: stop the possibility of any foreign objects being inserted into the AC outlet, which could cause an electric shock
- Easy to use: simply connect the adapter between the wall socket and the device
- Portable and compact Design with small dimension. Ideal for travel

Perfect for connecting smartphone, shaver, external battery, iPhone and more. Also ideal for more powerful devices such as laptops or hairdryers.

Easy to use: simply connect the adapter between the wall socket and the device

#### **TECHNICAL**

- Input plugs: Euro (EU), Australia/China, UK, USA/Japan, Switzerland, Italy, Brazil.
- Output plugs: Europe (Schuko)
- Input: AC 100V-250V 50Hz
- Output: 250V/10A, 13A, 16A Max (2500W, 3250W, 4000W), 120V/10A, 13A, 16A Max (1200W, 1560W, 1920W)
- Max Power: 16A Max.(1920W at 120V or 4000W at 250V)
- · Metal Material: Full copper with nickel Plating
- Color: White
- Dimensions: 48 x 50 x 60 mm
- Weight: 52 gr
- Suitable for equipment with unearthed plugs Does not convert voltage
- Indoor use and unearthed devices only