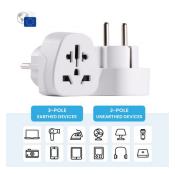

# Universal travel adapter from World (Europe, UK, USA, Australia) to Europe (Schuko)

- This all-in-one World (Universal) to European (EU) adapter plug is designed to connect foreign sockets in Europe (Schuko).
- This country adapter is the perfect choice for charging your devices in Europe.
- Applicable in most European countries such as Austria, Belgium, Croatia, Czech Republic, Finland, France, Germany, Hungary, Iceland, Montenegro, Norway, Spain, Sweden and many more.
- Input plugs: Euro (EU), Australia/China, UK, USA/Japan, Switzerland, Italy, Brazil.
- Output plugs: Europe (Schuko)
- Perfect for connecting smartphone, shaver, external battery, iPhone and more. Also ideal for more powerful devices such as laptops or hairdryers
- Child Safety shutters: stop the possibility of any foreign objects being inserted into the AC outlet, which could cause an electric shock
- Easy to use: simply connect the adapter between the wall socket and the device
- Portable and compact Design with small dimension. Ideal for travel

#### **TECHNICAL**

- Input plugs: Euro (EU), Australia/China, UK, USA/Japan, Switzerland, Italy, Brazil.
- Output plugs: Europe (Schuko)
- Input: AC 100V-250V 50Hz
- Output: 250V/10A, 13A, 16A Max (2500W, 3250W, 4000W), 120V/10A, 13A, 16A Max (1200W, 1560W, 1920W)
- Max Power: 16A Max.(1920W at 120V or 4000W at 250V)
- · Metal Material: Full copper with nickel Plating
- Color: White
- Dimensions: 48 x 50 x 60 mm
- Weight: 52 gr
- Suitable for equipment with unearthed plugs Does not convert voltage
- Indoor use and unearthed devices only