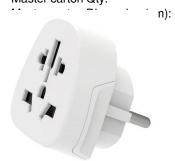

# Universal travel adapter from World (Europe, UK, USA, Australia) to Europe (Schuko)

- This all-in-one World (Universal) to European (EU) adapter plug is designed to connect foreign sockets in Europe (Schuko).
- This country adapter is the perfect choice for charging your devices in Europe.
- Applicable in most European countries such as Austria, Belgium, Croatia, Czech Republic, Finland, France, Germany, Hungary, Iceland, Montenegro, Norway, Spain, Sweden and many more.
- Input plugs: Euro (EU), Australia/China, UK, USA/Japan, Switzerland, Italy, Brazil.
- Output plugs: Europe (Schuko)
- Perfect for connecting smartphone, shaver, external battery, iPhone and more. Also ideal for more powerful devices such as laptops or hairdryers
- Child Safety shutters: stop the possibility of any foreign objects being inserted into the AC outlet, which could cause an electric shock
- Easy to use: simply connect the adapter between the wall socket and the device
- Portable and compact Design with small dimension. Ideal for travel

#### **TECHNICAL**

- Input plugs: Euro (EU), Australia/China, UK, USA/Japan, Switzerland, Italy, Brazil.
- Output plugs: Europe (Schuko)
- Input: AC 100V-250V 50Hz
- Output: 250V/10A, 13A, 16A Max (2500W, 3250W, 4000W), 120V/10A, 13A, 16A Max (1200W, 1560W, 1920W)
- Max Power: 16A Max.(1920W at 120V or 4000W at 250V)
- · Metal Material: Full copper with nickel Plating
- Color: White
- Dimensions: 48 x 50 x 60 mm
- Weight: 52 gr
- Suitable for equipment with unearthed plugs Does not convert voltage
- Indoor use and unearthed devices only