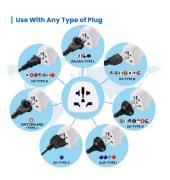

# Universal travel adapter from World (Europe, UK, USA, Australia) to Europe (Schuko)

- This all-in-one World (Universal) to European (EU) adapter plug is designed to connect foreign sockets in Europe (Schuko).
- This country adapter is the perfect choice for charging your devices in Europe.
- Applicable in most European countries such as Austria, Belgium, Croatia, Czech Republic, Finland, France, Germany, Hungary, Iceland, Montenegro, Norway, Spain, Sweden and many more.
- Input plugs: Euro (EU), Australia/China, UK, USA/Japan, Switzerland, Italy, Brazil.
- Output plugs: Europe (Schuko)
- Perfect for connecting smartphone, shaver, external battery, iPhone and more. Also ideal for more powerful devices such as laptops or hairdryers
- Child Safety shutters: stop the possibility of any foreign objects being inserted into the AC outlet, which could cause an electric shock
- Easy to use: simply connect the adapter between the wall socket and the device
- Portable and compact Design with small dimension. Ideal for travel

#### **TECHNICAL**

- Input plugs: Euro (EU), Australia/China, UK, USA/Japan, Switzerland, Italy, Brazil.
- Output plugs: Europe (Schuko)
- Input: AC 100V-250V 50Hz
- Output: 250V/10A, 13A, 16A Max (2500W, 3250W, 4000W), 120V/10A, 13A, 16A Max (1200W, 1560W, 1920W)
- Max Power: 16A Max.(1920W at 120V or 4000W at 250V)
- · Metal Material: Full copper with nickel Plating
- Color: White
- Dimensions: 48 x 50 x 60 mm
- Weight: 52 gr
- Suitable for equipment with unearthed plugs Does not convert voltage
- Indoor use and unearthed devices only