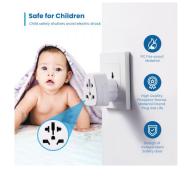

# Universal travel adapter from World (Europe, UK, USA, Australia) to Europe (Schuko)

- This all-in-one World (Universal) to European (EU) adapter plug is designed to connect foreign sockets in Europe (Schuko).
- This country adapter is the perfect choice for charging your devices in Europe.
- Applicable in most European countries such as Austria, Belgium, Croatia, Czech Republic, Finland, France, Germany, Hungary, Iceland, Montenegro, Norway, Spain, Sweden and many more.
- Input plugs: Euro (EU), Australia/China, UK, USA/Japan, Switzerland, Italy, Brazil.
- Output plugs: Europe (Schuko)
- Perfect for connecting smartphone, shaver, external battery, iPhone and more. Also ideal for more powerful devices such as laptops or hairdryers
- Child Safety shutters: stop the possibility of any foreign objects being inserted into the AC outlet, which could cause an electric shock
- Easy to use: simply connect the adapter between the wall socket and the device
- Portable and compact Design with small dimension. Ideal for travel

Perfect for connecting smartphone, shaver, external battery, iPhone and more. Also ideal for more powerful devices such as laptops or hairdryers.

Easy to use: simply connect the adapter between the wall socket and the device