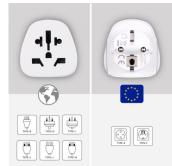

# Universal travel adapter from World (Europe, UK, USA, Australia) to Europe (Schuko)

- This all-in-one World (Universal) to European (EU) adapter plug is designed to connect foreign sockets in Europe (Schuko).
- This country adapter is the perfect choice for charging your devices in Europe.
- Applicable in most European countries such as Austria, Belgium, Croatia, Czech Republic, Finland, France, Germany, Hungary, Iceland, Montenegro, Norway, Spain, Sweden and many more.
- Input plugs: Euro (EU), Australia/China, UK, USA/Japan, Switzerland, Italy, Brazil.
- Output plugs: Europe (Schuko)
- Perfect for connecting smartphone, shaver, external battery, iPhone and more. Also ideal for more powerful devices such as laptops or hairdryers
- Child Safety shutters: stop the possibility of any foreign objects being inserted into the AC outlet, which could cause an electric shock
- Easy to use: simply connect the adapter between the wall socket and the device
- Portable and compact Design with small dimension. Ideal for travel

#### **TECHNICAL**

- Input plugs: Euro (EU), Australia/China, UK, USA/Japan, Switzerland, Italy, Brazil.
- Output plugs: Europe (Schuko)
- Input: AC 100V-250V 50Hz
- Output: 250V/10A, 13A, 16A Max (2500W, 3250W, 4000W), 120V/10A, 13A, 16A Max (1200W, 1560W, 1920W)
- Max Power: 16A Max.(1920W at 120V or 4000W at 250V)
- · Metal Material: Full copper with nickel Plating
- Color: White
- Dimensions: 48 x 50 x 60 mm
- Weight: 52 gr
- Suitable for equipment with unearthed plugs Does not convert voltage
- Indoor use and unearthed devices only