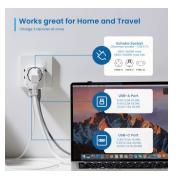

Applicable worldwide: USA, Canada, Australia, China, UK and more than 100 other different countries.

The two USB ports (USB-A+USB-C) enable to charge two USB devices at the same time while the adapter can be used with an earthed device