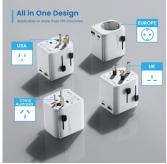

## Universal travel adapter with USA/UK/AUS/CHINA plugs and Schuko socket. With 1 USB port and 1 Type-C

- One Universal socket compatible with different plugs (USA/CANADA, CHINA, AUS, UK and more)
- The adapter can accept Type E/F/C plugs thanks to Schuko socket (German socket CEE7/7)
- More than 100 countries compatible
- 3 Sliders to switch different plugs
- · Led Indicator light
- Support high-power electrical devices (travel hair dryer, computer/laptop, iron)
- Compatible with all Smartphone/Tablets, Digital Cameras, MP3 players, Laptops, GPSs thanks to 1x Usb port and 1x Usb Type-C port
- Equipped with 1 Usb port and 1 Type-C suitable for PC, Laptop, Smartphone, Tablet
- Safety shutter protect children against electric shock thanks to "Easy Plug-Unplug system" that allow One Plug-Type only can be used
- Safety certification with built in BS1362 10A fuse
- · Compact design and fire-proof flame retardant material

Applicable worldwide: USA, Canada, Australia, China, UK and more than 100 other different countries.

The two USB ports (USB-A+USB-C) enable to charge two USB devices at the same time while the adapter can be used with an earthed device