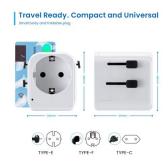

## Universal travel adapter with USA/UK/AUS/CHINA plugs and Schuko socket. With 1 USB port and 1 Type-C

- One Universal socket compatible with different plugs (USA/CANADA, CHINA, AUS, UK and more)
- The adapter can accept Type E/F/C plugs thanks to Schuko socket (German socket CEE7/7)
- More than 100 countries compatible
- 3 Sliders to switch different plugs
- · Led Indicator light
- Support high-power electrical devices (travel hair dryer, computer/laptop, iron)
- Compatible with all Smartphone/Tablets, Digital Cameras, MP3 players, Laptops, GPSs thanks to 1x Usb port and 1x Usb Type-C port
- Equipped with 1 Usb port and 1 Type-C suitable for PC, Laptop, Smartphone, Tablet
- Safety shutter protect children against electric shock thanks to "Easy Plug-Unplug system" that allow One Plug-Type only can be used
- Safety certification with built in BS1362 10A fuse
- · Compact design and fire-proof flame retardant material

Applicable worldwide: USA, Canada, Australia, China, UK and more than 100 other different countries.

The two USB ports (USB-A+USB-C) enable to charge two USB devices at the same time while the adapter can be used with an earthed device