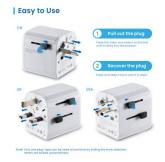

## Universal travel adapter with USA/UK/AUS/CHINA plugs and Schuko socket. With 1 USB port and 1 Type-C

- One Universal socket compatible with different plugs (USA/CANADA, CHINA, AUS, UK and more)
- The adapter can accept Type E/F/C plugs thanks to Schuko socket (German socket CEE7/7)
- More than 100 countries compatible
- 3 Sliders to switch different plugs
- · Led Indicator light
- Support high-power electrical devices (travel hair dryer, computer/laptop, iron)
- Compatible with all Smartphone/Tablets, Digital Cameras, MP3 players, Laptops, GPSs thanks to 1x Usb port and 1x Usb Type-C port
- Equipped with 1 Usb port and 1 Type-C suitable for PC, Laptop, Smartphone, Tablet
- Safety shutter protect children against electric shock thanks to "Easy Plug-Unplug system" that allow One Plug-Type only can be used
- Safety certification with built in BS1362 10A fuse
- · Compact design and fire-proof flame retardant material