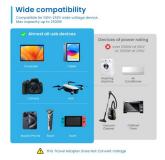

Applicable worldwide: USA, Canada, Australia, China, UK and more than 100 other different countries.

The two USB ports (USB-A+USB-C) enable to charge two USB devices at the same time while the adapter can be used with an earthed device