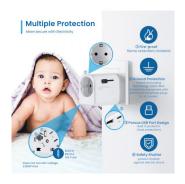

## Universal travel adapter with USA/UK/AUS/CHINA plugs and Schuko socket. With 1 USB port and 1 Type-C

- One Universal socket compatible with different plugs (USA/CANADA, CHINA, AUS, UK and more)
- The adapter can accept Type E/F/C plugs thanks to Schuko socket (German socket CEE7/7)
- More than 100 countries compatible
- 3 Sliders to switch different plugs
- · Led Indicator light
- Support high-power electrical devices (travel hair dryer, computer/laptop, iron)
- Compatible with all Smartphone/Tablets, Digital Cameras, MP3 players, Laptops, GPSs thanks to 1x Usb port and 1x Usb Type-C port
- Equipped with 1 Usb port and 1 Type-C suitable for PC, Laptop, Smartphone, Tablet
- Safety shutter protect children against electric shock thanks to "Easy Plug-Unplug system" that allow One Plug-Type only can be used
- Safety certification with built in BS1362 10A fuse
- · Compact design and fire-proof flame retardant material

#### **DESCRIPTION**

If you are an European citizen and you want to travel the world, you need to consider the Ewent EW1472 Universal travel adapter which also comes with 1x USB-A and 1x USB-C port.

Support high-power electrical devices (travel hair dryer, computer/laptop, iron)