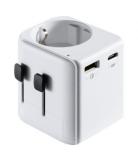

## Universal travel adapter with USA/UK/AUS/CHINA plugs and Schuko socket. With 1 USB port and 1 Type-C

- One Universal socket compatible with different plugs (USA/CANADA, CHINA, AUS, UK and more)
- The adapter can accept Type E/F/C plugs thanks to Schuko socket (German socket CEE7/7)
- More than 100 countries compatible
- 3 Sliders to switch different plugs
- · Led Indicator light
- Support high-power electrical devices (travel hair dryer, computer/laptop, iron)
- Compatible with all Smartphone/Tablets, Digital Cameras, MP3 players, Laptops, GPSs thanks to 1x Usb port and 1x Usb Type-C port
- Equipped with 1 Usb port and 1 Type-C suitable for PC, Laptop, Smartphone, Tablet
- Safety shutter protect children against electric shock thanks to "Easy Plug-Unplug system" that allow One Plug-Type only can be used
- Safety certification with built in BS1362 10A fuse
- · Compact design and fire-proof flame retardant material

#### **DESCRIPTION**

If you are an European citizen and you want to travel the world, you need to consider the Ewent EW1472 Universal travel adapter which also comes with 1x USB-A and 1x USB-C port.

Support high-power electrical devices (travel hair dryer, computer/laptop, iron)