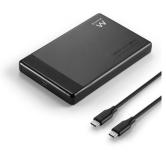

#### DESCRIPTION

The EW7073 Screwless 2.5 inch SATA HDD/SSD Enclosure is the perfect solution for storing and sharing your favourite videos, pictures and files. Easily build-in your hard disk or SSD thanks to the screwless mounting design. The USB 3.2 Gen1 (USB 3.0) connection lets you enjoy a maximum data throughput up to 5Gbit/s.

Super Speed USB 3.2 Gen1 (USB 3.0) support

The EW7073 has SuperSpeed USB 3.2 Gen1 (USB 3.0). Together with UASP (USB Attached SCSI-Protocol) support the transfer speed of data will be at a maximum rate up to 5Gbit/s. The hard disk enclosure is provided with an USB 3.2 Gen1 (USB 3.0) USB-C cable.