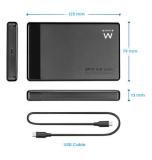

### USB 3.2 Gen1 Type-C Screwless 2.5 inch SATA HDD/SSD enclosure

- 2.5 inch HDD/SSD Enclosure
- SuperSpeed USB 3.2 Gen1 (USB 3.0)
- UASP support for higher data transfer
- Fits all 2.5 inch SATA hard disks up to 9.5mm thickness
- Screwless design for a quick and easy installation
- LED indicator
- Plug & Play

#### TECHNICAL

- Material: ABS high resistance
- Interface: USB 3.2 Gen1 USB-C (USB 3.0), USB 2.0 backwards compatible
- Supports UASP protocol for faster USB 3.1 performance
- Application: HDD or SSD SATA I, II, III 2.5 inch up to 9.5mm
- Power: 5V via USB cable
- Cable length: 50cm
- Led Indicator: Power/Activity (Blue)
- Dimensions (WxHxD): 75x14x120mm
- Weigth: 47g
- Colour: Black