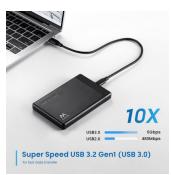

Super Speed USB 3.2 Gen1 (USB 3.0) support

The EW7073 has SuperSpeed USB 3.2 Gen1 (USB 3.0). Together with UASP (USB Attached SCSI-Protocol) support the transfer speed of data will be at a maximum rate up to 5Gbit/s. The hard disk enclosure is provided with an USB 3.2 Gen1 (USB 3.0) USB-C cable.