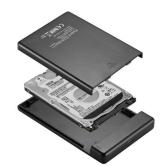

#### Easy to install

Installing a hard disk or SSD is very easy thanks to the screwless mounting design of the EW7073. You are only 3 steps away from taking your favourite files along with you. First, open the enclosure. Second, connect the hard disk to the SATA connector and finally close the enclosure. The EW7073 is ready to connect to your notebook or computer, convenient right! The enclosed USB connection cable provides the required power for your hard disk via your laptop or computer.