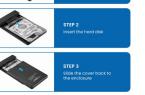

#### Easy to install

Installing a hard disk or SSD is very easy thanks to the screwless mounting design of the EW7073. You are only 3 steps away from taking your favourite files along with you. First, open the enclosure. Second, connect the hard disk to the SATA connector and finally close the enclosure. The EW7073 is ready to connect to your notebook or computer, convenient right! The enclosed USB connection cable provides the required power for your hard disk via your laptop or computer.