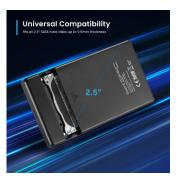

#### TECHNICAL

- Material: ABS high resistance
- Interface: USB 3.2 Gen1 USB-C (USB 3.0), USB 2.0 backwards compatible
- Supports UASP protocol for faster USB 3.1 performance
- Application: HDD or SSD SATA I, II, III 2.5 inch up to 9.5mm
- Power: 5V via USB cable
- Cable length: 50cm
- Led Indicator: Power/Activity (Blue)
- Dimensions (WxHxD): 75x14x120mm
- Weigth: 47g
- Colour: Black