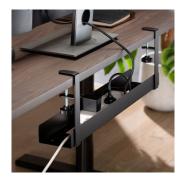

## **Clamp-On Under Desk Cable Tray**

- Easy to install, you can simply fix the cable tray to the desk and tighten the clamps
- Under desk cable management solves the problem of cables on the floor under the table
- 5Kg Load Capacity: Made of solid metal, it is strong and durable, can support up to 5Kg. Its design allows perfect ventilation avoiding failures related to heat. It has enough space to accommodate most surge protectors, adapters and cables.
- · Cable Management Keeps everything organized
- Open architecture provides increased ventilation and easier access to cables

#### **DESCRIPTION**

The cable tray is super strong and durable. Measures 60cm/2.36" long and 10.5cm/0.41" wide; organizes unsightly data cables, power cords, power strips and power supplies that plague today's work desks and are hidden away of sight.

No screws or adhesive needed! The screw clamp is easy to remove and reattach! Clamps securely fit on desks up to 0.2"/5mm thick

and as narrow as 1.97"/50mm for a nearly universal fit on most desks.

No drilling, under desk cable management contains installation instructions, easy installation. Not only does it free up desk and floor space, it also prevents tripping hazards.