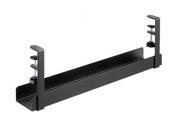

## **Clamp-On Under Desk Cable Tray**

- Easy to install, you can simply fix the cable tray to the desk and tighten the clamps
- Under desk cable management solves the problem of cables on the floor under the table
- 5Kg Load Capacity: Made of solid metal, it is strong and durable, can support up to 5Kg. Its design allows perfect ventilation avoiding failures related to heat. It has enough space to accommodate most surge protectors, adapters and cables.
- · Cable Management Keeps everything organized
- Open architecture provides increased ventilation and easier access to cables

#### **DESCRIPTION**

The cable tray is super strong and durable. Measures 60cm/2.36" long and 10.5cm/0.41" wide; organizes unsightly data cables, power cords, power strips and power supplies that plague today's work desks and are hidden away of sight.

No screws or adhesive needed! The screw clamp is easy to remove and reattach! Clamps securely fit on desks up to 0.2"/5mm thick

and as narrow as 1.97"/50mm for a nearly universal fit on most desks.

No drilling, under desk cable management contains installation instructions, easy installation. Not only does it free up desk and floor space, it also prevents tripping hazards.

#### **TECHNICAL**

· Material: Steel, ABS

• Dimensions: 600x105x207mm