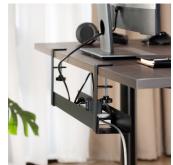

## **Clamp-On Under Desk Cable Tray**

- Easy to install, you can simply fix the cable tray to the desk and tighten the clamps
- Under desk cable management solves the problem of cables on the floor under the table
- 5Kg Load Capacity: Made of solid metal, it is strong and durable, can support up to 5Kg. Its design allows perfect ventilation avoiding failures related to heat. It has enough space to accommodate most surge protectors, adapters and cables.
- · Cable Management Keeps everything organized
- Open architecture provides increased ventilation and easier access to cables

#### **DESCRIPTION**

The cable tray is super strong and durable. Measures 60cm/2.36" long and 10.5cm/0.41" wide; organizes unsightly data cables, power cords, power strips and power supplies that plague today's work desks and are hidden away of sight.

No screws or adhesive needed! The screw clamp is easy to remove and reattach! Clamps securely fit on desks up to 0.2"/5mm thick

and as narrow as 1.97"/50mm for a nearly universal fit on most desks.

No drilling, under desk cable management contains installation instructions, easy installation. Not only does it free up desk and floor space, it also prevents tripping hazards.