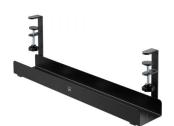

## **Clamp-On Under Desk Cable Tray**

- Easy to install, you can simply fix the cable tray to the desk and tighten the clamps
- Under desk cable management solves the problem of cables on the floor under the table
- 5Kg Load Capacity: Made of solid metal, it is strong and durable, can support up to 5Kg. Its design allows perfect ventilation avoiding failures related to heat. It has enough space to accommodate most surge protectors, adapters and cables.
- · Cable Management Keeps everything organized
- Open architecture provides increased ventilation and easier access to cables

#### **DESCRIPTION**

The cable tray is super strong and durable. Measures 60cm/2.36" long and 10.5cm/0.41" wide; organizes unsightly data cables, power cords, power strips and power supplies that plague today's work desks and are hidden away of sight.

No screws or adhesive needed! The screw clamp is easy to remove and reattach! Clamps securely fit on desks up to 0.2"/5mm thick

and as narrow as 1.97"/50mm for a nearly universal fit on most desks.

No drilling, under desk cable management contains installation instructions, easy installation. Not only does it free up desk and floor space, it also prevents tripping hazards.

#### **TECHNICAL**

· Material: Steel, ABS

• Dimensions: 600x105x207mm