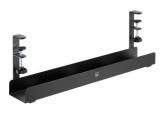

## **Clamp-On Under Desk Cable Tray**

- Easy to install, you can simply fix the cable tray to the desk and tighten the clamps
- Under desk cable management solves the problem of cables on the floor under the table
- 5Kg Load Capacity: Made of solid metal, it is strong and durable, can support up to 5Kg. Its design allows perfect ventilation avoiding failures related to heat. It has enough space to accommodate most surge protectors, adapters and cables.
- · Cable Management Keeps everything organized
- Open architecture provides increased ventilation and easier access to cables

#### **DESCRIPTION**

The cable tray is super strong and durable. Measures 60cm/2.36" long and 10.5cm/0.41" wide; organizes unsightly data cables, power cords, power strips and power supplies that plague today's work desks and are hidden away of sight.

No screws or adhesive needed! The screw clamp is easy to remove and reattach! Clamps securely fit on desks up to 0.2"/5mm thick

and as narrow as 1.97"/50mm for a nearly universal fit on most desks.

No drilling, under desk cable management contains installation instructions, easy installation. Not only does it free up desk and floor space, it also prevents tripping hazards.

#### **TECHNICAL**

· Material: Steel, ABS

• Dimensions: 600x105x207mm