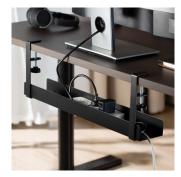

## **Clamp-On Under Desk Cable Tray**

- Easy to install, you can simply fix the cable tray to the desk and tighten the clamps
- Under desk cable management solves the problem of cables on the floor under the table
- 5Kg Load Capacity: Made of solid metal, it is strong and durable, can support up to 5Kg. Its design allows perfect ventilation avoiding failures related to heat. It has enough space to accommodate most surge protectors, adapters and cables.
- · Cable Management Keeps everything organized
- Open architecture provides increased ventilation and easier access to cables

#### **DESCRIPTION**

The cable tray is super strong and durable. Measures 60cm/2.36" long and 10.5cm/0.41" wide; organizes unsightly data cables, power cords, power strips and power supplies that plague today's work desks and are hidden away of sight.

No screws or adhesive needed! The screw clamp is easy to remove and reattach! Clamps securely fit on desks up to 0.2"/5mm thick

and as narrow as 1.97"/50mm for a nearly universal fit on most desks.

No drilling, under desk cable management contains installation instructions, easy installation. Not only does it free up desk and floor space, it also prevents tripping hazards.