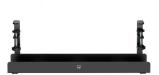

## **Clamp-On Under Desk Cable Tray**

- Easy to install, you can simply fix the cable tray to the desk and tighten the clamps
- Under desk cable management solves the problem of cables on the floor under the table
- 5Kg Load Capacity: Made of solid metal, it is strong and durable, can support up to 5Kg. Its design allows perfect ventilation avoiding failures related to heat. It has enough space to accommodate most surge protectors, adapters and cables.
- · Cable Management Keeps everything organized
- Open architecture provides increased ventilation and easier access to cables

#### **DESCRIPTION**

The cable tray is super strong and durable. Measures 60cm/2.36" long and 10.5cm/0.41" wide; organizes unsightly data cables, power cords, power strips and power supplies that plague today's work desks and are hidden away of sight.

#### **TECHNICAL**

· Material: Steel, ABS

• Dimensions: 600x105x207mm