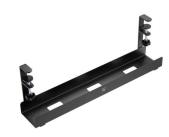

## **Clamp-On Under Desk Cable Tray**

- Easy to install, you can simply fix the cable tray to the desk and tighten the clamps
- Under desk cable management solves the problem of cables on the floor under the table
- 5Kg Load Capacity: Made of solid metal, it is strong and durable, can support up to 5Kg. Its design allows perfect ventilation avoiding failures related to heat. It has enough space to accommodate most surge protectors, adapters and cables.
- · Cable Management Keeps everything organized
- Open architecture provides increased ventilation and easier access to cables

#### **DESCRIPTION**

The cable tray is super strong and durable. Measures 60cm/2.36" long and 10.5cm/0.41" wide; organizes unsightly data cables, power cords, power strips and power supplies that plague today's work desks and are hidden away of sight.

No screws or adhesive needed! The screw clamp is easy to remove and reattach! Clamps securely fit on desks up to 0.2"/5mm thick

and as narrow as 1.97"/50mm for a nearly universal fit on most desks.

No drilling, under desk cable management contains installation instructions, easy installation. Not only does it free up desk and floor space, it also prevents tripping hazards.

#### **TECHNICAL**

· Material: Steel, ABS

• Dimensions: 600x105x207mm