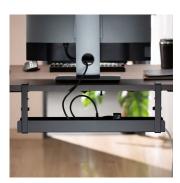

## **Clamp-On Under Desk Cable Tray**

- Easy to install, you can simply fix the cable tray to the desk and tighten the clamps
- Under desk cable management solves the problem of cables on the floor under the table
- 5Kg Load Capacity: Made of solid metal, it is strong and durable, can support up to 5Kg. Its design allows perfect ventilation avoiding failures related to heat. It has enough space to accommodate most surge protectors, adapters and cables.
- · Cable Management Keeps everything organized
- Open architecture provides increased ventilation and easier access to cables

#### **DESCRIPTION**

The cable tray is super strong and durable. Measures 60cm/2.36" long and 10.5cm/0.41" wide; organizes unsightly data cables, power cords, power strips and power supplies that plague today's work desks and are hidden away of sight.

No screws or adhesive needed! The screw clamp is easy to remove and reattach! Clamps securely fit on desks up to 0.2"/5mm thick

and as narrow as 1.97"/50mm for a nearly universal fit on most desks.

No drilling, under desk cable management contains installation instructions, easy installation. Not only does it free up desk and floor space, it also prevents tripping hazards.