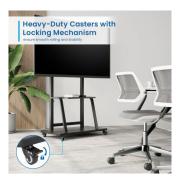

#### DESCRIPTION

The heavy-duty EW1544 is perfect for TVs / LIMs that fit a maximum weight load of 150kg. The wall plate can be adjusted for the ideal viewing height. The convenient AV support shelf organizes and maximizes your space—holding up to 20kg, it's the optimum place to stow all of your AV equipment, laptops, and more. It provides a solid, yet moveable, foundation for oversized TVs. The four-locking casters provide you with the best mobility as well as the utmost stability.