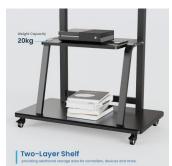

#### DESCRIPTION

The heavy-duty EW1544 is perfect for TVs / LIMs that fit a maximum weight load of 150kg. The wall plate can be adjusted for the ideal viewing height. The convenient AV support shelf organizes and maximizes your space—holding up to 20kg, it's the optimum place to stow all of your AV equipment, laptops, and more. It provides a solid, yet moveable, foundation for oversized TVs. The four-locking casters provide you with the best mobility as well as the utmost stability.

#### TECHNICAL

- Material: Steel
- Dimensions: 1050x570x1785mm
- Fit Screen Size: 37"-100"
- VESA Compatible: 200x200,300x200,400x200,300x300,400x300,400x400,600x400,800x400,600x600,800x600
- TV Weight Capacity: 150kg
- Screen Quantity: 1
- TV Height Adjustable: 1085 or 1215 or 1345 or 1410 or 1475mm
- Shelf Weight Capacity: 20kg
- Cable Management: No