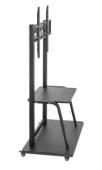

### Heavy-Duty Stand for TVs 37 up to 100 inch

- Movable metal floor stand for flatscreens from 37 up to 100 inch (max. 150kg)
- VESA Compatible: 200x200,300x200,400x200,300x300,400x300,400x400,600x400,800x400,600x600,800x600
- Height Adjustment: satisfies user's different preference
- Additional Shelf for equipment or materials

#### DESCRIPTION

The heavy-duty EW1544 is perfect for TVs / LIMs that fit a maximum weight load of 150kg. The wall plate can be adjusted for the ideal viewing height. The convenient AV support shelf organizes and maximizes your space—holding up to 20kg, it's the optimum place to stow all of your AV equipment, laptops, and more. It provides a solid, yet moveable, foundation for oversized TVs. The four-locking casters provide you with the best mobility as well as the utmost stability.

#### TECHNICAL

- Material: Steel
- Dimensions: 1050x570x1785mm
- Fit Screen Size: 37"-100"
- VESA Compatible: 200x200,300x200,400x200,300x300,400x300,400x400,600x400,800x400,600x600,800x600
- TV Weight Capacity: 150kg
- Screen Quantity: 1
- TV Height Adjustable: 1085 or 1215 or 1345 or 1410 or 1475mm
- Shelf Weight Capacity: 20kg
- Cable Management: No