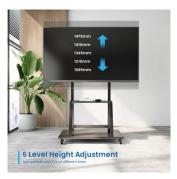

### Heavy-Duty Stand for TVs 37 up to 100 inch

- Movable metal floor stand for flatscreens from 37 up to 100 inch (max. 150kg)
- VESA Compatible: 200x200,300x200,400x200,300x300,400x300,400x400,600x400,800x400,600x600,800x600
- Height Adjustment: satisfies user's different preference
- Additional Shelf for equipment or materials

#### TECHNICAL

- Material: Steel
- Dimensions: 1050x570x1785mm
- Fit Screen Size: 37"-100"
- VESA Compatible: 200x200,300x200,400x200,300x300,400x300,400x400,600x400,800x400,600x600,800x600
- TV Weight Capacity: 150kg
- Screen Quantity: 1
- TV Height Adjustable: 1085 or 1215 or 1345 or 1410 or 1475mm
- Shelf Weight Capacity: 20kg
- Cable Management: No