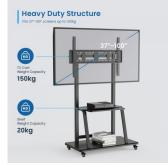

### Heavy-Duty Stand for TVs 37 up to 100 inch

- Movable metal floor stand for flatscreens from 37 up to 100 inch (max. 150kg)
- VESA Compatible: 200x200,300x200,400x200,300x300,400x300,400x400,600x400,800x400,600x600,800x600
- Height Adjustment: satisfies user's different preference
- Additional Shelf for equipment or materials

#### DESCRIPTION

The heavy-duty EW1544 is perfect for TVs / LIMs that fit a maximum weight load of 150kg. The wall plate can be adjusted for the ideal viewing height. The convenient AV support shelf organizes and maximizes your space—holding up to 20kg, it's the optimum place to stow all of your AV equipment, laptops, and more. It provides a solid, yet moveable, foundation for oversized TVs. The four-locking casters provide you with the best mobility as well as the utmost stability.

#### TECHNICAL

- Material: Steel
- Dimensions: 1050x570x1785mm
- Fit Screen Size: 37"-100"
- VESA Compatible: 200x200,300x200,400x200,300x300,400x300,400x400,600x400,800x400,600x600,800x600
- TV Weight Capacity: 150kg
- Screen Quantity: 1
- TV Height Adjustable: 1085 or 1215 or 1345 or 1410 or 1475mm
- Shelf Weight Capacity: 20kg
- Cable Management: No