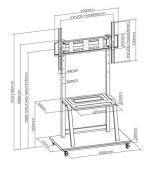

### Heavy-Duty Stand for TVs 37 up to 100 inch

- Movable metal floor stand for flatscreens from 37 up to 100 inch (max. 150kg)
- VESA Compatible: 200x200,300x200,400x200,300x300,400x300,400x400,600x400,800x400,600x600,800x600
- Height Adjustment: satisfies user's different preference
- Additional Shelf for equipment or materials

#### DESCRIPTION

The heavy-duty EW1544 is perfect for TVs / LIMs that fit a maximum weight load of 150kg. The wall plate can be adjusted for the ideal viewing height. The convenient AV support shelf organizes and maximizes your space—holding up to 20kg, it's the optimum place to stow all of your AV equipment, laptops, and more. It provides a solid, yet moveable, foundation for oversized TVs. The four-locking casters provide you with the best mobility as well as the utmost stability.

#### TECHNICAL

- Material: Steel
- Dimensions: 1050x570x1785mm
- Fit Screen Size: 37"-100"
- VESA Compatible: 200x200,300x200,400x200,300x300,400x300,400x400,600x400,800x400,600x600,800x600
- TV Weight Capacity: 150kg
- Screen Quantity: 1
- TV Height Adjustable: 1085 or 1215 or 1345 or 1410 or 1475mm
- Shelf Weight Capacity: 20kg
- Cable Management: No