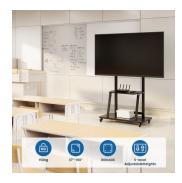

### Heavy-Duty Stand for TVs 37 up to 100 inch

- Movable metal floor stand for flatscreens from 37 up to 100 inch (max. 150kg)
- VESA Compatible: 200x200,300x200,400x200,300x300,400x300,400x400,600x400,800x400,600x600,800x600
- Height Adjustment: satisfies user's different preference
- Additional Shelf for equipment or materials

#### DESCRIPTION

The heavy-duty EW1544 is perfect for TVs / LIMs that fit a maximum weight load of 150kg. The wall plate can be adjusted for the ideal viewing height. The convenient AV support shelf organizes and maximizes your space—holding up to 20kg, it's the optimum place to stow all of your AV equipment, laptops, and more. It provides a solid, yet moveable, foundation for oversized TVs. The four-locking casters provide you with the best mobility as well as the utmost stability.