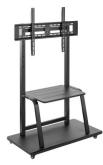

### Heavy-Duty Stand for TVs 37 up to 100 inch

- Movable metal floor stand for flatscreens from 37 up to 100 inch (max. 150kg)
- VESA Compatible: 200x200,300x200,400x200,300x300,400x300,400x400,600x400,800x400,600x600,800x600
- Height Adjustment: satisfies user's different preference
- Additional Shelf for equipment or materials

#### DESCRIPTION

The heavy-duty EW1544 is perfect for TVs / LIMs that fit a maximum weight load of 150kg. The wall plate can be adjusted for the ideal viewing height. The convenient AV support shelf organizes and maximizes your space—holding up to 20kg, it's the optimum place to stow all of your AV equipment, laptops, and more. It provides a solid, yet moveable, foundation for oversized TVs. The four-locking casters provide you with the best mobility as well as the utmost stability.

#### TECHNICAL

- Material: Steel
- Dimensions: 1050x570x1785mm
- Fit Screen Size: 37"-100"
- VESA Compatible: 200x200,300x200,400x200,300x300,400x300,400x400,600x400,800x400,600x600,800x600
- TV Weight Capacity: 150kg
- Screen Quantity: 1
- TV Height Adjustable: 1085 or 1215 or 1345 or 1410 or 1475mm
- Shelf Weight Capacity: 20kg
- Cable Management: No