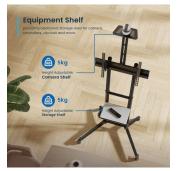

### Floor stand for TVs from 37 inch up to 70 inch with camera shelf

· Height Adjustable for an optimal viewing position

- VESA Compatible: 100x100,200x100,200x200,300x200,400x200,300x300,400x300,400x400,600x400
- · Equipment with Shelf: provides more storage space for accessories
- · Height adjustable camera shelf

#### DESCRIPTION

The EW1539 TV Cart fits most 37"-70" TVs, ideal for various areas including home, offices, conferences, restaurants, hospitalities and more. Four height settings of the mounting plate allow for adjusting to the desired height. The toolless tilt adjustment provides the optimal viewing angle. Height-adjustable camera shelf included is ideal for teleconference meetings. Two locking casters make this TV cart easy to move and stop at will. The height adjustable equipment shelf provides an extra storage for small devices. Integrated cable management keeps a clean appearance.

#### TECHNICAL

- Material: Steel, Plastic
- Dimensions: 871x678x1966mm
- Fit Screen Size: 37"-70"
- VESA Compatible: 100x100,200x100,200x200,300x200,400x200,300x300,400x300,400x400,600x400
- TV Weight Capacity: 50kg
- Screen Quantity: 1
- TV Height Adjustable: Yes
- Height Range: 1285 or 1340 or 1395 or 1450mm
- Shelf Weight Capacity: 5kg
- Cable Management: Yes