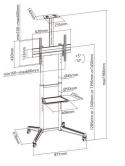

#### DESCRIPTION

The EW1539 TV Cart fits most 37"-70" TVs, ideal for various areas including home, offices, conferences, restaurants, hospitalities and more. Four height settings of the mounting plate allow for adjusting to the desired height. The toolless tilt adjustment provides the optimal viewing angle. Height-adjustable camera shelf included is ideal for teleconference meetings. Two locking casters make this TV cart easy to move and stop at will. The height adjustable equipment shelf provides an extra storage for small devices. Integrated cable management keeps a clean appearance.

#### TECHNICAL

- Material: Steel, Plastic
- Dimensions: 871x678x1966mm
- Fit Screen Size: 37"-70"
- VESA Compatible: 100x100,200x100,200x200,300x200,400x200,300x300,400x300,400x400,600x400
- TV Weight Capacity: 50kg
- Screen Quantity: 1
- TV Height Adjustable: Yes
- Height Range: 1285 or 1340 or 1395 or 1450mm
- Shelf Weight Capacity: 5kg
- Cable Management: Yes