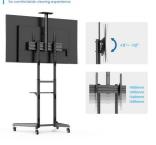

#### DESCRIPTION

The EW1539 TV Cart fits most 37"-70" TVs, ideal for various areas including home, offices, conferences, restaurants, hospitalities and more. Four height settings of the mounting plate allow for adjusting to the desired height. The toolless tilt adjustment provides the optimal viewing angle. Height-adjustable camera shelf included is ideal for teleconference meetings. Two locking casters make this TV cart easy to move and stop at will. The height adjustable equipment shelf provides an extra storage for small devices. Integrated cable management keeps a clean appearance.

#### TECHNICAL

- Material: Steel, Plastic
- Dimensions: 871x678x1966mm
- Fit Screen Size: 37"-70"
- VESA Compatible: 100x100,200x100,200x200,300x200,400x200,300x300,400x300,400x400,600x400
- TV Weight Capacity: 50kg
- Screen Quantity: 1
- TV Height Adjustable: Yes
- Height Range: 1285 or 1340 or 1395 or 1450mm
- Shelf Weight Capacity: 5kg
- Cable Management: Yes

## www.ewent-online.com

Angle and Height Adjustment

5

(Land)