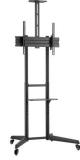

### Floor stand for TVs from 37 inch up to 70 inch with camera shelf

· Height Adjustable for an optimal viewing position

- VESA Compatible: 100x100,200x100,200x200,300x200,400x200,300x300,400x300,400x400,600x400
- · Equipment with Shelf: provides more storage space for accessories
- · Height adjustable camera shelf

#### DESCRIPTION

The EW1539 TV Cart fits most 37"-70" TVs, ideal for various areas including home, offices, conferences, restaurants, hospitalities and more. Four height settings of the mounting plate allow for adjusting to the desired height. The toolless tilt adjustment provides the optimal viewing angle. Height-adjustable camera shelf included is ideal for teleconference meetings. Two locking casters make this TV cart easy to move and stop at will. The height adjustable equipment shelf provides an extra storage for small devices. Integrated cable management keeps a clean appearance.

#### TECHNICAL

- Material: Steel, Plastic
- Dimensions: 871x678x1966mm
- Fit Screen Size: 37"-70"
- VESA Compatible: 100x100,200x100,200x200,300x200,400x200,300x300,400x300,400x400,600x400
- TV Weight Capacity: 50kg
- Screen Quantity: 1
- TV Height Adjustable: Yes
- Height Range: 1285 or 1340 or 1395 or 1450mm
- Shelf Weight Capacity: 5kg
- Cable Management: Yes