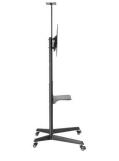

### Floor stand for TVs from 37 inch up to 70 inch with camera shelf

· Height Adjustable for an optimal viewing position

- VESA Compatible: 100x100,200x100,200x200,300x200,400x200,300x300,400x300,400x400,600x400
- · Equipment with Shelf: provides more storage space for accessories
- · Height adjustable camera shelf

#### DESCRIPTION

The EW1539 TV Cart fits most 37"-70" TVs, ideal for various areas including home, offices, conferences, restaurants, hospitalities and more. Four height settings of the mounting plate allow for adjusting to the desired height. The toolless tilt adjustment provides the optimal viewing angle. Height-adjustable camera shelf included is ideal for teleconference meetings. Two locking casters make this TV cart easy to move and stop at will. The height adjustable equipment shelf provides an extra storage for small devices. Integrated cable management keeps a clean appearance.

#### TECHNICAL

- Material: Steel, Plastic
- Dimensions: 871x678x1966mm
- Fit Screen Size: 37"-70"
- VESA Compatible: 100x100,200x100,200x200,300x200,400x200,300x300,400x300,400x400,600x400
- TV Weight Capacity: 50kg
- Screen Quantity: 1
- TV Height Adjustable: Yes
- Height Range: 1285 or 1340 or 1395 or 1450mm
- Shelf Weight Capacity: 5kg
- Cable Management: Yes