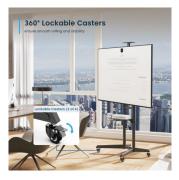

#### DESCRIPTION

The EW1539 TV Cart fits most 37"-70" TVs, ideal for various areas including home, offices, conferences, restaurants, hospitalities and more. Four height settings of the mounting plate allow for adjusting to the desired height. The toolless tilt adjustment provides the optimal viewing angle. Height-adjustable camera shelf included is ideal for teleconference meetings. Two locking casters make this TV cart easy to move and stop at will. The height adjustable equipment shelf provides an extra storage for small devices. Integrated cable management keeps a clean appearance.