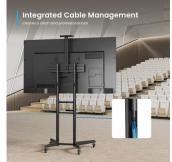

#### DESCRIPTION

The EW1539 TV Cart fits most 37"-70" TVs, ideal for various areas including home, offices, conferences, restaurants, hospitalities and more. Four height settings of the mounting plate allow for adjusting to the desired height. The toolless tilt adjustment provides the optimal viewing angle. Height-adjustable camera shelf included is ideal for teleconference meetings. Two locking casters make this TV cart easy to move and stop at will. The height adjustable equipment shelf provides an extra storage for small devices. Integrated cable management keeps a clean appearance.

#### TECHNICAL

- Material: Steel, Plastic
- Dimensions: 871x678x1966mm
- Fit Screen Size: 37"-70"
- VESA Compatible: 100x100,200x100,200x200,300x200,400x200,300x300,400x300,400x400,600x400
- TV Weight Capacity: 50kg
- Screen Quantity: 1
- TV Height Adjustable: Yes
- Height Range: 1285 or 1340 or 1395 or 1450mm
- Shelf Weight Capacity: 5kg
- Cable Management: Yes