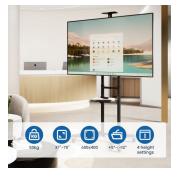

### Floor stand for TVs from 37 inch up to 70 inch with camera shelf

· Height Adjustable for an optimal viewing position

- VESA Compatible: 100x100,200x100,200x200,300x200,400x200,300x300,400x300,400x400,600x400
- · Equipment with Shelf: provides more storage space for accessories
- · Height adjustable camera shelf

#### DESCRIPTION

The EW1539 TV Cart fits most 37"-70" TVs, ideal for various areas including home, offices, conferences, restaurants, hospitalities and more. Four height settings of the mounting plate allow for adjusting to the desired height. The toolless tilt adjustment provides the optimal viewing angle. Height-adjustable camera shelf included is ideal for teleconference meetings. Two locking casters make this TV cart easy to move and stop at will. The height adjustable equipment shelf provides an extra storage for small devices. Integrated cable management keeps a clean appearance.

#### TECHNICAL

- Material: Steel, Plastic
- Dimensions: 871x678x1966mm
- Fit Screen Size: 37"-70"
- VESA Compatible: 100x100,200x100,200x200,300x200,400x200,300x300,400x300,400x400,600x400
- TV Weight Capacity: 50kg
- Screen Quantity: 1
- TV Height Adjustable: Yes
- Height Range: 1285 or 1340 or 1395 or 1450mm
- Shelf Weight Capacity: 5kg
- Cable Management: Yes