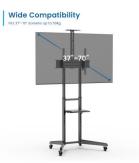

### Floor stand for TVs from 37 inch up to 70 inch with camera shelf

· Height Adjustable for an optimal viewing position

- VESA Compatible: 100x100,200x100,200x200,300x200,400x200,300x300,400x300,400x400,600x400
- · Equipment with Shelf: provides more storage space for accessories
- · Height adjustable camera shelf

#### DESCRIPTION

The EW1539 TV Cart fits most 37"-70" TVs, ideal for various areas including home, offices, conferences, restaurants, hospitalities and more. Four height settings of the mounting plate allow for adjusting to the desired height. The toolless tilt adjustment provides the optimal viewing angle. Height-adjustable camera shelf included is ideal for teleconference meetings. Two locking casters make this TV cart easy to move and stop at will. The height adjustable equipment shelf provides an extra storage for small devices. Integrated cable management keeps a clean appearance.

#### TECHNICAL

- Material: Steel, Plastic
- Dimensions: 871x678x1966mm
- Fit Screen Size: 37"-70"
- VESA Compatible: 100x100,200x100,200x200,300x200,400x200,300x300,400x300,400x400,600x400
- TV Weight Capacity: 50kg
- Screen Quantity: 1
- TV Height Adjustable: Yes
- Height Range: 1285 or 1340 or 1395 or 1450mm
- Shelf Weight Capacity: 5kg
- Cable Management: Yes