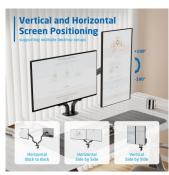

#### Ideal for flexible workspaces

When working in an office space with flexible workspaces, you can use the EW1534 Dual Monitor Desk Mount with Mechanical Spring. The EW1534 is easy adjustable in height and depth without any tools. Tilt, swivel and rotate your screens to create an ideal ergonomic work space and reduce the risk of neck, back and shoulder complaints. Cables are kept out of sight thanks to the cable management system.

#### With convenient monitor mounting system

Adjust the monitors to your preferences by setting the ideal viewing distance. The desk mount is suitable for two screens up to 34 inch with a maximum weight of 9kg each. The EW1534 is fitted with 75x75 mm and 100x100 mm VESA mount. The easy mounting system makes it possible to attach the monitor to the desk mount all by yourself. All mounting gear for both the clamp and grommet mount is enclosed.