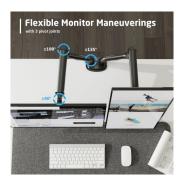

# **Dual Monitor Desk Mount For 34" Monitors | Mechanical Spring**

- · Easy adjustable to your preferred position without tools by its convenient Spring-Assisted Mechanism
- Integrated cable management system for an organized and neat workspace
- Ergonomic desk mount: 3 pivot points, screen adjustment (tilt/rotate/swivel)

#### Ideal for flexible workspaces

When working in an office space with flexible workspaces, you can use the EW1534 Dual Monitor Desk Mount with Mechanical Spring. The EW1534 is easy adjustable in height and depth without any tools. Tilt, swivel and rotate your screens to create an ideal ergonomic work space and reduce the risk of neck, back and shoulder complaints. Cables are kept out of sight thanks to the cable management system.

#### **TECHNICAL**

- · Material: Aluminum, Steel, Plastic
- · Surface Finish: Powder coating
- · Color: Black
- Product Size WxHxD: 102x998x606mm
- Installation: Clamp, Desk mount
- Suggested Screen Size: up to 34"
- Suitable for: 2 screen
- · Weight Capacity Range Flat Screen: 9 Kg
- Weight Capacity Range Curved Screen: 7 Kg
- VESA: 100x100,75x75
- Pivot points: 3
- Tilt: +90°?]-45°
- Swivel: +90°~-90°
- Rotate: 360°
- Arm Extend: 458mm
- Height: 445mm
- Clamp Thickness: 10mm-80mm
- Freely Height Adjustable : Yes (Spring-Assisted Mechanism)
- · Cable Management: Yes