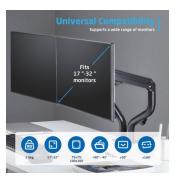

#### **DESCRIPTION**

Create an ergonomic and space-saving work environment by using the full metal EW1534 Dual Monitor Desk Mount For 34" Monitors with Mechanical Spring. Place the screens to your ideal height and viewing angle with only one hand by its convenient mechanical spring system. Ideal for flexible workspaces! The EW1534 Dual Monitor Desk Mount is suitable for two screens up to 34 inch and 9kg each and is easy to attach to your desk via a clamp or grommet mount.

#### With convenient monitor mounting system

Adjust the monitors to your preferences by setting the ideal viewing distance. The desk mount is suitable for two screens up to 34 inch with a maximum weight of 9kg each. The EW1534 is fitted with 75x75 mm and 100x100 mm VESA mount. The easy mounting system makes it possible to attach the monitor to the desk mount all by yourself. All mounting gear for both the clamp and grommet mount is enclosed.