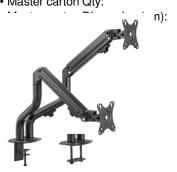

#### **DESCRIPTION**

Create an ergonomic and space-saving work environment by using the full metal EW1534 Dual Monitor Desk Mount For 34" Monitors with Mechanical Spring. Place the screens to your ideal height and viewing angle with only one hand by its convenient mechanical spring system. Ideal for flexible workspaces! The EW1534 Dual Monitor Desk Mount is suitable for two screens up to 34 inch and 9kg each and is easy to attach to your desk via a clamp or grommet mount.

#### With convenient monitor mounting system

Adjust the monitors to your preferences by setting the ideal viewing distance. The desk mount is suitable for two screens up to 34 inch with a maximum weight of 9kg each. The EW1534 is fitted with 75x75 mm and 100x100 mm VESA mount. The easy mounting system makes it possible to attach the monitor to the desk mount all by yourself. All mounting gear for both the clamp and grommet mount is enclosed.

#### **TECHNICAL**

- · Material: Aluminum, Steel, Plastic
- · Surface Finish: Powder coating
- · Color: Black
- Product Size WxHxD: 102x998x606mm
- Installation: Clamp, Desk mount
- Suggested Screen Size: up to 34"
- Suitable for: 2 screen
- · Weight Capacity Range Flat Screen: 9 Kg
- Weight Capacity Range Curved Screen: 7 Kg
- VESA: 100x100,75x75
- Pivot points: 3
- Tilt: +90°?]-45°
- Swivel: +90°~-90°
- Rotate: 360°
- Arm Extend: 458mm
- Height: 445mm
- Clamp Thickness: 10mm-80mm
- Freely Height Adjustable : Yes (Spring-Assisted Mechanism)
- · Cable Management: Yes