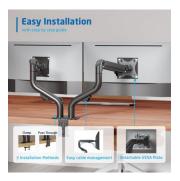

#### With convenient monitor mounting system

Adjust the monitors to your preferences by setting the ideal viewing distance. The desk mount is suitable for two screens up to 34 inch with a maximum weight of 9kg each. The EW1534 is fitted with 75x75 mm and 100x100 mm VESA mount. The easy mounting system makes it possible to attach the monitor to the desk mount all by yourself. All mounting gear for both the clamp and grommet mount is enclosed.