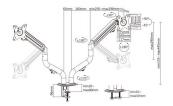

#### **TECHNICAL**

- · Material: Aluminum, Steel, Plastic
- · Surface Finish: Powder coating
- · Color: Black
- Product Size WxHxD: 102x998x606mm
- Installation: Clamp, Desk mount
- Suggested Screen Size: up to 34"
- Suitable for: 2 screen
- · Weight Capacity Range Flat Screen: 9 Kg
- Weight Capacity Range Curved Screen: 7 Kg
- VESA: 100x100,75x75
- Pivot points: 3
- Tilt: +90°?]-45°
- Swivel: +90°~-90°
- Rotate: 360°
- Arm Extend: 458mm
- Height: 445mm
- Clamp Thickness: 10mm-80mm
- Freely Height Adjustable : Yes (Spring-Assisted Mechanism)
- · Cable Management: Yes