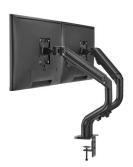

#### **DESCRIPTION**

Create an ergonomic and space-saving work environment by using the full metal EW1534 Dual Monitor Desk Mount For 34" Monitors with Mechanical Spring. Place the screens to your ideal height and viewing angle with only one hand by its convenient mechanical spring system. Ideal for flexible workspaces! The EW1534 Dual Monitor Desk Mount is suitable for two screens up to 34 inch and 9kg each and is easy to attach to your desk via a clamp or grommet mount.

#### With convenient monitor mounting system

Adjust the monitors to your preferences by setting the ideal viewing distance. The desk mount is suitable for two screens up to 34 inch with a maximum weight of 9kg each. The EW1534 is fitted with 75x75 mm and 100x100 mm VESA mount. The easy mounting system makes it possible to attach the monitor to the desk mount all by yourself. All mounting gear for both the clamp and grommet mount is enclosed.

#### **TECHNICAL**

- · Material: Aluminum, Steel, Plastic
- · Surface Finish: Powder coating
- · Color: Black
- Product Size WxHxD: 102x998x606mm
- Installation: Clamp, Desk mount
- Suggested Screen Size: up to 34"
- Suitable for: 2 screen
- · Weight Capacity Range Flat Screen: 9 Kg
- Weight Capacity Range Curved Screen: 7 Kg
- VESA: 100x100,75x75
- Pivot points: 3
- Tilt: +90°?]-45°
- Swivel: +90°~-90°
- Rotate: 360°
- Arm Extend: 458mm
- Height: 445mm
- Clamp Thickness: 10mm-80mm
- Freely Height Adjustable : Yes (Spring-Assisted Mechanism)
- · Cable Management: Yes