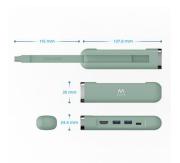

#### **TECHNICAL**

- · Connection cable connectors: USB C
- Connection cable: 11.5 cm
- Max. Power Delivery power: 100 W
- Supported Power Delivery profiles: 12.0V up to 2.58A, 15.0V up to 2.67A, 18.0V up to 2.72A, 20.0V up to 2.75A, 5.0V up to 0.5A, 9.0V up to 2.44A
- Peripheral ports: USB-A USB 3.2 Gen 1 USB (x2), USB C PD 100W (x1)
- Display ports: HDMI 4K 30hz, 1080p 60Hz
- LAN speed: 10/100/1000 Mbps

#### LOGISTIC

- Product Weigth: 92.00 g
- Retail packaging Dimension (mm): 85x195x35
- Retail packaging Weigth: 108 g
- Master carton Qty: 100
- Master carton Dimension (cm): 39x38x46
- Master carton Weigth: 12.00 kg