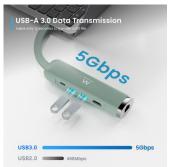

## USB-C to Multiport Dock 5 in 1, HDMI 4K | 100W | 1x USB-C PD | 2x USB-A | LAN

- Connect your notebook with USB-C to a 4K @ 30Hz HDMI monitor/TV
- USB-C pass-through port with power delivery (max. 100W) support to provide the correct power and current for your notebook
- Output: 2x USB-A 3.2 Gen1 and 1x Gigabit ethernet port
- Plug and play: USB-C port with DisplayPort Alternate Mode (DP Alt Mode) is needed
- Elegant and attractive design

#### **TECHNICAL**

- · Connection cable connectors: USB C
- Connection cable: 11.5 cm
- Max. Power Delivery power: 100 W
- Supported Power Delivery profiles: 12.0V up to 2.58A, 15.0V up to 2.67A, 18.0V up to 2.72A, 20.0V up to 2.75A, 5.0V up to 0.5A, 9.0V up to 2.44A
- Peripheral ports: USB-A USB 3.2 Gen 1 USB (x2), USB C PD 100W (x1)
- Display ports: HDMI 4K 30hz, 1080p 60Hz
- LAN speed: 10/100/1000 Mbps