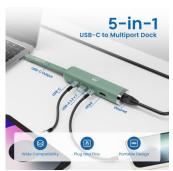

## USB-C to Multiport Dock 5 in 1, HDMI 4K | 100W | 1x USB-C PD | 2x USB-A | LAN

- Connect your notebook with USB-C to a 4K @ 30Hz HDMI monitor/TV
- USB-C pass-through port with power delivery (max. 100W) support to provide the correct power and current for your notebook
- Output: 2x USB-A 3.2 Gen1 and 1x Gigabit ethernet port
- Plug and play: USB-C port with DisplayPort Alternate Mode (DP Alt Mode) is needed
- Elegant and attractive design

#### **DESCRIPTION**

Turn your notebook to a complete working station with the EW1148 USB-C 4K Multiport Dock by connecting only one USB-C cable to your notebook. This multiport dock enables you to extend your notebook with a 4K monitor via HDMI, Gigabit Ethernet connection, two USB-A ports, a USB-C pass-through charging port with power delivery (max. 100W). This multiport dock is USB powered, no external power supply is needed. Please make sure the USB-C port of your notebook supports DP Alt Mode