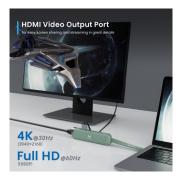

## USB-C to Multiport Dock 5 in 1, HDMI 4K | 100W | 1x USB-C PD | 2x USB-A | LAN

- Connect your notebook with USB-C to a 4K @ 30Hz HDMI monitor/TV
- USB-C pass-through port with power delivery (max. 100W) support to provide the correct power and current for your notebook
- Output: 2x USB-A 3.2 Gen1 and 1x Gigabit ethernet port
- Plug and play: USB-C port with DisplayPort Alternate Mode (DP Alt Mode) is needed
- Elegant and attractive design

#### **TECHNICAL**

- · Connection cable connectors: USB C
- Connection cable: 11.5 cm
- Max. Power Delivery power: 100 W
- Supported Power Delivery profiles: 12.0V up to 2.58A, 15.0V up to 2.67A, 18.0V up to 2.72A, 20.0V up to 2.75A, 5.0V up to 0.5A, 9.0V up to 2.44A
- Peripheral ports: USB-A USB 3.2 Gen 1 USB (x2), USB C PD 100W (x1)
- Display ports: HDMI 4K 30hz, 1080p 60Hz
- LAN speed: 10/100/1000 Mbps