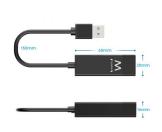

## Gigabit Ethernet USB 3.2 Gen 1 Adapter

Data transfer rates of up to 1000 Mbps

· Adds an extra Gigabit LAN port to your Notebook/PC

1-Port RJ45 networking adapter

#### TECHNICAL

- Interface: USB 3.2 Gen 1 (5Gbps), downward compatible with USB 2.0 and USB 1.1
- Data Transfer: 1000 Mbps
- LAN port: 1x RJ45
- Comparible Standards: IEEE 802.3, 802.3u, 802.3ab , 802.3az (10BASE-T/100BASE-TX/1000BASE-T)
- · Supports full-duplex and half-duplex
- Supports Wake-On-LAN