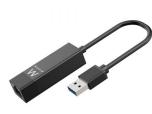

## Gigabit Ethernet USB 3.2 Gen 1 Adapter

Data transfer rates of up to 1000 Mbps

· Adds an extra Gigabit LAN port to your Notebook/PC

1-Port RJ45 networking adapter

#### DESCRIPTION

Is the network port from your desktop, laptop or netbook broken? You dont have a network port on your computer? The Ewent EW1017 USB 3.2 Gen1 (USB 3.0) Gigabit Networking Adapter is the solution to get back online again. Even upgrade your existing 10/100 Mbps network to a Gigabit network via the USB 3.2 Gen1 (USB 3.0) port. Install it easily on all common operating systems.