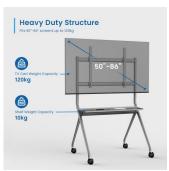

#### **TECHNICAL**

- Material: Aluminum, Steel, Plastic
- Dimensions: 1067x801x1725mm
- Fit Screen Size: 50"-86"
- VESA Compatible: 200x200,300x200,400x200,300x300,400x300,400x400,600x400,800x400,600x600,800x600
- TV Weight Capacity: 120kg
- Screen Quantity: 1
- TV Height Adjustable: Yes
- Height Range: 125mm
- · Shelf Weight Capacity: 10kg
- Cable Management: Yes