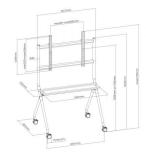

#### **DESCRIPTION**

The EW1542 Heavy-Duty Stand fits best on TVs from 50"-86". The screen can adapt to two positions, adjusting the viewing height to accommodate different TV sizes and application needs. The TV cart moves with the person to make work more efficient. Four large 75mm casters with durable materials support 360° all-round rotation to ensure mobility and flexibility.

#### **TECHNICAL**

- Material: Aluminum, Steel, Plastic
- Dimensions: 1067x801x1725mm
- Fit Screen Size: 50"-86"
- VESA Compatible: 200x200,300x200,400x200,300x300,400x300,400x400,600x400,800x400,600x600,800x600
- TV Weight Capacity: 120kg
- Screen Quantity: 1
- TV Height Adjustable: Yes
- Height Range: 125mm
- · Shelf Weight Capacity: 10kg
- Cable Management: Yes