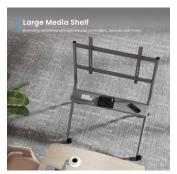

## Heavy-Duty Stand for TVs 50 up to 86 inch

- Universal TV Cart with Wheels: The mobile TV cart fits most 50-86" flat and curved LED, LCD, OLED screens with weight up to 120kg; VESA Hole Compatible: 200x200,300x200,400x200,300x300,400x300,400x400,600x400,800x400,600x600,800x600mm
- The portable TV cart features a sturdy media shelf to hold a DVD player or gaming equipment or other accessories
- The mobile TV cart features 4 heavy-duty 360° casters with brakes, allowing you to easily move the TV cart from place to place; the integrated locking mechanism allows the TV cart to be locked in the position of your choice.
- Cable Management System: This trolley TV bracket features a built-in cable management system to hide wires and cables; high quality steel ensures durability and stability
- The TV stand with wheels comes with all necessary accessories and a graphical installation guide and can be compatible with most brands of TVs on the market such as Samsung, Panasonic, Sharp, Sony, Toshiba, Thomson, LG, Hisense, TCL.

#### **TECHNICAL**

- Material: Aluminum, Steel, Plastic
- Dimensions: 1067x801x1725mm
- Fit Screen Size: 50"-86"
- VESA Compatible: 200x200,300x200,400x200,300x300,400x300,400x400,600x400,800x400,600x600,800x600
- TV Weight Capacity: 120kg
- Screen Quantity: 1
- TV Height Adjustable: Yes
- Height Range: 125mm
- · Shelf Weight Capacity: 10kg
- Cable Management: Yes