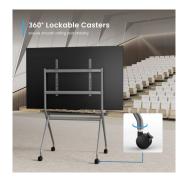

## Heavy-Duty Stand for TVs 50 up to 86 inch

- Universal TV Cart with Wheels: The mobile TV cart fits most 50-86" flat and curved LED, LCD, OLED screens with weight up to 120kg; VESA Hole Compatible: 200x200,300x200,400x200,300x300,400x300,400x400,600x400,800x400,600x600,800x600mm
- The portable TV cart features a sturdy media shelf to hold a DVD player or gaming equipment or other accessories
- The mobile TV cart features 4 heavy-duty 360° casters with brakes, allowing you to easily move the TV cart from place to place; the integrated locking mechanism allows the TV cart to be locked in the position of your choice.
- Cable Management System: This trolley TV bracket features a built-in cable management system to hide wires and cables; high quality steel ensures durability and stability
- The TV stand with wheels comes with all necessary accessories and a graphical installation guide and can be compatible with most brands of TVs on the market such as Samsung, Panasonic, Sharp, Sony, Toshiba, Thomson, LG, Hisense, TCL.

#### **DESCRIPTION**

The EW1542 Heavy-Duty Stand fits best on TVs from 50"-86". The screen can adapt to two positions, adjusting the viewing height to accommodate different TV sizes and application needs. The TV cart moves with the person to make work more efficient. Four large 75mm casters with durable materials support 360° all-round rotation to ensure mobility and flexibility.