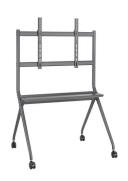

## Heavy-Duty Stand for TVs 50 up to 86 inch

- Universal TV Cart with Wheels: The mobile TV cart fits most 50-86" flat and curved LED, LCD, OLED screens with weight up to 120kg; VESA Hole Compatible: 200x200,300x200,400x200,300x300,400x300,400x400,600x400,800x400,600x600,800x600mm
- The portable TV cart features a sturdy media shelf to hold a DVD player or gaming equipment or other accessories
- The mobile TV cart features 4 heavy-duty 360° casters with brakes, allowing you to easily move the TV cart from place to place; the integrated locking mechanism allows the TV cart to be locked in the position of your choice.
- Cable Management System: This trolley TV bracket features a built-in cable management system to hide wires and cables; high quality steel ensures durability and stability
- The TV stand with wheels comes with all necessary accessories and a graphical installation guide and can be compatible with most brands of TVs on the market such as Samsung, Panasonic, Sharp, Sony, Toshiba, Thomson, LG, Hisense, TCL.

#### **DESCRIPTION**

The EW1542 Heavy-Duty Stand fits best on TVs from 50"-86". The screen can adapt to two positions, adjusting the viewing height to accommodate different TV sizes and application needs. The TV cart moves with the person to make work more efficient. Four large 75mm casters with durable materials support 360° all-round rotation to ensure mobility and flexibility.