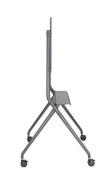

#### **DESCRIPTION**

The EW1542 Heavy-Duty Stand fits best on TVs from 50"-86". The screen can adapt to two positions, adjusting the viewing height to accommodate different TV sizes and application needs. The TV cart moves with the person to make work more efficient. Four large 75mm casters with durable materials support 360° all-round rotation to ensure mobility and flexibility.