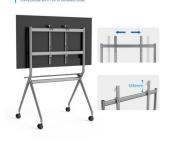

#### **DESCRIPTION**

The EW1542 Heavy-Duty Stand fits best on TVs from 50"-86". The screen can adapt to two positions, adjusting the viewing height to accommodate different TV sizes and application needs. The TV cart moves with the person to make work more efficient. Four large 75mm casters with durable materials support 360° all-round rotation to ensure mobility and flexibility.

#### **TECHNICAL**

- Material: Aluminum, Steel, Plastic
- Dimensions: 1067x801x1725mm
- Fit Screen Size: 50"-86"
- VESA Compatible: 200x200,300x200,400x200,300x300,400x300,400x400,600x400,800x400,600x600,800x600
- TV Weight Capacity: 120kg
- Screen Quantity: 1
- TV Height Adjustable: Yes
- Height Range: 125mm
- · Shelf Weight Capacity: 10kg
- Cable Management: Yes