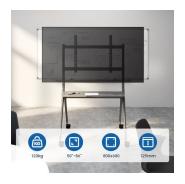

## Heavy-Duty Stand for TVs 50 up to 86 inch

- Universal TV Cart with Wheels: The mobile TV cart fits most 50-86" flat and curved LED, LCD, OLED screens with weight up to 120kg; VESA Hole Compatible: 200x200,300x200,400x200,300x300,400x300,400x400,600x400,800x400,600x600,800x600mm
- The portable TV cart features a sturdy media shelf to hold a DVD player or gaming equipment or other accessories
- The mobile TV cart features 4 heavy-duty 360° casters with brakes, allowing you to easily move the TV cart from place to place; the integrated locking mechanism allows the TV cart to be locked in the position of your choice.
- Cable Management System: This trolley TV bracket features a built-in cable management system to hide wires and cables; high quality steel ensures durability and stability
- The TV stand with wheels comes with all necessary accessories and a graphical installation guide and can be compatible with most brands of TVs on the market such as Samsung, Panasonic, Sharp, Sony, Toshiba, Thomson, LG, Hisense, TCL.

#### **TECHNICAL**

- Material: Aluminum, Steel, Plastic
- Dimensions: 1067x801x1725mm
- Fit Screen Size: 50"-86"
- VESA Compatible: 200x200,300x200,400x200,300x300,400x300,400x400,600x400,800x400,600x600,800x600
- TV Weight Capacity: 120kg
- Screen Quantity: 1
- TV Height Adjustable: Yes
- Height Range: 125mm
- · Shelf Weight Capacity: 10kg
- Cable Management: Yes