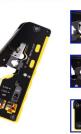

# ewent

## EW9006

## Crimping Tool for CAT.5e/CAT.6/CAT.6A/CAT.7 & RJ11/12

• For Cat.5e/Cat.6/Cat.6A(Cat.7) RJ45 modular plugs

- Suitable for Pass-Through and Non-Pass Through RJ45 modular plugs
- Suitable also for RJ11/12 modular plugs
- Compact, rugged design, fits hand well
- · Easy to crimp with one hand force
- · Stainless steel with ergonomic grip, rubberized

### DESCRIPTION

### TECHNICAL

- Suitable for: RJ-45
- Compatible modular plugs: Cat.5e/Cat.6/Cat.6A(Cat.7) normal and pass-through
- Materials: Stainless steel and Rubber

#### LOGISTIC

- Product Weigth:
- Retail packaging Dimension (mm):
- Retail packaging Weigth:
- Master carton Qty:
- Master carton Dimension (cm):
- Master carton Weigth:





## www.ewent-online.com