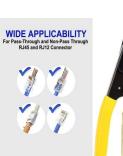

## Crimping Tool for CAT.5e/CAT.6/CAT.6A/CAT.7 & RJ11/12

• For Cat.5e/Cat.6/Cat.6A(Cat.7) RJ45 modular plugs

- Suitable for Pass-Through and Non-Pass Through RJ45 modular plugs
- Suitable also for RJ11/12 modular plugs
- Compact, rugged design, fits hand well
- · Easy to crimp with one hand force
- · Stainless steel with ergonomic grip, rubberized

### TECHNICAL

- Suitable for: RJ-45
- Compatible modular plugs: Cat.5e/Cat.6/Cat.6A(Cat.7) normal and pass-through
- Materials: Stainless steel and Rubber