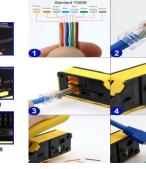

## Crimping Tool for CAT.5e/CAT.6/CAT.6A/CAT.7 & RJ11/12

• For Cat.5e/Cat.6/Cat.6A(Cat.7) RJ45 modular plugs

- Suitable for Pass-Through and Non-Pass Through RJ45 modular plugs
- Suitable also for RJ11/12 modular plugs
- Compact, rugged design, fits hand well
- · Easy to crimp with one hand force
- · Stainless steel with ergonomic grip, rubberized

### DESCRIPTION

### TECHNICAL

- Suitable for: RJ-45
- Compatible modular plugs: Cat.5e/Cat.6/Cat.6A(Cat.7) normal and pass-through
- Materials: Stainless steel and Rubber