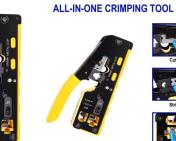

## Crimping Tool for CAT.5e/CAT.6/CAT.6A/CAT.7 & RJ11/12

• For Cat.5e/Cat.6/Cat.6A(Cat.7) RJ45 modular plugs

- Suitable for Pass-Through and Non-Pass Through RJ45 modular plugs
- Suitable also for RJ11/12 modular plugs
- Compact, rugged design, fits hand well
- · Easy to crimp with one hand force
- · Stainless steel with ergonomic grip, rubberized

### DESCRIPTION