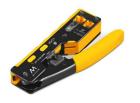

## EW9006

## Crimping Tool for CAT.5e/CAT.6/CAT.6A/CAT.7 & RJ11/12

• For Cat.5e/Cat.6/Cat.6A(Cat.7) RJ45 modular plugs

- Suitable for Pass-Through and Non-Pass Through RJ45 modular plugs
- Suitable also for RJ11/12 modular plugs
- Compact, rugged design, fits hand well
- · Easy to crimp with one hand force
- · Stainless steel with ergonomic grip, rubberized