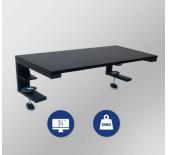

## Versatile Desktop Riser, Side Clamp, Top Clamp or Freestanding

- The stable board holds up to 20kg/44lbs.
- Pared-down outlook design effortlessly blends in modern gaming or office setups, practical and sleek.
- Three Installation Ways: Side Clamp, Top Clamp and Freestanding
- Space Saving Design: Free up and gain additional work space on your desk
- Elevates your monitor to the most comfortable viewing position
- Solid steel feet provide strong support
- · Design with the simplest appearance but reliable functions

#### DESCRIPTION

Various devices and accessories take up too much desktop space? EW1547 Desktop Riser is ready to end any crowded desktop by providing more storage space with three ways to install. Side clamping can extend desktop storage space the most. Desktop clamping and freestanding rise items above the desktop as a monitor riser or a storage shelf.