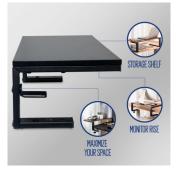

## Versatile Desktop Riser, Side Clamp, Top Clamp or Freestanding

- The stable board holds up to 20kg/44lbs.
- Pared-down outlook design effortlessly blends in modern gaming or office setups, practical and sleek.
- Three Installation Ways: Side Clamp, Top Clamp and Freestanding
- Space Saving Design: Free up and gain additional work space on your desk
- Elevates your monitor to the most comfortable viewing position
- Solid steel feet provide strong support
- · Design with the simplest appearance but reliable functions

#### DESCRIPTION

Various devices and accessories take up too much desktop space? EW1547 Desktop Riser is ready to end any crowded desktop by providing more storage space with three ways to install. Side clamping can extend desktop storage space the most. Desktop clamping and freestanding rise items above the desktop as a monitor riser or a storage shelf.

#### TECHNICAL

- Steel feet
- · Material: Chipboard, Steel. Powder coating and melamine adhesive
- Supported capacity: 20 kg