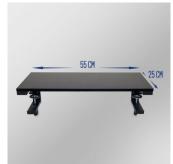

## Versatile Desktop Riser, Side Clamp, Top Clamp or Freestanding

- The stable board holds up to 20kg/44lbs.
- Pared-down outlook design effortlessly blends in modern gaming or office setups, practical and sleek.
- Three Installation Ways: Side Clamp, Top Clamp and Freestanding
- Space Saving Design: Free up and gain additional work space on your desk
- Elevates your monitor to the most comfortable viewing position
- Solid steel feet provide strong support
- · Design with the simplest appearance but reliable functions

#### TECHNICAL

- Steel feet
- · Material: Chipboard, Steel. Powder coating and melamine adhesive
- Supported capacity: 20 kg