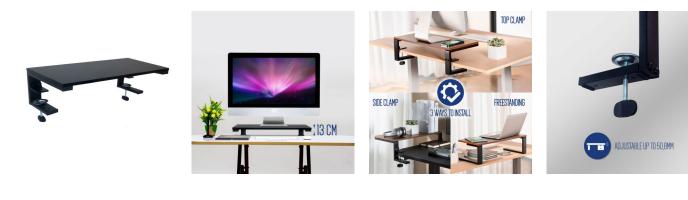

## Versatile Desktop Riser, Side Clamp, Top Clamp or Freestanding

- The stable board holds up to 20kg/44lbs.
- Pared-down outlook design effortlessly blends in modern gaming or office setups, practical and sleek.
- Three Installation Ways: Side Clamp, Top Clamp and Freestanding
- Space Saving Design: Free up and gain additional work space on your desk
- Elevates your monitor to the most comfortable viewing position
- Solid steel feet provide strong support
- · Design with the simplest appearance but reliable functions

#### DESCRIPTION

Various devices and accessories take up too much desktop space? EW1547 Desktop Riser is ready to end any crowded desktop by providing more storage space with three ways to install. Side clamping can extend desktop storage space the most. Desktop clamping and freestanding rise items above the desktop as a monitor riser or a storage shelf.