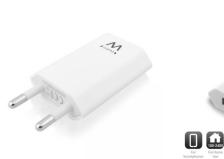

# **Compact USB Charger 1A**

Charge your smartphone via USB

- USB smartphone charger
- · Compact and lightweight design: easy to take along
- With over temperature protection, over voltage protection, over current protection and short circuit protection
- Worldwide applicable: 100-240V

#### **DESCRIPTION**

Use the EW1222 Compact USB Charger 1A to charge your smartphone. You can take the EW1222 easily along with you thanks to its compact design. The EW1222 is equipped with: over temperature protection, over voltage protection, over current protection and short circuit protection.