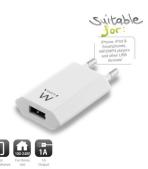

#### **TECHNICAL**

- Input voltage: 100 240 AC 50/60Hz
- Output: 5V DCOutput current: 1A
- Suitable for:
- iPad Mini, iPhone & Smartphone
- iPod & MP3/MP4 players
- Bluetooth or other devices chargeable by USB
- Power usage stand-by: 0.2W
- Power usage max.: 5W