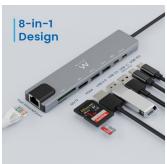

# USB-C to Multiport Dock 8 in 1, HDMI 4K | 87W | 1x USB-C PD | 1x USB-C | 2x USB-A | LAN | Cardreader

Connect your notebook with USB-C to a 4K @ 30Hz HDMI monitor/TV

• USB-C pass-through port with power delivery (max. 87W) support to provide the correct power and current for your notebook

• Output: 1x USB-C (only data) 1x USB-A 3.2 Gen1 (USB 3.0) port, 1x USB 2.0 port, 1x Fast ethernet port, SD and micro SD card reader

• Plug and play: USB-C port with DisplayPort Alternate Mode (DP Alt Mode) is needed

#### DESCRIPTION

Turn your notebook to a complete working station with the EW1146 USB-C to Multiport Dock 8 in 1 by connecting only one USB-C cable to your notebook. This multiport dock enables you to extend your notebook with a 4K monitor via HDMI, LAN connection, two USB-A ports, a USB-C pass-through charging port with power delivery (max. 87W) support, SD and micro SD card reader. This solid aluminium multiport dock is USB powered, no external power supply is needed. Please make sure the USB-C port of your notebook supports DP Alt Mode.

#### TECHNICAL

- Connection cable connectors: USB C
- Connection cable: 15 cm
- Max. Power Delivery power: 87 W
- Supported Power Delivery profiles: 12.0V up to 2.58A, 15.0V up to 2.67A, 18.0V up to 2.72A, 20.0V up to 2.75A, 5.0V up to 0.5A, 9.0V up to 2.44A
- Peripheral ports: Micro SD card reader, SD card reader, USB (x2), USB C (x2), USB 3.2 Gen 1 USB (x1), USB 2.0 (x1)
- Display ports: HDMI 4K 30hz, 1080p 60Hz
- LAN speed: 10/100 Mbps