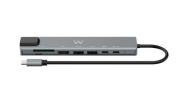

# USB-C to Multiport Dock 8 in 1, HDMI 4K | 87W | 1x USB-C PD | 1x USB-C | 2x USB-A | LAN | Cardreader

Connect your notebook with USB-C to a 4K @ 30Hz HDMI monitor/TV

• USB-C pass-through port with power delivery (max. 87W) support to provide the correct power and current for your notebook

• Output: 1x USB-C (only data) 1x USB-A 3.2 Gen1 (USB 3.0) port, 1x USB 2.0 port, 1x Fast ethernet port, SD and micro SD card reader

• Plug and play: USB-C port with DisplayPort Alternate Mode (DP Alt Mode) is needed

#### DESCRIPTION

Turn your notebook to a complete working station with the EW1146 USB-C to Multiport Dock 8 in 1 by connecting only one USB-C cable to your notebook. This multiport dock enables you to extend your notebook with a 4K monitor via HDMI, LAN connection, two USB-A ports, a USB-C pass-through charging port with power delivery (max. 87W) support, SD and micro SD card reader. This solid aluminium multiport dock is USB powered, no external power supply is needed. Please make sure the USB-C port of your notebook supports DP Alt Mode.

#### TECHNICAL

- Connection cable connectors: USB C
- Connection cable: 15 cm
- Max. Power Delivery power: 87 W
- Supported Power Delivery profiles: 12.0V up to 2.58A, 15.0V up to 2.67A, 18.0V up to 2.72A, 20.0V up to 2.75A, 5.0V up to 0.5A, 9.0V up to 2.44A
- Peripheral ports: Micro SD card reader, SD card reader, USB (x2), USB C (x2), USB 3.2 Gen 1 USB (x1), USB 2.0 (x1)
- Display ports: HDMI 4K 30hz, 1080p 60Hz
- LAN speed: 10/100 Mbps