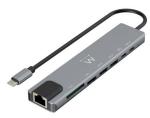

# USB-C to Multiport Dock 8 in 1, HDMI 4K | 87W | 1x USB-C PD | 1x USB-C | 2x USB-A | LAN | Cardreader

Connect your notebook with USB-C to a 4K @ 30Hz HDMI monitor/TV

• USB-C pass-through port with power delivery (max. 87W) support to provide the correct power and current for your notebook

• Output: 1x USB-C (only data) 1x USB-A 3.2 Gen1 (USB 3.0) port, 1x USB 2.0 port, 1x Fast ethernet port, SD and micro SD card reader

• Plug and play: USB-C port with DisplayPort Alternate Mode (DP Alt Mode) is needed

#### DESCRIPTION

Turn your notebook to a complete working station with the EW1146 USB-C to Multiport Dock 8 in 1 by connecting only one USB-C cable to your notebook. This multiport dock enables you to extend your notebook with a 4K monitor via HDMI, LAN connection, two USB-A ports, a USB-C pass-through charging port with power delivery (max. 87W) support, SD and micro SD card reader. This solid aluminium multiport dock is USB powered, no external power supply is needed. Please make sure the USB-C port of your notebook supports DP Alt Mode.

#### TECHNICAL

- Connection cable connectors: USB C
- Connection cable: 15 cm
- Max. Power Delivery power: 87 W
- Supported Power Delivery profiles: 12.0V up to 2.58A, 15.0V up to 2.67A, 18.0V up to 2.72A, 20.0V up to 2.75A, 5.0V up to 0.5A, 9.0V up to 2.44A
- Peripheral ports: Micro SD card reader, SD card reader, USB (x2), USB C (x2), USB 3.2 Gen 1 USB (x1), USB 2.0 (x1)
- Display ports: HDMI 4K 30hz, 1080p 60Hz
- LAN speed: 10/100 Mbps