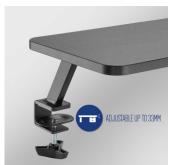

## **Clamp-On Desk Monitor Riser**

- · Add extra space to your desk
- Clamp-On Particle Board Monitor Riser (650x260x130mm)
- Ergonomic Design: elevate the screen to eye level for better viewing angle
- Particle Board: makes stands lighter and sturdier (TSCA Title VI compliant)
- Heavy-Duty Clamp Base: suits most desks with adjustable height
- · Supports up to 20Kg

#### **TECHNICAL**

- Material: Plastic, Steel, Particle Board
- Dimensions: 650x260x130mm
- Weight Capacity(per layer): 20kg