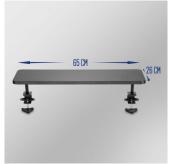

## **Clamp-On Desk Monitor Riser**

- · Add extra space to your desk
- Clamp-On Particle Board Monitor Riser (650x260x130mm)
- Ergonomic Design: elevate the screen to eye level for better viewing angle
- Particle Board: makes stands lighter and sturdier (TSCA Title VI compliant)
- Heavy-Duty Clamp Base: suits most desks with adjustable height
- · Supports up to 20Kg

#### **TECHNICAL**

- Material: Plastic, Steel, Particle Board
- Dimensions: 650x260x130mm
- Weight Capacity(per layer): 20kg