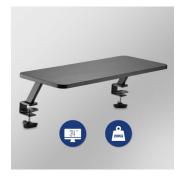

#### **DESCRIPTION**

Too much clutter on your desk can drive you crazy! This Monitor Riser with Clamp aims to help users solve these problems by raising the monitor to optimal positions and creating additional space on your desk. Heavy-duty clamps mean it attaches to any desk, the eco-friendly particleboard is resistant to moisture and provides long-lasting, yet affordable performance.