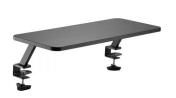

## **Clamp-On Desk Monitor Riser**

- · Add extra space to your desk
- Clamp-On Particle Board Monitor Riser (650x260x130mm)
- Ergonomic Design: elevate the screen to eye level for better viewing angle
- Particle Board: makes stands lighter and sturdier (TSCA Title VI compliant)
- Heavy-Duty Clamp Base: suits most desks with adjustable height
- · Supports up to 20Kg

#### **TECHNICAL**

- Material: Plastic, Steel, Particle Board
- Dimensions: 650x260x130mm
- Weight Capacity(per layer): 20kg