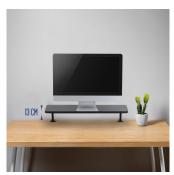

#### **DESCRIPTION**

Too much clutter on your desk can drive you crazy! This Monitor Riser with Clamp aims to help users solve these problems by raising the monitor to optimal positions and creating additional space on your desk. Heavy-duty clamps mean it attaches to any desk, the eco-friendly particleboard is resistant to moisture and provides long-lasting, yet affordable performance.