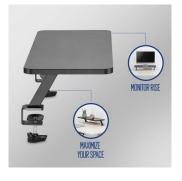

## **Clamp-On Desk Monitor Riser**

- · Add extra space to your desk
- Clamp-On Particle Board Monitor Riser (650x260x130mm)
- Ergonomic Design: elevate the screen to eye level for better viewing angle
- Particle Board: makes stands lighter and sturdier (TSCA Title VI compliant)
- Heavy-Duty Clamp Base: suits most desks with adjustable height
- · Supports up to 20Kg

#### **DESCRIPTION**

Too much clutter on your desk can drive you crazy! This Monitor Riser with Clamp aims to help users solve these problems by raising the monitor to optimal positions and creating additional space on your desk. Heavy-duty clamps mean it attaches to any desk, the eco-friendly particleboard is resistant to moisture and provides long-lasting, yet affordable performance.