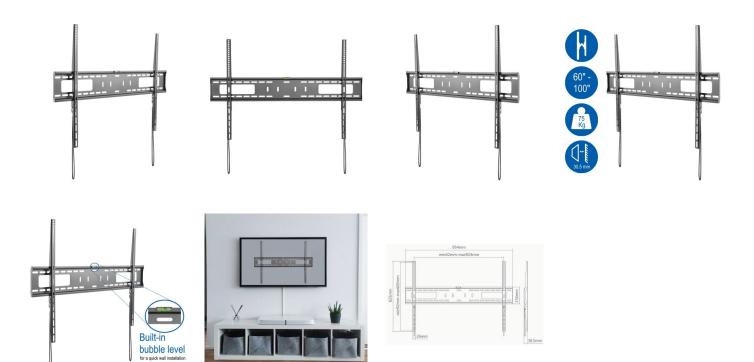

## **Heavy-Duty Fixed TV Wall Mount XXL 60-100 inch**

- Suitable for TVs from 60 inch up to 100 inch
- With VESA mount: 200x200,300x200,300x300,400x200,400x300,400x400,600x400,600x600,800x600,900x600
- Space-saving design: only 30.5 mm from the wall
- · Maximum weight capacity: 75 kg
- · Safety system: keeps the TV securely in place

#### **DESCRIPTION**

The EW1504 Heavy-Duty Fixed TV Wall Mount XXL is the ideal solution for mounting your TV (60 inch up to 100 inch, max weight 75 kg) extremely close to the wall. The mount has a 30.5 mm slim profile and is suitable for all TVs with a VESA 2200x200,300x200,400x200,300x300,400x300,400x400,600x400,600x600,800x600,900x600 mounting standard. The safety system keeps the TV securely in place.

#### **TECHNICAL**

- · Material: Steel, Plastic
- · Color: Matte Black
- Dimensions: 954x625x30.5mm
- Fit Screen Size: 60" 100"
- Fit Curved TV: Yes
- VESA: 200x200,300x200,400x200,300x300,400x300,400x400,600x400,600x600,800x600,900x600
- Weight Capacity: 75Kg
- Profile: 30.5m
- Screen Freely Tilting: No
- · Cable management: No
- · Anti-theft: No
- Bubble Level: Hook-on Bubble Level(Included in Components Package)