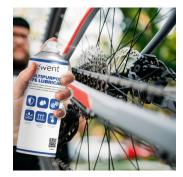

Motorcycles, bicycles, electric bicycles, scooters, electric scooters: derailleurs, rims, pedal shafts, chains, mechanical parts Boats, caravans: wiring, sliding doors, tools

Home: locks and latches, door and window guides, power tools and drill bits, gears and conveyor belts, chains, cables and hinges