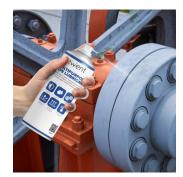

#### **DESCRIPTION**

The Ewent EW5677 PTFE dry lubricant spray is the ideal product for a thousand occasions of use and areas of use: Cars: door hinges, sunroofs, locks, window rails, antennas, chains, electrical cables

Motorcycles, bicycles, electric bicycles, scooters, electric scooters: derailleurs, rims, pedal shafts, chains, mechanical parts Boats, caravans: wiring, sliding doors, tools

Home: locks and latches, door and window guides, power tools and drill bits, gears and conveyor belts, chains, cables and hinges