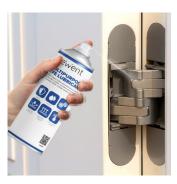

#### **DESCRIPTION**

The Ewent EW5677 PTFE dry lubricant spray is the ideal product for a thousand occasions of use and areas of use: Cars: door hinges, sunroofs, locks, window rails, antennas, chains, electrical cables

Motorcycles, bicycles, electric bicycles, scooters, electric scooters: derailleurs, rims, pedal shafts, chains, mechanical parts Boats, caravans: wiring, sliding doors, tools

Home: locks and latches, door and window guides, power tools and drill bits, gears and conveyor belts, chains, cables and hinges