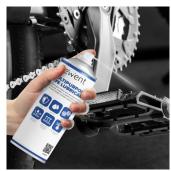

Motorcycles, bicycles, electric bicycles, scooters, electric scooters: derailleurs, rims, pedal shafts, chains, mechanical parts Boats, caravans: wiring, sliding doors, tools

Home: locks and latches, door and window guides, power tools and drill bits, gears and conveyor belts, chains, cables and hinges