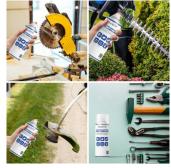

#### **DESCRIPTION**

The Ewent EW5677 PTFE dry lubricant spray is the ideal product for a thousand occasions of use and areas of use: Cars: door hinges, sunroofs, locks, window rails, antennas, chains, electrical cables

Motorcycles, bicycles, electric bicycles, scooters, electric scooters: derailleurs, rims, pedal shafts, chains, mechanical parts Boats, caravans: wiring, sliding doors, tools

Home: locks and latches, door and window guides, power tools and drill bits, gears and conveyor belts, chains, cables and hinges