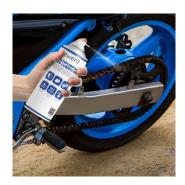

Motorcycles, bicycles, electric bicycles, scooters, electric scooters: derailleurs, rims, pedal shafts, chains, mechanical parts Boats, caravans: wiring, sliding doors, tools

Home: locks and latches, door and window guides, power tools and drill bits, gears and conveyor belts, chains, cables and hinges