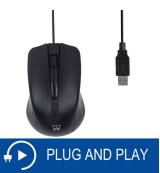

#### **DESCRIPTION**

The Ewent EW3300 Optical Mouse USB is fitted with three buttons and a scroll wheel. This mouse is 100% plug-and-play, so there is no need for any driver or software installation. Just plug it in and go! Thanks to the 1000dpi optical sensor, you can use it on almost any flat surface.