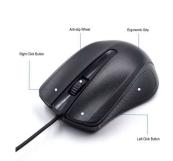

## Optical mouse USB 1000dpi

- Optical Mouse USB
- Works on most flat surfaces
- For right and left handed users
- · Optical sensor 1000dpi
- 3 Buttons, including scroll wheel
- · Equipped with USB connector

#### **DESCRIPTION**

The Ewent EW3300 Optical Mouse USB is fitted with three buttons and a scroll wheel. This mouse is 100% plug-and-play, so there is no need for any driver or software installation. Just plug it in and go! Thanks to the 1000dpi optical sensor, you can use it on almost any flat surface.