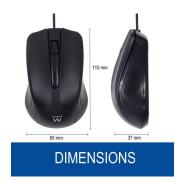

#### **TECHNICAL**

Optical sensor: 1000dpiCable lenght: 1.2mConnector: USBSize: 110x65x37mm