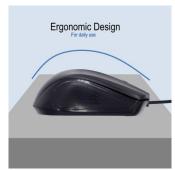

#### **DESCRIPTION**

The Ewent EW3300 Optical Mouse USB is fitted with three buttons and a scroll wheel. This mouse is 100% plug-and-play, so there is no need for any driver or software installation. Just plug it in and go! Thanks to the 1000dpi optical sensor, you can use it on almost any flat surface.