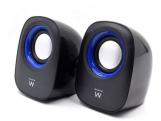

# **Desktop Speaker 2.0**

Vivi in prima persona la tua musica

- Suitable to connect to your computer, CD, MP3 player, Smartphone and Tablet
- Compact stereo speaker set with 5 Watt RMS and 10W of peak
- 3.5mm line-in cable connect to audio source
- · Crystal-clear reproduction of sound effects and music
- USB powered, no power adapters are required

### **DESCRIPTION**

The EW3501 Stereo Speakers 2.0 lets you enjoy your favourite music, games and videos played from your computer, smartphone, tablet and MP3 player in good sound quality. Do you want to enjoy your music in silence? Connect a headphone to the speaker set. The EW3501 has the volume control on the back and is powered via USB.