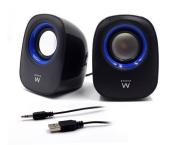

# **Desktop Speaker 2.0**

Vivi in prima persona la tua musica

- Suitable to connect to your computer, CD, MP3 player, Smartphone and Tablet
- Compact stereo speaker set with 5 Watt RMS and 10W of peak
- 3.5mm line-in cable connect to audio source
- · Crystal-clear reproduction of sound effects and music
- USB powered, no power adapters are required

### **DESCRIPTION**

The EW3501 Stereo Speakers 2.0 lets you enjoy your favourite music, games and videos played from your computer, smartphone, tablet and MP3 player in good sound quality. Do you want to enjoy your music in silence? Connect a headphone to the speaker set. The EW3501 has the volume control on the back and is powered via USB.