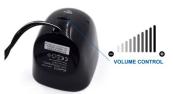

### **DESCRIPTION**

The EW3501 Stereo Speakers 2.0 lets you enjoy your favourite music, games and videos played from your computer, smartphone, tablet and MP3 player in good sound quality. Do you want to enjoy your music in silence? Connect a headphone to the speaker set. The EW3501 has the volume control on the back and is powered via USB.

**CLEAR AUDIO** 

**VOLUME CONTROL** 

02/01/2025 Page 2/2