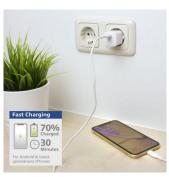

## Nano USB-C Fast Charger 33W

- Supports fast charging for next generation iPhones including iPhone 13
- 33W USB-C smartphone/tablet charger for fast charging: up to 70% charged in 30 minutes
- Powerful charging performance in a compact design by the GaNFast technology
- Supports fast charging for Power Delivery enabled devices
- · Charging stops automatically when battery is full
- Compact design

#### **DESCRIPTION**

The Nano USB-C Fast Charger 33W charges your latest generation Apple and Android smartphone or tablet fast: 70% charged in only 30 minutes. The EW1322 is equipped with Power Delivery. This powerful yet compact USB-C charger is easy to take along. The USB-C charger stops charging automatically when the battery is full.

The EW1322 USB-C Charger is a 33W charger that is designed to charge the latest iPhones. Connect your iPhone to the EW1322 Nano USB-C Fast Charger 33W and your smartphone will be charged up to 70% in only 30 minutes. Android devices with Power Delivery support