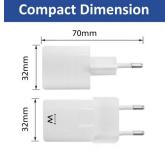

#### **TECHNICAL**

- Input Voltage: 100-240V ~ 50/60Hz, 1.0A Max.
- Total output current: 5.0V 3.0A, 9.0V 3.0A, 12.0V 2.5A, 15.0V 2.0A, 20.0V 1.5A or 3.3V-11.0V 3.0A 33W Max or 3.3V-16.0V 2.0A 32W Max
- Output power: 33.0W Max.
- USB-C ports: 1x
- Dimensions: 35.7 x 32 x 69.3mm
- Weight: 42g