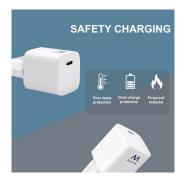

## Nano USB-C Fast Charger 33W

- Supports fast charging for next generation iPhones including iPhone 13
- 33W USB-C smartphone/tablet charger for fast charging: up to 70% charged in 30 minutes
- Powerful charging performance in a compact design by the GaNFast technology
- Supports fast charging for Power Delivery enabled devices
- · Charging stops automatically when battery is full
- Compact design

#### **DESCRIPTION**

The Nano USB-C Fast Charger 33W charges your latest generation Apple and Android smartphone or tablet fast: 70% charged in only 30 minutes. The EW1322 is equipped with Power Delivery. This powerful yet compact USB-C charger is easy to take along. The USB-C charger stops charging automatically when the battery is full.