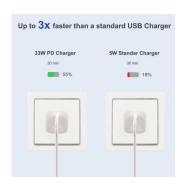

## Nano USB-C Fast Charger 33W

- Supports fast charging for next generation iPhones including iPhone 13
- 33W USB-C smartphone/tablet charger for fast charging: up to 70% charged in 30 minutes
- Powerful charging performance in a compact design by the GaNFast technology
- Supports fast charging for Power Delivery enabled devices
- · Charging stops automatically when battery is full
- Compact design

The EW1322 USB-C Charger is a 33W charger that is designed to charge the latest iPhones. Connect your iPhone to the EW1322 Nano USB-C Fast Charger 33W and your smartphone will be charged up to 70% in only 30 minutes. Android devices with Power Delivery support