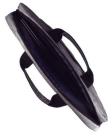

## Laptop Bag 15.6 inch, grey

- · Suitable for laptops up to 15.6 inch
- Double inner lining for a better protection of your laptop
- · Inner compartment for your documents, power adapter, mouse and other peripherals
- · Outer compartment with zipper for additional storage
- Adjustable shoulder strap and comfortable handles
- · Easy attachable to your luggage
- Water repellent material

#### DESCRIPTION

The Ewent EW2517 15.6 inch Laptop bag protects your laptop when you are on-the-go. The solid inner laptop compartment protects your notebook against scratches and other damages. The Laptop bag has an additional compartment for storing your documents, power adapter, mouse and other peripherals. Take your laptop easily along thanks to the comfortable handles and adjustable shoulder band. The bag is easy attachable to your suitcase.