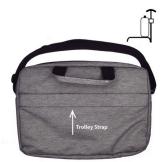

## Laptop Bag 15.6 inch, grey

- · Suitable for laptops up to 15.6 inch
- Double inner lining for a better protection of your laptop
- · Inner compartment for your documents, power adapter, mouse and other peripherals
- · Outer compartment with zipper for additional storage
- Adjustable shoulder strap and comfortable handles
- · Easy attachable to your luggage
- Water repellent material

#### DESCRIPTION

The Ewent EW2517 15.6 inch Laptop bag protects your laptop when you are on-the-go. The solid inner laptop compartment protects your notebook against scratches and other damages. The Laptop bag has an additional compartment for storing your documents, power adapter, mouse and other peripherals. Take your laptop easily along thanks to the comfortable handles and adjustable shoulder band. The bag is easy attachable to your suitcase.