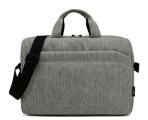

## Laptop Bag 15.6 inch, grey

- · Suitable for laptops up to 15.6 inch
- Double inner lining for a better protection of your laptop
- · Inner compartment for your documents, power adapter, mouse and other peripherals
- · Outer compartment with zipper for additional storage
- Adjustable shoulder strap and comfortable handles
- · Easy attachable to your luggage
- Water repellent material

#### DESCRIPTION

The Ewent EW2517 15.6 inch Laptop bag protects your laptop when you are on-the-go. The solid inner laptop compartment protects your notebook against scratches and other damages. The Laptop bag has an additional compartment for storing your documents, power adapter, mouse and other peripherals. Take your laptop easily along thanks to the comfortable handles and adjustable shoulder band. The bag is easy attachable to your suitcase.