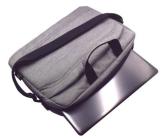

#### DESCRIPTION

The Ewent EW2517 15.6 inch Laptop bag protects your laptop when you are on-the-go. The solid inner laptop compartment protects your notebook against scratches and other damages. The Laptop bag has an additional compartment for storing your documents, power adapter, mouse and other peripherals. Take your laptop easily along thanks to the comfortable handles and adjustable shoulder band. The bag is easy attachable to your suitcase.

#### TECHNICAL

- Type of bag: Shoulder bag
- Protection: 3 stars
- Laptop size: 15.6 inch
- Tablet size: 10.1 inch
- Outside dimensions: 7.5 x 40.5 x 28 cm
- Compartments: 3
- Weight: 0.48 kg
- Volume: 10 I
- Material: Polyester
- Bag colour: grey