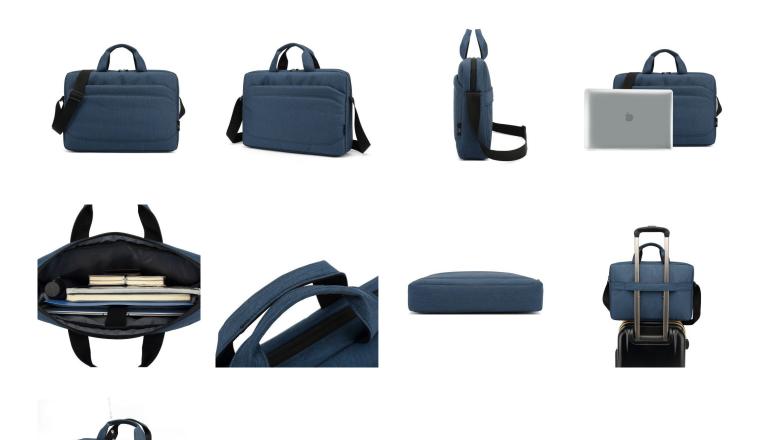

# Laptop Bag 15.6 inch, blue

- · Suitable for laptops up to 15.6 inch
- Double inner lining for a better protection of your laptop
- Inner compartment for your documents, power adapter, mouse and other peripherals
- Outer compartment with zipper for additional storage
- · Adjustable shoulder strap and comfortable handles
- · Easy attachable to your luggage
- · Water repellent material

#### **DESCRIPTION**

The Ewent EW2516 15.6 inch Laptop bag protects your laptop when you are on-the-go. The solid inner laptop compartment protects your notebook against scratches and other damages. The Laptop bag has an additional compartment for storing your documents, power adapter, mouse and other peripherals. Take your laptop easily along thanks to the comfortable handles and adjustable shoulder band. The bag is easy attachable to your suitcase.

#### **TECHNICAL**

• Type of bag: Shoulder bag

Protection: 3 starsLaptop size: 15.6 inchTablet size: 10.1 inch

• Outside dimensions: 7.5 x 40.5 x 28 cm

Compartments: 3
Weight: 0.48 kg
Volume: 10 I
Material: Polyester
Bag colour: Blue