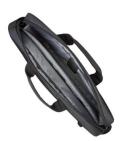

# Laptop Bag 15.6 inch, black

- · Suitable for laptops up to 15.6 inch
- Double inner lining for a better protection of your laptop
- Inner compartment for your documents, power adapter, mouse and other peripherals
- Outer compartment with zipper for additional storage
- · Adjustable shoulder strap and comfortable handles
- · Easy attachable to your luggage
- · Water repellent material

#### **DESCRIPTION**

The Ewent EW2515 15.6 inch Laptop bag protects your laptop when you are on-the-go. The solid inner laptop compartment protects your notebook against scratches and other damages. The Laptop bag has an additional compartment for storing your documents, power adapter, mouse and other peripherals. Take your laptop easily along thanks to the comfortable handles and adjustable shoulder band. The bag is easy attachable to your suitcase.

#### **TECHNICAL**

• Type of bag: Shoulder bag

Protection: 3 starsLaptop size: 15.6 inchTablet size: 10.1 inch

• Outside dimensions: 7.5 x 40.5 x 28 cm

Compartments: 3Weight: 0.48 kgVolume: 10 IMaterial: PolyesterBag colour: Black