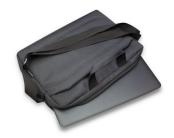

# Laptop Bag 15.6 inch, black

- · Suitable for laptops up to 15.6 inch
- Double inner lining for a better protection of your laptop
- Inner compartment for your documents, power adapter, mouse and other peripherals
- Outer compartment with zipper for additional storage
- · Adjustable shoulder strap and comfortable handles
- · Easy attachable to your luggage
- · Water repellent material

#### **DESCRIPTION**

The Ewent EW2515 15.6 inch Laptop bag protects your laptop when you are on-the-go. The solid inner laptop compartment protects your notebook against scratches and other damages. The Laptop bag has an additional compartment for storing your documents, power adapter, mouse and other peripherals. Take your laptop easily along thanks to the comfortable handles and adjustable shoulder band. The bag is easy attachable to your suitcase.

#### **TECHNICAL**

• Type of bag: Shoulder bag

Protection: 3 starsLaptop size: 15.6 inchTablet size: 10.1 inch

• Outside dimensions: 7.5 x 40.5 x 28 cm

Compartments: 3Weight: 0.48 kgVolume: 10 IMaterial: PolyesterBag colour: Black