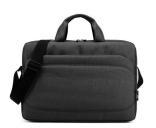

# Laptop Bag 15.6 inch, black

- · Suitable for laptops up to 15.6 inch
- Double inner lining for a better protection of your laptop
- Inner compartment for your documents, power adapter, mouse and other peripherals
- Outer compartment with zipper for additional storage
- · Adjustable shoulder strap and comfortable handles
- · Easy attachable to your luggage
- · Water repellent material

#### **DESCRIPTION**

The Ewent EW2515 15.6 inch Laptop bag protects your laptop when you are on-the-go. The solid inner laptop compartment protects your notebook against scratches and other damages. The Laptop bag has an additional compartment for storing your documents, power adapter, mouse and other peripherals. Take your laptop easily along thanks to the comfortable handles and adjustable shoulder band. The bag is easy attachable to your suitcase.

#### **TECHNICAL**

• Type of bag: Shoulder bag

Protection: 3 starsLaptop size: 15.6 inchTablet size: 10.1 inch

• Outside dimensions: 7.5 x 40.5 x 28 cm

Compartments: 3Weight: 0.48 kgVolume: 10 IMaterial: PolyesterBag colour: Black