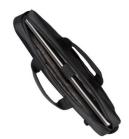

# Laptop Bag 15.6 inch, black

- · Suitable for laptops up to 15.6 inch
- Double inner lining for a better protection of your laptop
- Inner compartment for your documents, power adapter, mouse and other peripherals
- Outer compartment with zipper for additional storage
- · Adjustable shoulder strap and comfortable handles
- · Easy attachable to your luggage
- · Water repellent material

#### **DESCRIPTION**

The Ewent EW2515 15.6 inch Laptop bag protects your laptop when you are on-the-go. The solid inner laptop compartment protects your notebook against scratches and other damages. The Laptop bag has an additional compartment for storing your documents, power adapter, mouse and other peripherals. Take your laptop easily along thanks to the comfortable handles and adjustable shoulder band. The bag is easy attachable to your suitcase.

#### **TECHNICAL**

• Type of bag: Shoulder bag

Protection: 3 starsLaptop size: 15.6 inchTablet size: 10.1 inch

• Outside dimensions: 7.5 x 40.5 x 28 cm

Compartments: 3Weight: 0.48 kgVolume: 10 IMaterial: PolyesterBag colour: Black