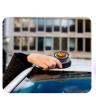

# V16 Safety Emergency Light

- High intensity and power LED light. Visibility is greater than 1 km and 360 ° thanks to its 12 super-bright LEDs, so its emergency position is maximized avoiding possible accidents.
- Easy assembly thanks to a powerful Neodymium magnet makes it easy for the user to secure it to the roof or metal part of their car, truck, van, motorcycle or vehicle in general. It can be hung thanks to its hook provided on it.
- Powerful Magnet, can be used in bad weather conditions. Withstands winds of more than 80 km / h, heavy rain or snow. It works with temperatures between  $-10^{\circ}$ C and  $+50^{\circ}$ C
- 2 in 1. It incorporates 2 modes of use Emergency light and Torch.
- · Easy location inside the vehicle that favors being able to put it into operation without having to leave the vehicle.

Without the need for cables, compact and resistant, you can store it in any hole in your vehicle, since the device works autonomously with three commercial AAA batteries included.

Due to its magnetic base, with great grip, you can place it on the roof of your vehicle or any metallic surface, without fear that it may come off, in a matter of seconds, and without leaving your vehicle.