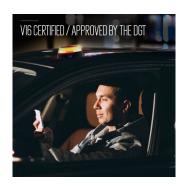

#### **DESCRIPTION**

Approved by the DGT.

Goodyear V16 Safety Light LED emergency light for cars and motorcycles. Approved by the DGT (IDIADA PC21020060), manufactured under the most demanding quality controls, to save lives on the road.

Thanks to its powerful LED emergency light, it makes your vehicle visible from 1 km away for more than 6 hours, with a 360° viewing angle for perfect light dispersion.

It also has an intense 360° white LED light flashlight with an autonomy of up to 4 hours. Having it on hand will always be a good option!