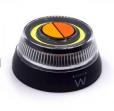

# V16 Safety Emergency Light

- High intensity and power LED light. Visibility is greater than 1 km and 360 ° thanks to its 12 super-bright LEDs, so its emergency position is maximized avoiding possible accidents.
- Easy assembly thanks to a powerful Neodymium magnet makes it easy for the user to secure it to the roof or metal part of their car, truck, van, motorcycle or vehicle in general. It can be hung thanks to its hook provided on it.
- Powerful Magnet, can be used in bad weather conditions. Withstands winds of more than 80 km / h, heavy rain or snow. It works with temperatures between  $-10^{\circ}$ C and  $+50^{\circ}$ C
- 2 in 1. It incorporates 2 modes of use Emergency light and Torch.
- · Easy location inside the vehicle that favors being able to put it into operation without having to leave the vehicle.

#### **TECHNICAL**

- 12 super bright LED bulbs
- · Lighting covers 360 degree direction;
- Back with strong magnets, can be attached on iron surface
- Shatterproof, and water-resistance IP54
- Two buttons control Flash function and COB inspection.
- 0-8 degree angle, lighting is 40-80CD
- With high capacity AAA battery, working time: Flashing >4Hours
- 100% power: 2H50% power: 4H
- Other funtions: Magnetic/Hook/Non-slip