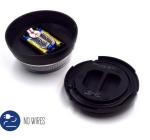

Without the need for cables, compact and resistant, you can store it in any hole in your vehicle, since the device works autonomously with three commercial AAA batteries included.

Due to its magnetic base, with great grip, you can place it on the roof of your vehicle or any metallic surface, without fear that it may come off, in a matter of seconds, and without leaving your vehicle.

05/02/2025 Page 1/2

EMERGENCY POSITION TO AVOID ACCIDENTS

3 X AAA BATTERIES INCLUDED

05/02/2025 Page 2/2