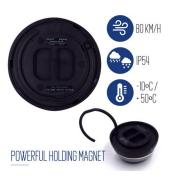

# V16 Safety Emergency Light

- High intensity and power LED light. Visibility is greater than 1 km and 360 ° thanks to its 12 super-bright LEDs, so its emergency position is maximized avoiding possible accidents.
- Easy assembly thanks to a powerful Neodymium magnet makes it easy for the user to secure it to the roof or metal part of their car, truck, van, motorcycle or vehicle in general. It can be hung thanks to its hook provided on it.
- Powerful Magnet, can be used in bad weather conditions. Withstands winds of more than 80 km / h, heavy rain or snow. It works with temperatures between  $-10^{\circ}$ C and  $+50^{\circ}$ C
- 2 in 1. It incorporates 2 modes of use Emergency light and Torch.
- · Easy location inside the vehicle that favors being able to put it into operation without having to leave the vehicle.

#### **TECHNICAL**

- 12 super bright LED bulbs
- · Lighting covers 360 degree direction;
- Back with strong magnets, can be attached on iron surface
- Shatterproof, and water-resistance IP54
- Two buttons control Flash function and COB inspection.
- 0-8 degree angle, lighting is 40-80CD
- With high capacity AAA battery, working time: Flashing >4Hours
- 100% power: 2H50% power: 4H
- Other funtions: Magnetic/Hook/Non-slip