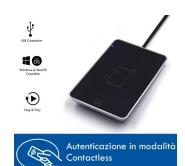

## **NFC Contactless Smart & ID Card Reader**

- USB 2.0 connection
- Contactless reading technology (NFC)
- Compatibility with Windows, Mac OS X
- Reads the data contained in: ID, Health Card, CNS-CR

#### **TECHNICAL**

- Interface: USB 2.0
- · Standard Protocoll: CCID, PC/SC
- Support cards: ISO14443 Type A and B, MIFARE, FeliCa, NFC (ISO/IEC 18092)
- Frequency: 13.56MHz
- Read / write speed: 106 Kbps, 212 Kbps, 424 Kbps
- Dimension: 100x65x8 mmCable length: 60cm