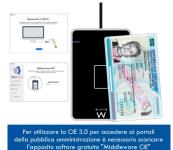

#### **DESCRIPTION**

Ewent EW1053 is the best deice to read the data contained in contactless smart cards, in maximum security and with extreme ease of use. The reader can be used both for traditional cards with contactless interface (such as Mifare) and for many other types of cards used in the public, banking and healthcare sectors. For example Identity Cards (CIE 3.0) and CNS-TS.