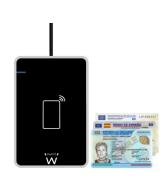

#### **DESCRIPTION**

Ewent EW1053 is the best deice to read the data contained in contactless smart cards, in maximum security and with extreme ease of use. The reader can be used both for traditional cards with contactless interface (such as Mifare) and for many other types of cards used in the public, banking and healthcare sectors. For example Identity Cards (CIE 3.0) and CNS-TS.