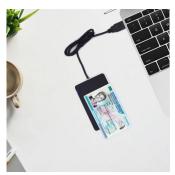

#### **DESCRIPTION**

Ewent EW1053 is the best deice to read the data contained in contactless smart cards, in maximum security and with extreme ease of use. The reader can be used both for traditional cards with contactless interface (such as Mifare) and for many other types of cards used in the public, banking and healthcare sectors. For example Identity Cards (CIE 3.0) and CNS-TS.