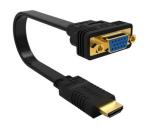

## **HDMI to VGA Converter**

Converts HDMI output to a VGA input

- Video converter from a digital HDMI connector to analogue VGA.
- Maximum resolution is 1920 x 1200 pixels
- Input HDMI male output VGA female
- Video output analogue VGA up to WUXGA and 1080p at 9-bit DAC
- · No driver is needed

#### **DESCRIPTION**

From digital to analogue

The EW9869 HDMI to VGA Converter connects your PC or notebook with a HDMI output to a monitor or beamer with VGA input. The maximum supported resolution is 1920x1200 pixels. This resolution is perfect for video, pictures, presentations etcetera. Note: Don't support BluRay player, PS3, PS4 because low voltage HDMI sources.

#### **TECHNICAL**

- Input: HDMI A Male (19pin)
- Output: VGA female
- Min. Resolution: 480p
- Max. Resolution: 1080p / WUXGA
  Channel Bandwidth: 165mhZ/1.65Gbps
- Total Bandwidth: 6.75Gbps
- Supported HDCP: HDCP 1.0/1.1/1.2
- Driver: No driver needed (Plug and Play)
- · Weight: 45 gr
- Cable length:20 cm
- · Colour: Black