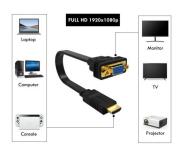

## **HDMI to VGA Converter**

Converts HDMI output to a VGA input

- Video converter from a digital HDMI connector to analogue VGA.
- Maximum resolution is 1920 x 1200 pixels
- Input HDMI male output VGA female
- Video output analogue VGA up to WUXGA and 1080p at 9-bit DAC
- · No driver is needed

#### **DESCRIPTION**

From digital to analogue

The EW9869 HDMI to VGA Converter connects your PC or notebook with a HDMI output to a monitor or beamer with VGA input. The maximum supported resolution is 1920x1200 pixels. This resolution is perfect for video, pictures, presentations etcetera. Note: Don't support BluRay player, PS3, PS4 because low voltage HDMI sources.