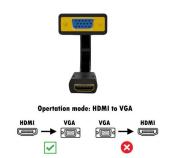

#### **DESCRIPTION**

From digital to analogue

The EW9869 HDMI to VGA Converter connects your PC or notebook with a HDMI output to a monitor or beamer with VGA input. The maximum supported resolution is 1920x1200 pixels. This resolution is perfect for video, pictures, presentations etcetera. Note: Don't support BluRay player, PS3, PS4 because low voltage HDMI sources.