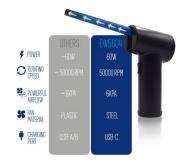

## **Rechargeable Electric Air Duster**

- Powerful air blower for cleaning computers, keyboards, photo optics, ornaments and general objects
- · Great battery capacity, 6000 mAh
- Efficient and versatile; In addition to cleaning, it can be used as an inflator for inflatable accessories by simply pressing its power button.
- 60 W power with a 50,000 rpm motor

#### **TECHNICAL**

- Output Airflow
- Working Temperature: -10° ~ 60°
- · Charging time: 2 hours
- · Working Time: 25 minutes
- Charging Temperature: -0° ~ 60°
- Button with Power On/Off
- Supply Voltage: 5.0V/2A (QC: 9.0V/2A)
- Power supply input: USB Type-C
- · Charging cable length: 60 cm
- Material: Plastic Housing
- Unit Size: 58 x 96 x 170 cm
- Weight: 362 gColour: Black