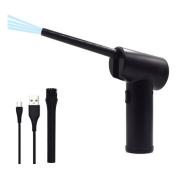

## **Rechargeable Electric Air Duster**

- Powerful air blower for cleaning computers, keyboards, photo optics, ornaments and general objects
- · Great battery capacity, 6000 mAh
- Efficient and versatile; In addition to cleaning, it can be used as an inflator for inflatable accessories by simply pressing its power button.
- 60 W power with a 50,000 rpm motor

#### **DESCRIPTION**

The EWENT EW5604 air blower is specially designed to be used in different electronic devices for cleaning and removing dust. Clean the dust from your keyboard, computer, etc., quickly and comfortably. Apart from everyday use in the home, office, car, etc., it is especially recommended for use in electronic component technical services. Being air blown mechanically, it does not emit moisture, preventing the objects or devices where it is used from deteriorating. High capacity batteries.

Versatile and efficient.

The powerful EWENT EW5604 air blower provides a powerful and continuous flow of air that removes dirt from the small grooves and hollows of any object. In addition, thanks to its nozzle with a brush, it enables deep cleaning and remove any trace of dust or any non-adhering dirt without any problem. With the other nozzle and inflation mode, it can be used as an inflation pump to inflate boats, air mattresses, air sofas, rafts, etc.