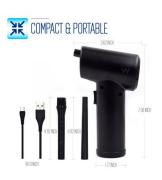

#### **TECHNICAL**

- Output Airflow
- Working Temperature: -10° ~ 60°
- · Charging time: 2 hours
- · Working Time: 25 minutes
- Charging Temperature: -0° ~ 60°
- Button with Power On/Off
- Supply Voltage: 5.0V/2A (QC: 9.0V/2A)
- Power supply input: USB Type-C
- · Charging cable length: 60 cm
- Material: Plastic Housing
- Unit Size: 58 x 96 x 170 cm
- Weight: 362 gColour: Black