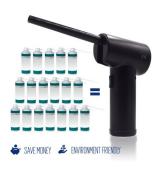

Save money with the EW5604 blower.

With this air sprayer you can save money, since you will no longer need to buy compressed air sprays. This way you will be saving money and taking care of the environment.