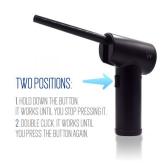

#### **TECHNICAL**

- Output Airflow
- Working Temperature: -10° ~ 60°
- · Charging time: 2 hours
- · Working Time: 25 minutes
- Charging Temperature: -0° ~ 60°
- Button with Power On/Off
- Supply Voltage: 5.0V/2A (QC: 9.0V/2A)
- Power supply input: USB Type-C
- · Charging cable length: 60 cm
- Material: Plastic Housing
- Unit Size: 58 x 96 x 170 cm
- Weight: 362 gColour: Black