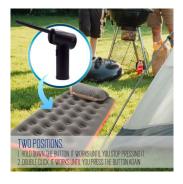

Versatile and efficient.

The powerful EWENT EW5604 air blower provides a powerful and continuous flow of air that removes dirt from the small grooves and hollows of any object. In addition, thanks to its nozzle with a brush, it enables deep cleaning and remove any trace of dust or any non-adhering dirt without any problem. With the other nozzle and inflation mode, it can be used as an inflation pump to inflate boats, air mattresses, air sofas, rafts, etc.