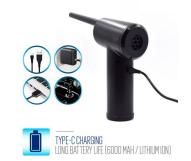

Thanks to its three rechargeable 2000 mAh batteries, the EWENT air cleaner blower provides a working time of up to 25 minutes and a fast charge of just over 2 hours. The batteries built into this blower are high performance Lithium Ion and work perfectly in environments with temperatures between -10 ° C and 45 ° C

#### **TECHNICAL**

- Output Airflow
- Working Temperature: -10° ~ 60°
- · Charging time: 2 hours
- · Working Time: 25 minutes
- Charging Temperature: -0° ~ 60°
- Button with Power On/Off
- Supply Voltage: 5.0V/2A (QC: 9.0V/2A)
- Power supply input: USB Type-C
- · Charging cable length: 60 cm
- Material: Plastic Housing
- Unit Size: 58 x 96 x 170 cm
- Weight: 362 gColour: Black