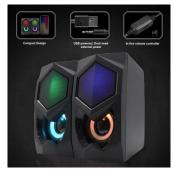

- Compact design for PC/Laptop/MP
- · Use with gaming mouse / keyboards, it is the first choice for gamers
- Volume Controller
- Stereo sound with great bass quality for good experiences in your games.
- Backlighting with all the colors of the rainbow
- Great stereo sound