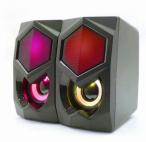

## 2.0 RGB Gaming Speakers 12W

• 2.0 Stereo speakers with RGB Backlight provide a solid gaming experience

• Plug and Play, simple and practical. You just have to connect them to the 3.5 mm jack audio output of your favorite player and enjoy an extraordinary sound

- Compact design for PC/Laptop/MP
- · Use with gaming mouse / keyboards, it is the first choice for gamers
- Volume Controller
- Stereo sound with great bass quality for good experiences in your games.
- Backlighting with all the colors of the rainbow
- Great stereo sound