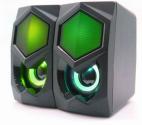

## 2.0 RGB Gaming Speakers 12W

• 2.0 Stereo speakers with RGB Backlight provide a solid gaming experience

• Plug and Play, simple and practical. You just have to connect them to the 3.5 mm jack audio output of your favorite player and enjoy an extraordinary sound

- Compact design for PC/Laptop/MP
- · Use with gaming mouse / keyboards, it is the first choice for gamers
- Volume Controller
- Stereo sound with great bass quality for good experiences in your games.
- Backlighting with all the colors of the rainbow
- Great stereo sound