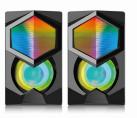

## 2.0 RGB Gaming Speakers 12W

• 2.0 Stereo speakers with RGB Backlight provide a solid gaming experience

• Plug and Play, simple and practical. You just have to connect them to the 3.5 mm jack audio output of your favorite player and enjoy an extraordinary sound

- Compact design for PC/Laptop/MP
- · Use with gaming mouse / keyboards, it is the first choice for gamers
- Volume Controller
- Stereo sound with great bass quality for good experiences in your games.
- Backlighting with all the colors of the rainbow
- Great stereo sound