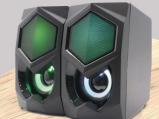

## 2.0 RGB Gaming Speakers 12W

• 2.0 Stereo speakers with RGB Backlight provide a solid gaming experience

• Plug and Play, simple and practical. You just have to connect them to the 3.5 mm jack audio output of your favorite player and enjoy an extraordinary sound

- Compact design for PC/Laptop/MP
- · Use with gaming mouse / keyboards, it is the first choice for gamers
- Volume Controller
- Stereo sound with great bass quality for good experiences in your games.
- Backlighting with all the colors of the rainbow
- Great stereo sound