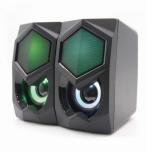

## 2.0 RGB Gaming Speakers 12W

• 2.0 Stereo speakers with RGB Backlight provide a solid gaming experience

• Plug and Play, simple and practical. You just have to connect them to the 3.5 mm jack audio output of your favorite player and enjoy an extraordinary sound

- Compact design for PC/Laptop/MP
- · Use with gaming mouse / keyboards, it is the first choice for gamers
- Volume Controller
- Stereo sound with great bass quality for good experiences in your games.
- Backlighting with all the colors of the rainbow
- Great stereo sound