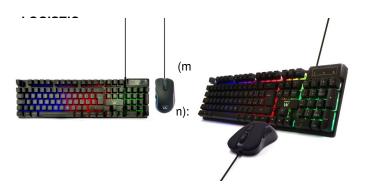

## Gaming Keyboard & Mouse Set, IT Layout

- Font light and back light: 3 area-colour illumination with breathing effect
- Key Anti-Ghosting, capable of registering up to 19 simultaneous keystrokes
- 12 Multimedia keys
- · Windows lock to enable Gaming mode
- RGB Gaming Mouse with 5 selectable lighting modes
- High accuracy sensor with four preset DPI levels: 1000-1600-2400-3600
- Perfect grip with 7 buttons and non-skid scroll wheel

#### **DESCRIPTION**

Turn on the Gaming

The Gaming keyboard is ideal for turning on your desk. You can choose various lighting modes and intensities.

Take the control

Complete with 12 multimedia keys you can access the most used functions, such as music, volume, mail etc. Game mode key to disable the Windows key so as not to exit the running game.