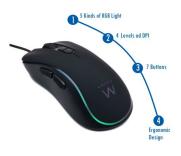

## Gaming Keyboard & Mouse Set, IT Layout

- Font light and back light: 3 area-colour illumination with breathing effect
- Key Anti-Ghosting, capable of registering up to 19 simultaneous keystrokes
- 12 Multimedia keys
- · Windows lock to enable Gaming mode
- RGB Gaming Mouse with 5 selectable lighting modes
- High accuracy sensor with four preset DPI levels: 1000-1600-2400-3600
- Perfect grip with 7 buttons and non-skid scroll wheel

High accurate DPI Levels: 1000-1600-2400-3600

The gaming mouse is equipped with a high accuracy optical sensor. The DPI switch lets you choose between four preset DPI levels from 1000 up to max 3600 DPI to get the maximum game experience. Simply press the DPI button to switch between the 4 DPI levels. You don't need any software to change the DPI level.

Mouse with RGB colour modes

Get the most colourful gaming experience with the RGB breathing and running LED presets. Choose your favourite colour mode by pressing the dedicated button on the Gaming Mouse. You don't need any software to change the colour mode.

Perfect grip for comfortable gaming

The mouse is a specially designed mouse for comfortable grip. This gaming mouse with its high responsive buttons and light scroll wheel lets you beat your game opponents at an instance.