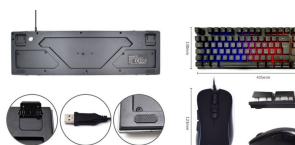

#### **TECHNICAL**

- · Keyboard:
- · Layout. QWERTY
- Numbert of Keys: 104
- · Key technology: membrane
- Backlight: Yes
- · Backlight illumination: Rainbow
- · Key Illumination: Yes
- Multimedia Key: Yes, 12 FN functions
- · Indicatros: Caps-lock, Num-lock, Scroll-lock-
- Dimension (LxWxH): 431.7 x 126.5 x 26 mm
- Cable length: 1.4m
- · Mouse:
- Connection type: Wired USB
- · Sensor: Optical
- DPI: 1000-1600-2400-3600
- Number of buttons: 7 + whell scroll
- Left- or right handed: Left handed, Right handed
- · Lights: Yes, RGB
- Led mode: yes, 5 and selectable
- · Cable length: 1.5m

# ewent

- Dimension: 123x68x40.5mm
- Weight: 120gr

USB connector

Adjustable feet

22/12/2024 Page 2/2