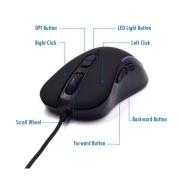

High accurate DPI Levels: 1000-1600-2400-3600

The gaming mouse is equipped with a high accuracy optical sensor. The DPI switch lets you choose between four preset DPI levels from 1000 up to max 3600 DPI to get the maximum game experience. Simply press the DPI button to switch between the 4 DPI levels. You don't need any software to change the DPI level.

Mouse with RGB colour modes

Get the most colourful gaming experience with the RGB breathing and running LED presets. Choose your favourite colour mode by pressing the dedicated button on the Gaming Mouse. You don't need any software to change the colour mode.

Perfect grip for comfortable gaming

The mouse is a specially designed mouse for comfortable grip. This gaming mouse with its high responsive buttons and light scroll wheel lets you beat your game opponents at an instance.

#### **TECHNICAL**

- · Keyboard:
- · Layout. QWERTY
- Numbert of Keys: 104
- · Key technology: membrane
- Backlight: Yes
- · Backlight illumination: Rainbow
- · Key Illumination: Yes
- Multimedia Key: Yes, 12 FN functions
- · Indicatros: Caps-lock, Num-lock, Scroll-lock-
- Dimension (LxWxH): 431.7 x 126.5 x 26 mm
- Cable length: 1.4m
- · Mouse:
- Connection type: Wired USB
- · Sensor: Optical
- DPI: 1000-1600-2400-3600
- Number of buttons: 7 + whell scroll
- Left- or right handed: Left handed, Right handed
- · Lights: Yes, RGB
- Led mode: yes, 5 and selectable
- · Cable length: 1.5m