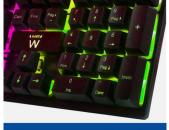

## Illuminated Gaming Keyboard, PT Layout

- Font light and back light: 3 area-colour illumination with breathing effect
- Key Anti-Ghosting, capable of registering up to 19 simultaneous keystrokes
- 12 Multimedia keys
- · Windows lock to enable Gaming mode

#### **DESCRIPTION**

Turn on the Gaming

The PL3319 Gaming keyboard is ideal for turning on your desk. You can choose various lighting modes and intensities. Take the control

Complete with 12 multimedia keys you can access the most used functions, such as music, volume, mail etc. Game mode key to disable the Windows key so as not to exit the running game.