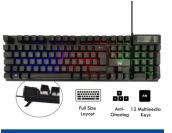

## Illuminated Gaming Keyboard, PT Layout

- Font light and back light: 3 area-colour illumination with breathing effect
- Key Anti-Ghosting, capable of registering up to 19 simultaneous keystrokes
- 12 Multimedia keys
- · Windows lock to enable Gaming mode

#### **DESCRIPTION**

Turn on the Gaming

The PL3319 Gaming keyboard is ideal for turning on your desk. You can choose various lighting modes and intensities. Take the control

Complete with 12 multimedia keys you can access the most used functions, such as music, volume, mail etc. Game mode key to disable the Windows key so as not to exit the running game.

#### **TECHNICAL**

- · Layout. QWERTY, PT Layout
- Numbert of Keys: 104
- Key technology: membrane
- Backlight: Yes
- Backlight illumination: Rainbow
- Key Illumination: Yes
- Multimedia Key: Yes, 12 FN functions
- · Indicatros: Caps-lock, Num-lock, Scroll-lock-
- Dimension (LxWxH): 431.7 x 126.5 x 26 mm
- · Cable length: 1.4m