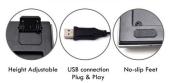

#### **TECHNICAL**

- · Layout. QWERTY, PT Layout
- Numbert of Keys: 104
- Key technology: membrane
- Backlight: Yes
- Backlight illumination: Rainbow
- Key Illumination: Yes
- Multimedia Key: Yes, 12 FN functions
- · Indicatros: Caps-lock, Num-lock, Scroll-lock-
- Dimension (LxWxH): 431.7 x 126.5 x 26 mm
- · Cable length: 1.4m