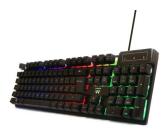

## Illuminated Gaming Keyboard, PT Layout

- Font light and back light: 3 area-colour illumination with breathing effect
- Key Anti-Ghosting, capable of registering up to 19 simultaneous keystrokes
- 12 Multimedia keys
- · Windows lock to enable Gaming mode

#### **DESCRIPTION**

Turn on the Gaming

The PL3319 Gaming keyboard is ideal for turning on your desk. You can choose various lighting modes and intensities. Take the control

Complete with 12 multimedia keys you can access the most used functions, such as music, volume, mail etc. Game mode key to disable the Windows key so as not to exit the running game.

#### **TECHNICAL**

- · Layout. QWERTY, PT Layout
- Numbert of Keys: 104
- Key technology: membrane
- Backlight: Yes
- Backlight illumination: Rainbow
- Key Illumination: Yes
- Multimedia Key: Yes, 12 FN functions
- · Indicatros: Caps-lock, Num-lock, Scroll-lock-
- Dimension (LxWxH): 431.7 x 126.5 x 26 mm
- · Cable length: 1.4m