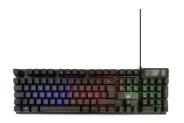

## Illuminated Gaming Keyboard, PT Layout

- Font light and back light: 3 area-colour illumination with breathing effect
- Key Anti-Ghosting, capable of registering up to 19 simultaneous keystrokes
- 12 Multimedia keys
- · Windows lock to enable Gaming mode

#### **DESCRIPTION**

Turn on the Gaming

The PL3319 Gaming keyboard is ideal for turning on your desk. You can choose various lighting modes and intensities. Take the control

Complete with 12 multimedia keys you can access the most used functions, such as music, volume, mail etc. Game mode key to disable the Windows key so as not to exit the running game.

#### **TECHNICAL**

- · Layout. QWERTY, PT Layout
- Numbert of Keys: 104
- Key technology: membrane
- Backlight: Yes
- Backlight illumination: Rainbow
- Key Illumination: Yes
- Multimedia Key: Yes, 12 FN functions
- · Indicatros: Caps-lock, Num-lock, Scroll-lock-
- Dimension (LxWxH): 431.7 x 126.5 x 26 mm
- · Cable length: 1.4m