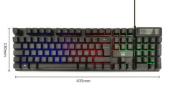

## Illuminated Gaming Keyboard, PT Layout

- Font light and back light: 3 area-colour illumination with breathing effect
- Key Anti-Ghosting, capable of registering up to 19 simultaneous keystrokes
- 12 Multimedia keys
- · Windows lock to enable Gaming mode

#### **DESCRIPTION**

Turn on the Gaming

The PL3319 Gaming keyboard is ideal for turning on your desk. You can choose various lighting modes and intensities. Take the control

Complete with 12 multimedia keys you can access the most used functions, such as music, volume, mail etc. Game mode key to disable the Windows key so as not to exit the running game.

#### **TECHNICAL**

- · Layout. QWERTY, PT Layout
- Numbert of Keys: 104
- Key technology: membrane
- Backlight: Yes
- Backlight illumination: Rainbow
- Key Illumination: Yes
- Multimedia Key: Yes, 12 FN functions
- · Indicatros: Caps-lock, Num-lock, Scroll-lock-
- Dimension (LxWxH): 431.7 x 126.5 x 26 mm
- · Cable length: 1.4m