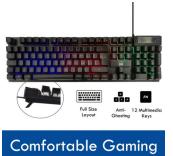

# Illuminated Gaming Keyboard, ES Layout

- Font light and back light: 3 area-colour illumination with breathing effect
- Key Anti-Ghosting, capable of registering up to 19 simultaneous keystrokes
- 12 Multimedia keys
- · Windows lock to enable Gaming mode

#### **DESCRIPTION**

Turn on the Gaming

The PL3318 Gaming keyboard is ideal for turning on your desk. You can choose various lighting modes and intensities. Take the control

Complete with 12 multimedia keys you can access the most used functions, such as music, volume, mail etc. Game mode key to disable the Windows key so as not to exit the running game.

#### **TECHNICAL**

- · Layout. QWERTY ES Layout
- Numbert of Keys: 104
- Key technology: membrane
- Backlight: Yes
- Backlight illumination: Rainbow
- Key Illumination: Yes
- Multimedia Key: Yes, 12 FN functions
- · Indicatros: Caps-lock, Num-lock, Scroll-lock-
- Dimension (LxWxH): 431.7 x 126.5 x 26 mm
- · Cable length: 1.4m