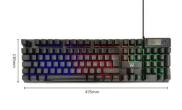

# Illuminated Gaming Keyboard, ES Layout

- Font light and back light: 3 area-colour illumination with breathing effect
- Key Anti-Ghosting, capable of registering up to 19 simultaneous keystrokes
- 12 Multimedia keys
- · Windows lock to enable Gaming mode

#### **DESCRIPTION**

Turn on the Gaming

The PL3318 Gaming keyboard is ideal for turning on your desk. You can choose various lighting modes and intensities. Take the control

Complete with 12 multimedia keys you can access the most used functions, such as music, volume, mail etc. Game mode key to disable the Windows key so as not to exit the running game.

#### **TECHNICAL**

- · Layout. QWERTY ES Layout
- Numbert of Keys: 104
- Key technology: membrane
- Backlight: Yes
- Backlight illumination: Rainbow
- Key Illumination: Yes
- Multimedia Key: Yes, 12 FN functions
- · Indicatros: Caps-lock, Num-lock, Scroll-lock-
- Dimension (LxWxH): 431.7 x 126.5 x 26 mm
- · Cable length: 1.4m