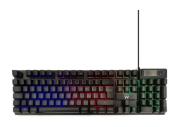

# Illuminated Gaming Keyboard, ES Layout

- Font light and back light: 3 area-colour illumination with breathing effect
- Key Anti-Ghosting, capable of registering up to 19 simultaneous keystrokes
- 12 Multimedia keys
- · Windows lock to enable Gaming mode

#### **DESCRIPTION**

Turn on the Gaming

The PL3318 Gaming keyboard is ideal for turning on your desk. You can choose various lighting modes and intensities. Take the control

Complete with 12 multimedia keys you can access the most used functions, such as music, volume, mail etc. Game mode key to disable the Windows key so as not to exit the running game.