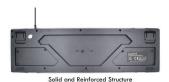

#### **TECHNICAL**

- · Layout. QWERTY ES Layout
- Numbert of Keys: 104
- Key technology: membrane
- Backlight: Yes
- Backlight illumination: Rainbow
- Key Illumination: Yes
- Multimedia Key: Yes, 12 FN functions
- · Indicatros: Caps-lock, Num-lock, Scroll-lock-
- Dimension (LxWxH): 431.7 x 126.5 x 26 mm
- · Cable length: 1.4m