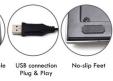

#### **TECHNICAL**

- · Layout. QWERTY ES Layout
- Numbert of Keys: 104
- Key technology: membrane
- Backlight: Yes
- Backlight illumination: Rainbow
- Key Illumination: Yes
- Multimedia Key: Yes, 12 FN functions
- · Indicatros: Caps-lock, Num-lock, Scroll-lock-
- Dimension (LxWxH): 431.7 x 126.5 x 26 mm
- · Cable length: 1.4m