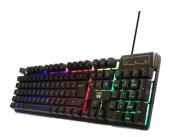

# Illuminated Gaming Keyboard, ES Layout

- Font light and back light: 3 area-colour illumination with breathing effect
- Key Anti-Ghosting, capable of registering up to 19 simultaneous keystrokes
- 12 Multimedia keys
- · Windows lock to enable Gaming mode

#### **DESCRIPTION**

Turn on the Gaming

The PL3318 Gaming keyboard is ideal for turning on your desk. You can choose various lighting modes and intensities. Take the control

Complete with 12 multimedia keys you can access the most used functions, such as music, volume, mail etc. Game mode key to disable the Windows key so as not to exit the running game.