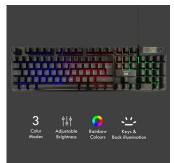

# Illuminated Gaming Keyboard, ES Layout

- Font light and back light: 3 area-colour illumination with breathing effect
- Key Anti-Ghosting, capable of registering up to 19 simultaneous keystrokes
- 12 Multimedia keys
- · Windows lock to enable Gaming mode

#### **TECHNICAL**

- · Layout. QWERTY ES Layout
- Numbert of Keys: 104
- Key technology: membrane
- Backlight: Yes
- Backlight illumination: Rainbow
- Key Illumination: Yes
- Multimedia Key: Yes, 12 FN functions
- · Indicatros: Caps-lock, Num-lock, Scroll-lock-
- Dimension (LxWxH): 431.7 x 126.5 x 26 mm
- · Cable length: 1.4m